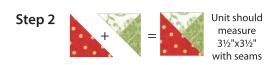

- 1. Sew green and background quarter square triangles together. Press. Make 4 units with green on left and 4 units with green on the right. *See illustration*.
- 2. Add Step 1 units to long side of star point triangles. Press. Make 8. Units should measure 3½"x3½" with seams.
- 3. Join 2 units from Step 2 to make a star point unit. Press. Make 4. Units should measure 3½"x6½" with seams.
- 4. Sew units together to make 3 rows. Join rows to complete star block. Press. Block should measure 12½"x12½" with seams.
- 5. Repeat Step 1-4 to make 6 star blocks.