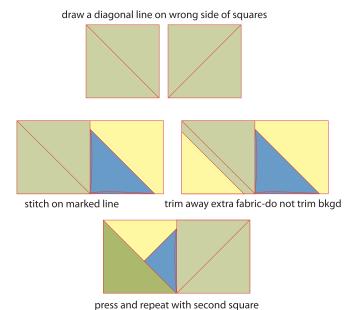

### Flying Geese Flower Block – 2"x3" finished. Make 56

Each flower requires 1-2½"x4½" Fabric 7 rectangle, 2- 2½"x2½" Fabric 4 squares and 1-4"x4" bud of various colors.

- 1. Fold 4"x4" square in half horizonally wrong sides together. Press.
- 2. Fold upper right and left corners to center to make a bud. *See diagram.*

3. Align long edge of bud unit with edge of background rectangle right side up and bud with fold side up. Pin in place.

Make 4 Unit should measure 3½"x6½" with seams

Star Block should measure 12½"x12½" with seams

### Construction - cont.

- 4. Using a mechanical pencil, draw a diagional line on the wrong side of the 2 Fabric 4 green squares.
- 5. Add a green square to the pinned unit. Stitch on drawn line. Trim away extra fabric from green square and the bud, but do not trim away the backgound rectangle unit, because the corners of the flying geese may not align perfectly with the edge of the background rectangle due to the extra bulk of the bud unit in the seam. Align edges of rectangles, not geese, when piecing border units to insure proper length of border. Add second green square. Press
- 6. Repeat Steps 1-5 to make 56 flying geese flower blocks, 14 each using Fabric 2,3, 5 and 6 for buds.