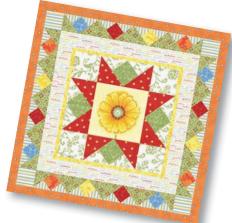

### **Assemble Table Runner**

Stitch 2 red, 2 orange and 1 green star blocks together. Press. *See image for placement.* Center of table runner should measure 12½"x60½" with seams.

### Fly Geese Flower Border

Refer to image for color placement.

1. Piece the side borders strips using 4 flying geese units - 1 of each color. Make 6 side border units. Each border should measure 2½"x16½" with seams. Add to opposite ends of the table runner and opposite sides of the pillow top. Press toward word fabric. The 2 remaining 4 unit borders will be used as the top and bottom borders for the pillow top.