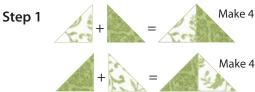

- 1. Sew green and background quarter square triangles together. Press. Make 4 units with green on left and 4 units with green on the right. *See illustration*.
- 2. Add Step 1 units to long side of star point triangles. Press. Make 8. Units should measure 3½"x3½" with seams.
- 3. Join 2 units from Step 2 to make a star point unit. Press. Make 4. Units should measure 3½"x6½" with seams.
- 4. Sew units together to make 3 rows. Join rows to complete star block. Press. Block should measure 12½"x12½" with seams.
- 5. Repeat Step 1-4 to make 6 star blocks.