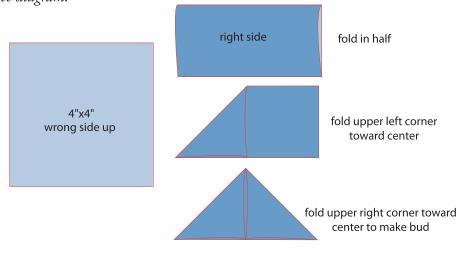

### Flying Geese Flower Block – 2"x3" finished. Make 56

Each flower requires 1-2½"x4½" Fabric 7 rectangle, 2- 2½"x2½" Fabric 4 squares and 1-4"x4" bud of various colors.

- 1. Fold 4"x4" square in half horizonally wrong sides together. Press.
- 2. Fold upper right and left corners to center to make a bud. *See diagram.*