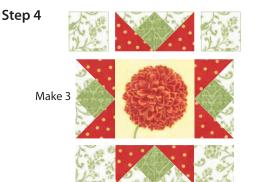

### Star Block – 12"x12" finished. Make 6-5 for table runner and 1 for pillow top

The following directions are for a red star block. Repeat the steps to make 2 more red star blocks, 2 orange and 1 center green star block.

Each block requires 8 star points (37/8" half square triangles), 1 center flower square (61/2"x 61/2") 4 corner squares (31/2"), 8 background triangles (41/4" quarter square triangles) and 8 green (yellow for center block) triangles (41/4" quarter square triangles).

### **Assemble Table Runner**

Stitch 2 red, 2 orange and 1 green star blocks together. Press. *See image for placement.* Center of table runner should measure 12½"x60½" with seams.