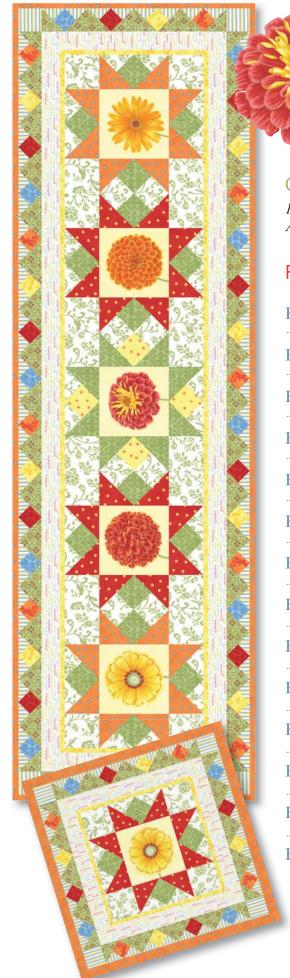

Fresh Flowers
Deb Strain

Fresh Flowers Table Runner & Pillow Runner Measures 20"x68" – Pillow 22"x22"

### **Assemble Table Runner**

Stitch 2 red, 2 orange and 1 green star blocks together. Press. *See image for placement.* Center of table runner should measure 12½"x60½" with seams.

### Fly Geese Flower Border

Refer to image for color placement.

1. Piece the side borders strips using 4 flying geese units - 1 of each color. Make 6 side border units. Each border should measure 2½"x16½" with seams. Add to opposite ends of the table runner and opposite sides of the pillow top. Press toward word fabric. The 2 remaining 4 unit borders will be used as the top and bottom borders for the pillow top.