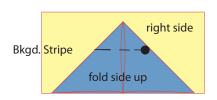

3. Align long edge of bud unit with edge of background rectangle right side up and bud with fold side up. Pin in place.

Make 4 Unit should measure 3½"x6½" with seams

Star Block should measure 12½"x12½" with seams