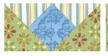

### **Assemble Table Runner**

Stitch 2 red, 2 orange and 1 green star blocks together. Press. *See image for placement.* Center of table runner should measure 12½"x60½" with seams.

### Fly Geese Flower Border

Refer to image for color placement.

1. Piece the side borders strips using 4 flying geese units - 1 of each color. Make 6 side border units. Each border should measure 2½"x16½" with seams. Add to opposite ends of the table runner and opposite sides of the pillow top. Press toward word fabric. The 2 remaining 4 unit borders will be used as the top and bottom borders for the pillow top.