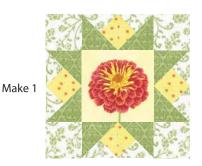

### Star Block – 12"x12" finished. Make 6-5 for table runner and 1 for pillow top

The following directions are for a red star block. Repeat the steps to make 2 more red star blocks, 2 orange and 1 center green star block.

Each block requires 8 star points (37/8" half square triangles), 1 center flower square (61/2"x 61/2") 4 corner squares (31/2"), 8 background triangles (41/4" quarter square triangles) and 8 green (yellow for center block) triangles (41/4" quarter square triangles).

### **Assemble Table Runner**

Stitch 2 red, 2 orange and 1 green star blocks together. Press. *See image for placement.* Center of table runner should measure 12½"x60½" with seams.