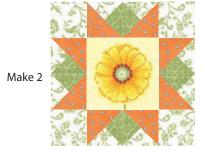

### Star Block – 12"x12" finished. Make 6-5 for table runner and 1 for pillow top

The following directions are for a red star block. Repeat the steps to make 2 more red star blocks, 2 orange and 1 center green star block.

Each block requires 8 star points (37/8" half square triangles), 1 center flower square (61/2"x 61/2") 4 corner squares (31/2"), 8 background triangles (41/4" quarter square triangles) and 8 green (yellow for center block) triangles (41/4" quarter square triangles).

- 1. Sew green and background quarter square triangles together. Press. Make 4 units with green on left and 4 units with green on the right. *See illustration*.
- 2. Add Step 1 units to long side of star point triangles. Press. Make 8. Units should measure 3½"x3½" with seams.
- 3. Join 2 units from Step 2 to make a star point unit. Press. Make 4. Units should measure 3½"x6½" with seams.
- 4. Sew units together to make 3 rows. Join rows to complete star block. Press. Block should measure 12½"x12½" with seams.
- 5. Repeat Step 1-4 to make 6 star blocks.