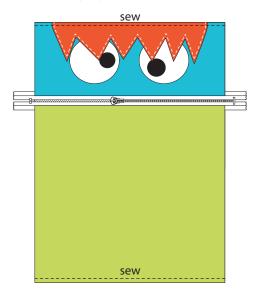

(B) Layer the Face, right sides together, on the Zipper and Lining. Stitch. (A Zipper foot makes stitching easier.)

(C) Open the Face, wrong sides together, with the Lining. Topstitch.

Center the Hair on the top of the Face as shown.
Sew the Hair, Face and Lining together. Sew the Face Bottom & Lining together.

Flip the Face Bottom up so it is right sides together with the Face, align the edges.

align this edge to the top edge

Sew on three sides. (Not on the fold). Turn the case right sides out through the Zipper. (The top of the case is about 4" tall, the bottom about 3" tall.)