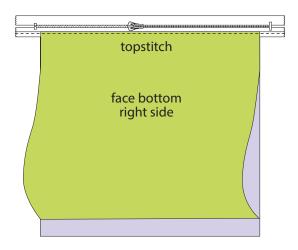

## **2** Face Bottom & Lining:

(A) *Open the Zipper.* Center and layer the Zipper, right side up, on the right side of the Lining. Align the Lining with the Zipper edge and baste stitch in place.

stitch to hold in place

(B) Layer the Face Bottom, right sides together, on the Zipper and Lining. Stitch. (A Zipper foot makes stitching easier.)

(C) Open the Face Bottom, wrong sides together, with the Lining. Topstitch.