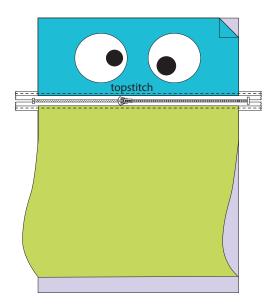

(B) Layer the Face, right sides together, on the Zipper and Lining. Stitch. (A Zipper foot makes stitching easier.)

(C) Open the Face, wrong sides together, with the Lining. Topstitch.

Center the Hair on the top of the Face as shown.
Sew the Hair, Face and Lining together. Sew the Face Bottom & Lining together.

Flip the Face Bottom up so it is right sides together with the Face, align the edges.

align this edge to the top edge

Sew on three sides. (Not on the fold). Turn the case right sides out through the Zipper. (The top of the case is about 4" tall, the bottom about 3" tall.)