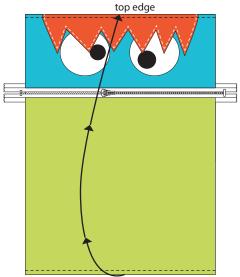

Flip the Face Bottom up so it is right sides together with the Face, align the edges.

align this edge to the top edge

Sew on three sides. (Not on the fold). Turn the case right sides out through the Zipper. (The top of the case is about 4" tall, the bottom about 3" tall.)