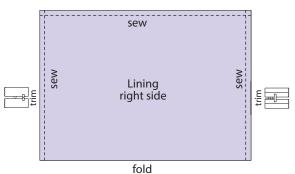

## **2** Face Bottom & Lining:

(A) *Open the Zipper.* Center and layer the Zipper, right side up, on the right side of the Lining. Align the Lining with the Zipper edge and baste stitch in place.

stitch to hold in place

(B) Layer the Face Bottom, right sides together, on the Zipper and Lining. Stitch. (A Zipper foot makes stitching easier.)

(C) Open the Face Bottom, wrong sides together, with the Lining. Topstitch.

## Face & Lining:

(A) Repeat the same steps using the Face & Lining on the other side of the Zipper. Center and layer the Zipper, right side up, on the right side of the Lining. Align the Lining with the Zipper edge and baste in place.

(B) Layer the Face, right sides together, on the Zipper and Lining. Stitch. (A Zipper foot makes stitching easier.)

(C) Open the Face, wrong sides together, with the Lining. Topstitch.

Center the Hair on the top of the Face as shown.
Sew the Hair, Face and Lining together. Sew the Face Bottom & Lining together.