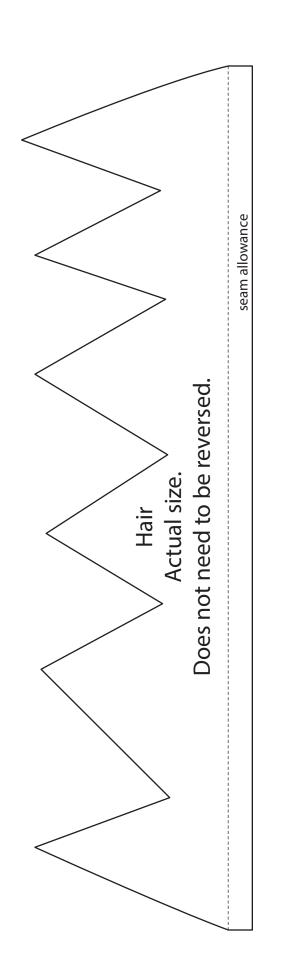

Hair: Cut a 2½" x 11" rectangle of fusible interfacing. Fuse to the wrong side of one the 2½" x 11" Hair rectangles. Fuse the Hair/interfacing rectangle to the wrong side of the remaining Hair rectangle. (You now have a Hair/interfacing/Hair "sandwich"). Cut out the Hair using the template. Topstitch the Hair using a contrasting thread.