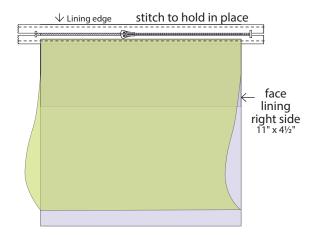

## **2** Face Bottom & Lining:

(A) *Open the Zipper.* Center and layer the Zipper, right side up, on the right side of the Lining. Align the Lining with the Zipper edge and baste stitch in place.

stitch to hold in place

(B) Layer the Face Bottom, right sides together, on the Zipper and Lining. Stitch. (A Zipper foot makes stitching easier.)

(C) Open the Face Bottom, wrong sides together, with the Lining. Topstitch.