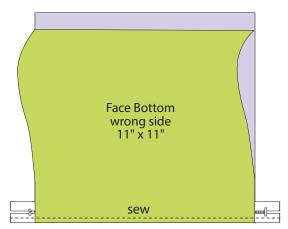

(B) Layer the Face Bottom, right sides together, on the Zipper and Lining. Stitch. (A Zipper foot makes stitching easier.)

(C) Open the Face Bottom, wrong sides together, with the Lining. Topstitch.