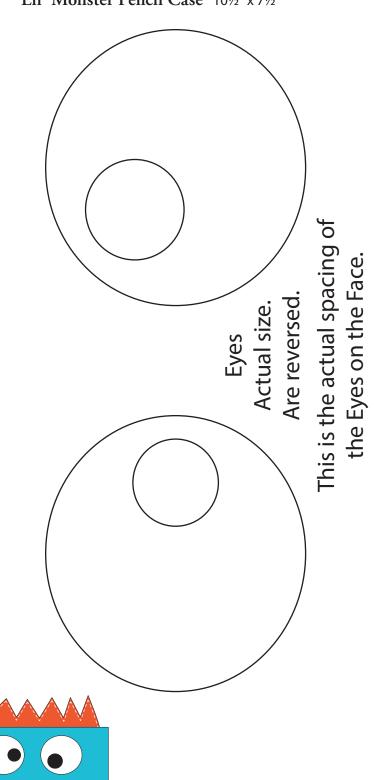

**Fusible Interfacing** 

1 Face: Trace the Eyes and Eyeballs on the fusible interfacing. Press on the wrong sides of the fabric and cut out the shapes. Press the shapes to the Face, use a zigzag stitch to stitch in place.