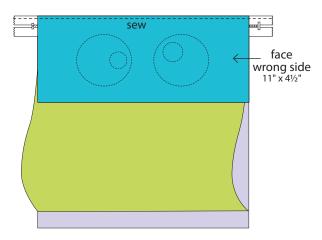

## Face & Lining:

(A) Repeat the same steps using the Face & Lining on the other side of the Zipper. Center and layer the Zipper, right side up, on the right side of the Lining. Align the Lining with the Zipper edge and baste in place.

(B) Layer the Face, right sides together, on the Zipper and Lining. Stitch. (A Zipper foot makes stitching easier.)

(C) Open the Face, wrong sides together, with the Lining. Topstitch.

Center the Hair on the top of the Face as shown.
Sew the Hair, Face and Lining together. Sew the Face Bottom & Lining together.