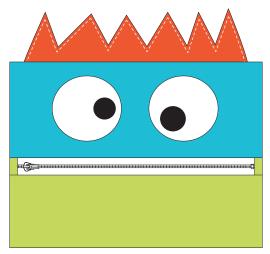

Lil' Monster Pencil Case 10½" x 7½"

design by Holly Hickman

Lil' Monster Pencil Case 10½" x 7½"