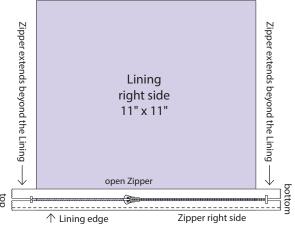

## **2** Face Bottom & Lining:

(A) *Open the Zipper.* Center and layer the Zipper, right side up, on the right side of the Lining. Align the Lining with the Zipper edge and baste stitch in place.

stitch to hold in place