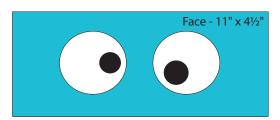

**Fusible Interfacing** 

1 Face: Trace the Eyes and Eyeballs on the fusible interfacing. Press on the wrong sides of the fabric and cut out the shapes. Press the shapes to the Face, use a zigzag stitch to stitch in place.