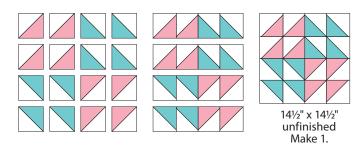

## Block 6

Select 3 prints.

Pink: cut 4-4½" squares;

cut into 8 half-square triangles;

join with background HSTs to make 8 HTS.

Teal: cut 2-4½" squares;

cut into 4 half-square triangles;

join with background HSTs to make 4 HTS.

dk Teal: cut 2-4½" square;

cut into 4 half-square triangles;

join with background HST to make 4 HTS.

Arrange and sew 4 half-triangle squares in 4 rows as shown. Press the rows in alternating directions. Join the rows.