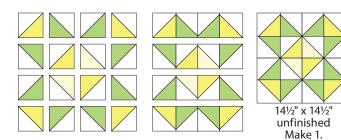

Make 1.

Block 2

Select 3 or 4 prints.

Yellow: cut  $1-4\frac{1}{2}$ " square;

cut into 2 half-square triangles;

join with background HSTs to make 2 HTS.

Pink: cut  $3-4\frac{1}{2}$ " squares;

cut into 6 half-square triangles;

join with background HSTs to make 6 HTS.

Lt Yellow: cut 4-41/2" square;

cut into 8 half-square triangles;

join with background HST to make 8 HTS.

Arrange and sew 4 half-triangle squares in 4 rows as shown. Press the rows in alternating directions. Join the rows.

14½" x 14½" unfinished Make 1.