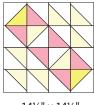

Make 1.

Block 2

Select 3 or 4 prints.

Yellow: cut  $1-4\frac{1}{2}$ " square;

cut into 2 half-square triangles;

join with background HSTs to make 2 HTS.

Pink: cut  $3-4\frac{1}{2}$ " squares;

cut into 6 half-square triangles;

join with background HSTs to make 6 HTS.

Lt Yellow: cut 4-41/2" square;

cut into 8 half-square triangles;

join with background HST to make 8 HTS.

Arrange and sew 4 half-triangle squares in 4 rows as shown. Press the rows in alternating directions. Join the rows.

14½" x 14½" unfinished Make 1.