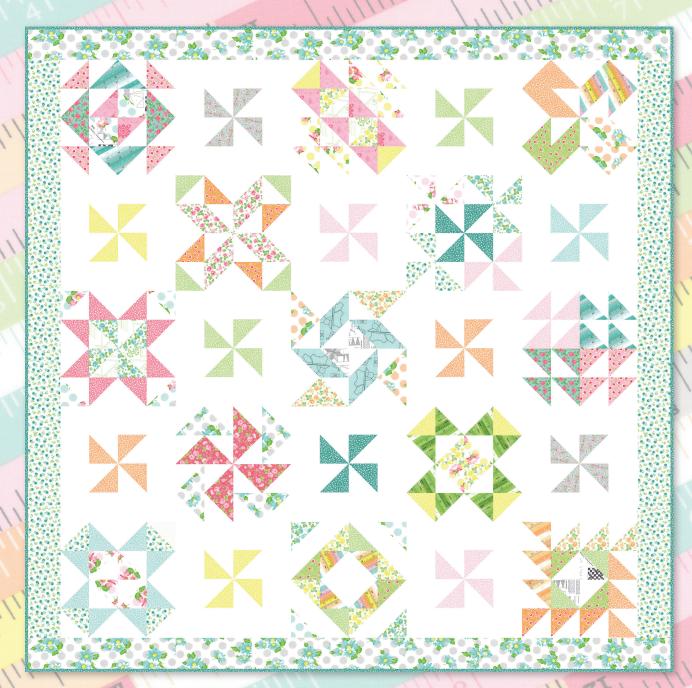

by Chloe's Closet

Sew & Sew

# by Chloe's Closet

Quilt is 78" x 78".

### **General Information**

There are a total of 25–14" finished blocks in the quilt. All the blocks are made using half-triangle squares (HTS).

The light print Layer Cake squares can be used for the background as desired.

#### Block 1

Select 3 or 4 prints.

Pink: cut 3-4½" squares;

cut into 6 half-square triangles;

join with background HSTs to make 6 HTS.

Teal: cut 4–4½" squares;

cut into 8 half-square triangles;

join with background HSTs to make 8 HTS.

Cream: cut 1–4½" square;

cut into 2 half-square triangles;

join with background HST to make 2 HTS.

Arrange and sew 4 half-triangle squares in 4 rows as shown. Press the rows in alternating directions. Join the rows.

Make 1.

Block 2

Select 3 or 4 prints.

Yellow: cut  $1-4\frac{1}{2}$ " square;

cut into 2 half-square triangles;

join with background HSTs to make 2 HTS.

Pink: cut  $3-4\frac{1}{2}$ " squares;

cut into 6 half-square triangles;

join with background HSTs to make 6 HTS.

Lt Yellow: cut 4-41/2" square;

cut into 8 half-square triangles;

join with background HST to make 8 HTS.

Arrange and sew 4 half-triangle squares in 4 rows as shown. Press the rows in alternating directions. Join the rows.

#### Block 3

Select 4 prints.

Orange: cut  $2-4\frac{1}{2}$ " squares;

cut into 4 half-square triangles;

join with background HSTs to make 4 HTS.

Yellow: cut 2-4½" squares;

cut into 4 half-square triangles;

join with background HSTs to make 4 HTS.

Green: cut  $2-4\frac{1}{2}$ " square;

cut into 4 half-square triangles;

join with background HST to make 4 HTS.

Teal: cut 2-4½" square;

cut into 4 half-square triangles;

join with background HST to make 4 HTS.

Arrange and sew 4 half-triangle squares in 4 rows as shown. Press the rows in alternating directions. Join the rows.

#### Block 5

Select 3 or 5 prints.

Pink: cut 3–4½" squares;

cut into 6 half-square triangles;

join with background HSTs to make 6 HTS.

Teal: cut 3–4½" squares;

cut into 6 half-square triangles;

join with background HSTs to make 6 HTS.

dk Teal: cut 2-41/2" square;

cut into 4 half-square triangles;

join with background HST to make 4 HTS.

Arrange and sew 4 half-triangle squares in 4 rows as shown. Press the rows in alternating directions. Join the rows.

### Block 4

Select 3 prints.

Green: cut  $2-4\frac{1}{2}$ " squares;

cut into 4 half-square triangles;

join with background HSTs to make 4 HTS.

Orange: cut 2-4½" squares;

cut into 4 half-square triangles;

join with background HSTs to make 4 HTS.

Lt Yellow: cut 4-41/2" square;

cut into 8 half-square triangles;

join with background HST to make 8 HTS.

Arrange and sew 4 half-triangle squares in 4 rows as shown. Press the rows in alternating directions. Join the rows.

## Block 6

Select 3 prints.

Pink: cut 4-4½" squares;

cut into 8 half-square triangles;

join with background HSTs to make 8 HTS.

Teal: cut 2-4½" squares;

cut into 4 half-square triangles;

join with background HSTs to make 4 HTS.

dk Teal: cut 2-4½" square;

cut into 4 half-square triangles;

join with background HST to make 4 HTS.

Arrange and sew 4 half-triangle squares in 4 rows as shown. Press the rows in alternating directions. Join the rows.

#### Block 7

Select 2 or 3 prints.

Orange: cut 4-4½" squares;

cut into 8 half-square triangles;

join with background HSTs to make 8 HTS.

Teal: cut  $4-4\frac{1}{2}$ " squares;

cut into 8 half-square triangles;

join with background HSTs to make 8 HTS.

Arrange and sew 4 half-triangle squares in 4 rows as shown.

Press the rows in alternating directions. Join the rows.

#### Block 9

Select 2 prints.

Pink: cut  $4-4\frac{1}{2}$ " squares;

cut into 8 half-square triangles;

join with background HSTs to make 8 HTS.

Teal: cut  $4-4\frac{1}{2}$ " squares;

cut into 8 half-square triangles;

### Block 8

Select 2 or 4 prints.

Pink: cut 4-4½" squares;

cut into 8 half-square triangles;

join with background HSTs to make 8 HTS.

Teal: cut  $4-4\frac{1}{2}$ " squares;

cut into 8 half-square triangles;

## Block 10

Select 3 prints.

Green: cut  $4-4\frac{1}{2}$ " squares;

cut into 8 half-square triangles;

join with background HSTs to make 8 HTS.

Yellow: cut 3-4½" squares;

cut into 6 half-square triangles;

join with background HSTs to make 6 HTS.

lt Yellow: cut 1-4½" square;

cut into 2 half-square triangles;

join with background HST to make 2 HTS.

Arrange and sew 4 half-triangle squares in 4 rows as shown. Press the rows in alternating directions. Join the rows.

Block 11

Select 3 prints.

Pink: cut  $2-4\frac{1}{2}$ " squares;

cut into 4 half-square triangles;

join with background HSTs to make 4 HTS.

Teal: cut  $4-4\frac{1}{2}$ " squares;

cut into 8 half-square triangles;

join with background HSTs to make 8 HTS.

lt Teal: cut 2-4½" square;

cut into 4 half-square triangles;

join with background HST to make 4 HTS.

Arrange and sew 4 half-triangle squares in 4 rows as shown.

Press the rows in alternating directions. Join the rows.

Block 13

Select 3 or 5 prints.

Green: cut  $2-4\frac{1}{2}$ " squares;

cut into 4 half-square triangles;

join with background HSTs to make 4 HTS.

Orange: cut  $5-4\frac{1}{2}$ " squares;

cut into 10 half-square triangles;

join with background HSTs to make 10 HTS (1 extra).

It orange: cut  $2-4\frac{1}{2}$ " square;

cut into 4 half-square triangles;

join with background HST to make 4 HTS (1 extra).

Arrange and sew 4 half-triangle squares in 4 rows as shown.

Press the rows in alternating directions. Join the rows.

Block 12

Select 5 or 7 prints.

Pink: cut  $2-4\frac{1}{2}$ " squares;

cut into 4 half-square triangles;

join with background HSTs to make 4 HTS.

Green: cut  $2-4\frac{1}{2}$ " squares;

cut into 4 half-square triangles;

join with background HSTs to make 4 HTS.

Yellow: cut  $2-4\frac{1}{2}$ " squares;

cut into 4 half-square triangles;

join with background HSTs to make 4 HTS.

Teal: cut 1-4½" squares;

cut into 2 half-square triangles;

join with background HSTs to make 2 HTS.

dk Teal: cut 1-41/2" square;

cut into 2 half-square triangles;

join with background HST to make 2 HTS.

Arrange and sew 4 half-triangle squares in 4 rows as shown.

Press the rows in alternating directions. Join the rows.

**Block 14** (make 12 blocks varying the print color)

Select 1 print.

Print: cut  $2-4\frac{1}{2}$ " squares;

cut into 4 half-square triangles;

join with background HSTs to make 4 HTS.

Arrange and sew 2 half-triangle squares in 2 rows as shown.

Press the rows in alternating directions. Join the rows.

Add a 4" x 7½" background rectangle to 2 sides of the block

as shown.

Add a 4" x 141/2" background rectangle to the top and bottom.

Repeat to make 12 blocks.

Arrange and sew 5 rows of 5 blocks as shown. Press toward the pinwheel blocks. Join the rows.

701/2" x 701/2" unfinished

3 Sew the  $4\frac{1}{2}$  " x  $78\frac{1}{2}$  " borders to the top and bottom. Layer, quilt, and bind.