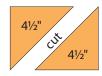

Cut the Layer Cake squares into  $4\frac{1}{2}$ " squares. Cut the  $4\frac{1}{2}$ " squares in half once on the diagonal to make 2 half-square triangles (HST).

Makes 2 half-square triangles. (HST)

To make a half-triangle square (HTS), join 1 Layer Cake print and 1 background half-square triangle. Trim to 4".