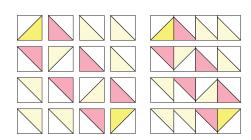

## Block 10

Select 3 prints.

Green: cut  $4-4\frac{1}{2}$ " squares;

cut into 8 half-square triangles;

join with background HSTs to make 8 HTS.

Yellow: cut 3-4½" squares;

cut into 6 half-square triangles;

join with background HSTs to make 6 HTS.

lt Yellow: cut 1-4½" square;

cut into 2 half-square triangles;

join with background HST to make 2 HTS.

Arrange and sew 4 half-triangle squares in 4 rows as shown. Press the rows in alternating directions. Join the rows.