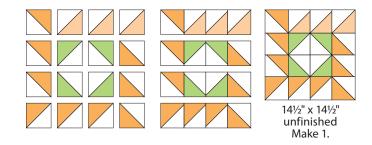

#### Block 7

Select 2 or 3 prints.

Orange: cut 4-4½" squares;

cut into 8 half-square triangles;

join with background HSTs to make 8 HTS.

Teal: cut  $4-4\frac{1}{2}$ " squares;

cut into 8 half-square triangles;

join with background HSTs to make 8 HTS.

Arrange and sew 4 half-triangle squares in 4 rows as shown.

Press the rows in alternating directions. Join the rows.