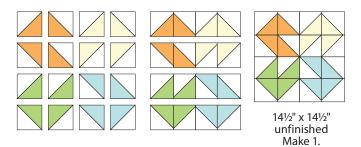

#### Block 5

Select 3 or 5 prints.

Pink: cut 3–4½" squares;

cut into 6 half-square triangles;

join with background HSTs to make 6 HTS.

Teal: cut 3–4½" squares;

cut into 6 half-square triangles;

join with background HSTs to make 6 HTS.

dk Teal: cut 2-41/2" square;

cut into 4 half-square triangles;

join with background HST to make 4 HTS.

Arrange and sew 4 half-triangle squares in 4 rows as shown. Press the rows in alternating directions. Join the rows.