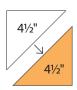

Cut the Layer Cake squares into  $4\frac{1}{2}$ " squares. Cut the  $4\frac{1}{2}$ " squares in half once on the diagonal to make 2 half-square triangles (HST).

Makes 2 half-square triangles. (HST)

To make a half-triangle square (HTS), join 1 Layer Cake print and 1 background half-square triangle. Trim to 4".

Trim to 4". Makes 1 halftriangle square. (HTS)