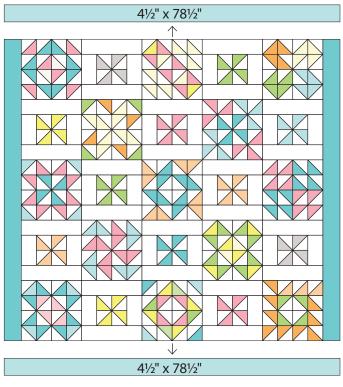

# by Chloe's Closet

Quilt is 78" x 78".

Repeat to make 12 blocks.

Arrange and sew 5 rows of 5 blocks as shown. Press toward the pinwheel blocks. Join the rows.

701/2" x 701/2" unfinished

3 Sew the  $4\frac{1}{2}$  " x  $78\frac{1}{2}$  " borders to the top and bottom. Layer, quilt, and bind.

78" x 78" finished

Stay Connected!

OB B YOU COMMENTED TO THE COMMENT OF THE COMENT OF THE COMMENT OF THE COMMENT OF THE COMMENT OF THE COMMENT O