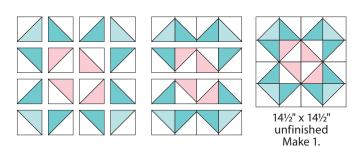

#### Block 5

Select 3 or 5 prints.

Pink: cut 3–4½" squares;

cut into 6 half-square triangles;

join with background HSTs to make 6 HTS.

Teal: cut 3–4½" squares;

cut into 6 half-square triangles;

join with background HSTs to make 6 HTS.

dk Teal: cut 2-41/2" square;

cut into 4 half-square triangles;

join with background HST to make 4 HTS.

Arrange and sew 4 half-triangle squares in 4 rows as shown. Press the rows in alternating directions. Join the rows.