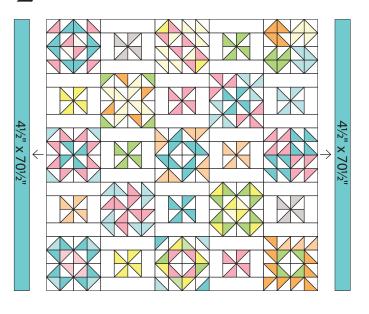

### Side Borders

 $4-4\frac{1}{2}$ " x width of fabric strips

Sew 2 strips end-to-end to make 1 long strip. Make 2. From the long strip, cut  $2-4\frac{1}{2}$ " x  $70\frac{1}{2}$ " side borders

# **Top & Bottom Borders**

 $4-4\frac{1}{2}$ " x width of fabric strips

Sew 2 strips end-to-end to make 1 long strip. Make 2. From the long strip, cut  $2-4\frac{1}{2}$ " x  $78\frac{1}{2}$ " side borders

Repeat to make 12 blocks.

Arrange and sew 5 rows of 5 blocks as shown. Press toward the pinwheel blocks. Join the rows.

701/2" x 701/2" unfinished

3 Sew the  $4\frac{1}{2}$  " x  $78\frac{1}{2}$  " borders to the top and bottom. Layer, quilt, and bind.

78" x 78" finished

Stay Connected!

OB B YOU COMMENTED TO THE COMMENT OF THE COMENT OF THE COMMENT OF THE COMMENT OF THE COMMENT OF THE COMMENT O