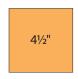

Cut the Layer Cake squares into  $4\frac{1}{2}$ " squares. Cut the  $4\frac{1}{2}$ " squares in half once on the diagonal to make 2 half-square triangles (HST).

Makes 2 half-square triangles. (HST)

To make a half-triangle square (HTS), join 1 Layer Cake print and 1 background half-square triangle. Trim to 4".