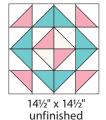

bric strips

Sew 2 strips end-to-end to make 1 long strip. Make 2. From the long strip, cut  $2-4\frac{1}{2}$ " x  $78\frac{1}{2}$ " side borders

### **Binding**

8–2½" x width of fabric strips Sew the strip end-to-end to make the binding.



Use 1/4" seams.

Press in the direction of the arrows in the diagrams.

#### Construction

#### Block 1

Select 3 or 4 prints.

Pink: cut 3-4½" squares;

cut into 6 half-square triangles;

join with background HSTs to make 6 HTS.

Teal: cut 4–4½" squares;

cut into 8 half-square triangles;

join with background HSTs to make 8 HTS.

Cream: cut 1–4½" square;

cut into 2 half-square triangles;

join with background HST to make 2 HTS.

Arrange and sew 4 half-triangle squares in 4 rows as shown. Press the rows in alternating directions. Join the rows.





Make 1.

Block 2

Select 3 or 4 prints.

Yellow: cut  $1-4\frac{1}{2}$ " square;

cut into 2 half-square triangles;

join with background HSTs to make 2 HTS.

Pink: cut  $3-4\frac{1}{2}$ " squares;

cut into 6 half-square triangles;

join with background HSTs to make 6 HTS.

Lt Yellow: cut 4-41/2" square;

cut into 8 half-square triangles;

join with background HST to make 8 HTS.

Arrange and sew 4 half-triangle squares in 4 rows as shown. Press the rows in alternating directions. Join the rows.





14½" x 14½" unfinished Make 1.

#### Block 3

Select 4 prints.

Orange: cut  $2-4\frac{1}{2}$ " squares;

cut into 4 half-square triangles;

join with background HSTs to make 4 HTS.

Yellow: cut 2-4½" squares;

cut into 4 half-square triangles;

join with background HSTs to make 4 HTS.

Gree