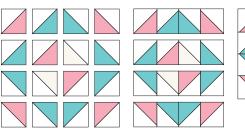

Cream: cut 1–4½" square;

cut into 2 half-square triangles;

join with background HST to make 2 HTS.

Arrange and sew 4 half-triangle squares in 4 rows as shown. Press the rows in alternating directions. Join the rows.

join with background HSTs to make 6 HTS.

Lt Yellow: cut 4-41/2" square;

cut into 8 half-square triangles;

join with background HST to make 8 HTS.

Arrange and sew 4 half-triangle squares in 4 rows as shown. Press the rows in alternating directions. Join the rows.

join with background HST to make 4 HTS.

Arrange and sew 4 half-triangle squares in 4 rows as shown. Press the rows in alternating directions. Join the rows.