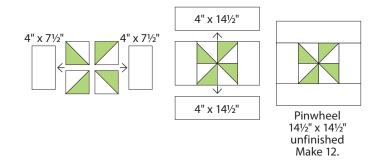

Press the rows in alternating directions. Join the rows.

**Block 14** (make 12 blocks varying the print color)

Select 1 print.

Print: cut  $2-4\frac{1}{2}$ " squares;

cut into 4 half-square triangles;

join with background HSTs to make 4 HTS.

Arrange and sew 2 half-triangle squares in 2 rows as shown.

Press the rows in alternating directions. Join the rows.

Add a 4" x 7½" background rectangle to 2 sides of the block

as shown.

Add a 4" x 141/2" background rectangle to the top and bottom.

Repeat to make 12 blocks.

Arrange and sew 5 rows of 5 blocks as shown. Press toward the pinwheel blocks. Join the rows.

701/2" x 701/2" unfinished

3 Sew the  $4\frac{1}{2}$  " x  $78\frac{1}{2}$  " borders to the top and bottom. Layer, quilt, and bind.