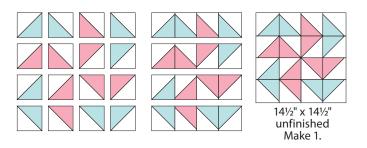

#### Block 5

Select 3 or 5 prints.

Pink: cut 3–4½" squares;

cut into 6 half-square triangles;

join with background HSTs to make 6 HTS.

Teal: cut 3–4½" squares;

cut into 6 half-square triangles;

join with background HSTs to make 6 HTS.

dk Teal: cut 2-41/2" square;

cut into 4 half-square triangles;

join with background HST to make 4 HTS.

Arrange and sew 4 half-triangle squares in 4 rows as shown. Press the rows in alternating directions. Join the rows.