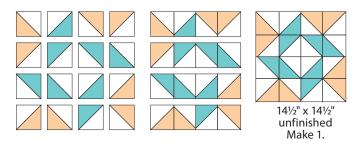

### Block 4

Select 3 prints.

Green: cut  $2-4\frac{1}{2}$ " squares;

cut into 4 half-square triangles;

join with background HSTs to make 4 HTS.

Orange: cut 2-4½" squares;

cut into 4 half-square triangles;

join with background HSTs to make 4 HTS.

Lt Yellow: cut 4-41/2" square;

cut into 8 half-square triangles;

join with background HST to make 8 HTS.

Arrange and sew 4 half-triangle squares in 4 rows as shown. Press the rows in alternating directions. Join the rows.