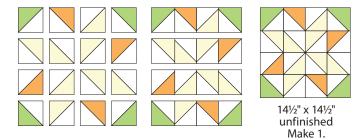

### Block 4

Select 3 prints.

Green: cut  $2-4\frac{1}{2}$ " squares;

cut into 4 half-square triangles;

join with background HSTs to make 4 HTS.

Orange: cut 2-4½" squares;

cut into 4 half-square triangles;

join with background HSTs to make 4 HTS.

Lt Yellow: cut 4-41/2" square;

cut into 8 half-square triangles;

join with background HST to make 8 HTS.

Arrange and sew 4 half-triangle squares in 4 rows as shown. Press the rows in alternating directions. Join the rows.