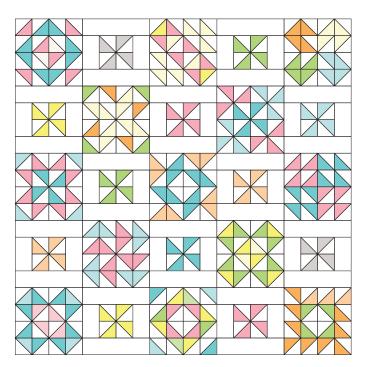

Repeat to make 12 blocks.

Arrange and sew 5 rows of 5 blocks as shown. Press toward the pinwheel blocks. Join the rows.

701/2" x 701/2" unfinished

3 Sew the  $4\frac{1}{2}$  " x  $78\frac{1}{2}$  " borders to the top and bottom. Layer, quilt, and bind.