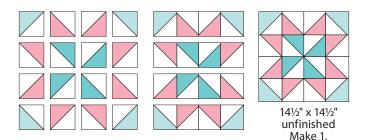

#### Block 1

Select 3 or 4 prints.

Pink: cut 3-4½" squares;

cut into 6 half-square triangles;

join with background HSTs to make 6 HTS.

Teal: cut 4–4½" squares;

cut into 8 half-square triangles;

join with background HSTs to make 8 HTS.

Cream: cut 1–4½" square;

cut into 2 half-square triangles;

join with background HST to make 2 HTS.

Arrange and sew 4 half-triangle squares in 4 rows as shown. Press the rows in alternating directions. Join the rows.

Make 1.

Block 2

Select 3 or 4 prints.

Yellow: cut  $1-4\frac{1}{2}$ " square;

cut into 2 half-square triangles;

join with background HSTs to make 2 HTS.

Pink: cut  $3-4\frac{1}{2}$ " squares;

cut into 6 half-square triangles;