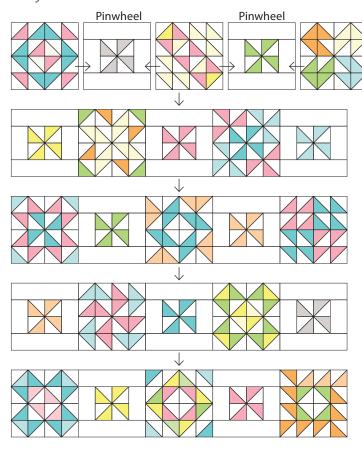

#### Block 1

Select 3 or 4 prints.

Pink: cut 3-4½" squares;

cut into 6 half-square triangles;

join with background HSTs to make 6 HTS.

Teal: cut 4–4½" squares;

cut into 8 half-square triangles;

join with background HSTs to make 8 HTS.

Cream: cut 1–4½" square;

cut into 2 half-square triangles;

join with background HST to make 2 HTS.

Arrange and sew 4 half-triangle squares in 4 rows as shown. Press the rows in alternating directions. Join the rows.

Make 1.

Block 2

Select 3 or 4 prints.

Yellow: cut  $1-4\frac{1}{2}$ " square;

cut into 2 half-square triangles;

join with background HSTs to make 2 HTS.

Pink: cut  $3-4\frac{1}{2}$ " squares;

cut into 6 half-square triangles;

join with background HSTs to make 6 HTS.

Lt Yellow: cut 4-41/2" square;

cut into 8 half-square triangles;

join with background HST to make 8 HTS.

Arrange and sew 4 half-triangle squares in 4 rows as shown. Press the rows in alternating directions. Join the rows.

#### Block 3

Select 4 prints.

Orange: cut  $2-4\frac{1}{2}$ " squares;

cut into 4 half-square triangles;

join with background HSTs to make 4 HTS.

Yellow: cut 2-4½" squares;

cut into 4 half-square triangles;

join with background HSTs to make 4 HTS.

Green: cut  $2-4\frac{1}{2}$ " square;

cut into 4 half-square triangles;

join with background HST to make 4 HTS.

Teal: cut 2-4½" square;

cut into 4 half-square triangles;

join with background HST to make 4 HTS.

Arrange and sew 4 half-triangle squares in 4 rows as shown. Press the rows in alternating directions. Join the rows.

#### Block 5

Select 3 or 5 prints.

Pink: cut 3–4½" squares;

cut into 6 half-square triangles;

join with background HSTs to make 6 HTS.

Teal: cut 3–4½" squares;

cut into 6 half-square triangles;

join with background HSTs to make 6 HTS.

dk Teal: cut 2-41/2" square;

cut into 4 half-square triangles;

join with background HST to make 4 HTS.

Arrange and sew 4 half-triangle squares in 4 rows as shown. Press the rows in alternating directions. Join the rows.

### Block 4

Select 3 prints.

Green: cut  $2-4\frac{1}{2}$ " squares;

cut into 4 half-square triangles;

join with background HSTs to make 4 HTS.

Orange: cut 2-4½" squares;

cut into 4 half-square triangles;

join with background HSTs to make 4 HTS.

Lt Yellow: cut 4-41/2" square;

cut into 8 half-square triangles;

join with background HST to make 8 HTS.

Arrange and sew 4 half-triangle squares in 4 rows as shown. Press the rows in alternating directions. Join the rows.

## Block 6

Select 3 prints.

Pink: cut 4-4½" squares;

cut into 8 half-square triangles;

join with background HSTs to make 8 HTS.

Teal: cut 2-4½" squares;

cut into 4 half-square triangles;

join with background HSTs to make 4 HTS.

dk Teal: cut 2-4½" square;

cut into 4 half-square triangles;

join with background HST to make 4 HTS.

Arrange and sew 4 half-triangle squares in 4 rows as shown. Press the rows in alternating directions. Join the rows.

#### Block 7

Select 2 or 3 prints.

Orange: cut 4-4½" squares;

cut into 8 half-square triangles;

join with background HSTs to make 8 HTS.

Teal: cut  $4-4\frac{1}{2}$ " squares;

cut into 8 half-square triangles;

join with background HSTs to make 8 HTS.

Arrange and sew 4 half-triangle squares in 4 rows as shown.

Press the rows in alternating directions. Join the rows.

#### Block 9

Select 2 prints.

Pink: cut  $4-4\frac{1}{2}$ " squares;

cut into 8 half-square triangles;

join with background HSTs to make 8 HTS.

Teal: cut  $4-4\frac{1}{2}$ " squares;

cut into 8 half-square triangles;

### Block 8

Select 2 or 4 prints.

Pink: cut 4-4½" squares;

cut into 8 half-square triangles;

join with background HSTs to make 8 HTS.

Teal: cut  $4-4\frac{1}{2}$ " squares;

cut into 8 half-square triangles;

## Block 10

Select 3 prints.

Green: cut  $4-4\frac{1}{2}$ " squares;

cut into 8 half-square triangles;

join with background HSTs to make 8 HTS.

Yellow: cut 3-4½" squares;

cut into 6 half-square triangles;

join with background HSTs to make 6 HTS.

lt Yellow: cut 1-4½" square;

cut into 2 half-square triangles;

join with background HST to make 2 HTS.

Arrange and sew 4 half-triangle squares in 4 rows as shown. Press the rows in alternating directions. Join the rows.

Block 11

Select 3 prints.

Pink: cut  $2-4\frac{1}{2}$ " squares;

cut into 4 half-square triangles;

join with background HSTs to make 4 HTS.

Teal: cut  $4-4\frac{1}{2}$ " squares;

cut into 8 half-square triangles;

join with background HSTs to make 8 HTS.

lt Teal: cut 2-4½" square;

cut into 4 half-square triangles;

join with background HST to make 4 HTS.

Arrange and sew 4 half-triangle squares in 4 rows as shown.

Press the rows in alternating directions. Join the rows.

Block 13

Select 3 or 5 prints.

Green: cut  $2-4\frac{1}{2}$ " squares;

cut into 4 half-square triangles;

join with background HSTs to make 4 HTS.

Orange: cut  $5-4\frac{1}{2}$ " squares;

cut into 10 half-square triangles;

join with background HSTs to make 10 HTS (1 extra).

It orange: cut  $2-4\frac{1}{2}$ " square;

cut into 4 half-square triangles;

join with background HST to make 4 HTS (1 extra).

Arrange and sew 4 half-triangle squares in 4 rows as shown.

Press the rows in alternating directions. Join the rows.

Block 12

Select 5 or 7 prints.

Pink: cut  $2-4\frac{1}{2}$ " squares;

cut into 4 half-square triangles;

join with background HSTs to make 4 HTS.

Green: cut  $2-4\frac{1}{2}$ " squares;

cut into 4 half-square triangles;

join with background HSTs to make 4 HTS.

Yellow: cut  $2-4\frac{1}{2}$ " squares;

cut into 4 half-square triangles;

join with background HSTs to make 4 HTS.

Teal: cut 1-4½" squares;

cut into 2 half-square triangles;

join with background HSTs to make 2 HTS.

dk Teal: cut 1-41/2" square;

cut into 2 half-square triangles;

join with background HST to make 2 HTS.

Arrange and sew 4 half-triangle squares in 4 rows as shown.

Press the rows in alternating directions. Join the rows.

**Block 14** (make 12 blocks varying the print color)

Select 1 print.

Print: cut  $2-4\frac{1}{2}$ " squares;

cut into 4 half-square triangles;

join with background HSTs to make 4 HTS.