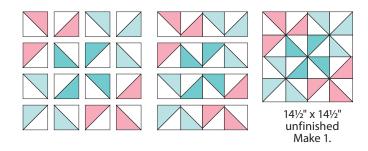

#### Block 3

Select 4 prints.

Orange: cut  $2-4\frac{1}{2}$ " squares;

cut into 4 half-square triangles;

join with background HSTs to make 4 HTS.

Yellow: cut 2-4½" squares;

cut into 4 half-square triangles;

join with background HSTs to make 4 HTS.

Green: cut  $2-4\frac{1}{2}$ " square;

cut into 4 half-square triangles;

join with background HST to make 4 HTS.

Teal: cut 2-4½" square;

cut into 4 half-square triangles;

join with background HST to make 4 HTS.

Arrange and sew 4 half-triangle squares in 4 rows as shown. Press the rows in alternating directions. Join the rows.