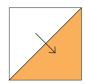

### **Binding**

8–2½" x width of fabric strips Sew the strip end-to-end to make the binding.

Use 1/4" seams.

Press in the direction of the arrows in the diagrams.