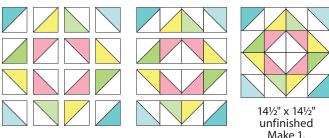

Block 13

Select 3 or 5 prints.

Green: cut  $2-4\frac{1}{2}$ " squares;

cut into 4 half-square triangles;

join with background HSTs to make 4 HTS.

Orange: cut  $5-4\frac{1}{2}$ " squares;

cut into 10 half-square triangles;

join with background HSTs to make 10 HTS (1 extra).

It orange: cut  $2-4\frac{1}{2}$ " square;

cut into 4 half-square triangles;

join with background HST to make 4 HTS (1 extra).

Arrange and sew 4 half-triangle squares in 4 rows as shown.

Press the rows in alternating directions. Join the rows.

Block 12

Select 5 or 7 prints.

Pink: cut  $2-4\frac{1}{2}$ " squares;

cut into 4 half-square triangles;

join with background HSTs to make 4 HTS.

Green: cut  $2-4\frac{1}{2}$ " squares;