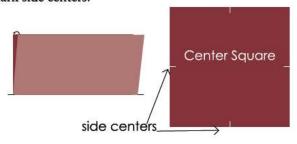

1. Stitch half square triangles to **adjacent** sides of each  $2\frac{1}{2}$ "x $2\frac{1}{2}$ " corner square. Press seams toward corner square.

2. Fold center square in half and press lightly to find and mark side centers.

- 3. With right sides together, match centers of square and corner units. Stitch corner units to opposite sides of center square. Press toward corner unit.
- 4. Repeat with the two remaining corner units.