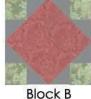

  Press. Block should measure 8½"x 8½" with seams.

- 5. Make a total of 32 pieced blocks as follows:
  - Make 4 A blocks with Fabric 1 corners and centers
  - Make 2 B blocks with Fabric 1 corners and Fabric 3 centers
  - Make 14 C blocks with Fabric 2 corners and centers
  - Make 8 D blocks with Fabric 2 corners and Fabric 3 centers
  - Make 4 E blocks with Fabric 2 corners and Fabric 4 centers

# Fabric 8 Cutting Diagram

Make 4

BIOCK B

Block C Make 14

Block D Make 8

Block E Make 4

## Quilt Construction

- 1. Arrange blocks 9 rows of 7 blocks each. Press seams toward alternate blocks.
  - Row 1: Block C, Alternate, Block A, Alternate, Block C, Alternate, Block C
  - Row 2: Alternate, Block B, Alternate, Block D, Alternate, Block D, Alternate
  - Row 3: Block C, Alternate, Block C, Alternate, Block C
  - Row 4: Alternate, Block D, Alternate, Block E, Alternate, Block D, Alternate
  - Row 5: Block A, Alternate, Block E, Alternate, Block E, Alternate, Block A
  - Row 6: Alternate, Block D, Alternate, Block E, Alternate, Block B, Alternate
  - Row 7: Block C, Alternate, Block C Alternate, Block C Alternate, Block C
  - Row 8: Alternate, Block D, Alternate, Block D, Alternate
  - Row 9: Block C, Alternate, Block C Alternate, Block A, Alternate, Block C
- 2. Sew rows together. Press seams in one direction.