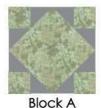

  Press. Block should measure 8½"x 8½" with seams.

- 5. Make a total of 32 pieced blocks as follows:
  - Make 4 A blocks with Fabric 1 corners and centers
  - Make 2 B blocks with Fabric 1 corners and Fabric 3 centers
  - Make 14 C blocks with Fabric 2 corners and centers
  - Make 8 D blocks with Fabric 2 corners and Fabric 3 centers
  - Make 4 E blocks with Fabric 2 corners and Fabric 4 centers

# Fabric 8 Cutting Diagram

Make 4

BIOCK B

Block C Make 14

Block D Make 8

Block E Make 4

## Quilt Construction

- 1. Arrange blocks 9 rows of 7 blocks each. Press seams toward alternate blocks.
  - Row 1: Block C, Alternate, Block A, Alternate, Block C, Alternate, Block C
  - Row 2: Alternate, Block B, Alternate, Block D, Alternate, Block D, Alternate
  - Row 3: Block C, Alternate, Block C, Alternate, Block C
  - Row 4: Alternate, Block D, Alternate, Block E, Alternate, Block D, Alternate
  - Row 5: Block A, Alternate, Block E, Alternate, Block E, Alternate, Block A
  - Row 6: Alternate, Block D, Alternate, Block E, Alternate, Block B, Alternate
  - Row 7: Block C, Alternate, Block C Alternate, Block C Alternate, Block C
  - Row 8: Alternate, Block D, Alternate, Block D, Alternate
  - Row 9: Block C, Alternate, Block C Alternate, Block A, Alternate, Block C
- 2. Sew rows together. Press seams in one direction.