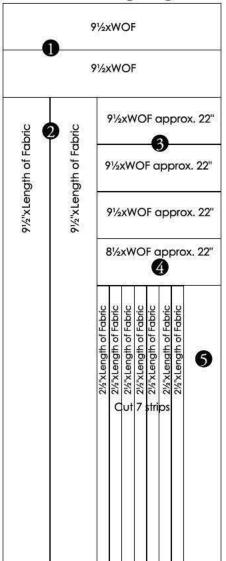

#### Fabric 8

Refer to cutting diagram on opposite page.

- 1. First cut 2 9½ "xWOF strips for top and bottom borders.
- 2. Then cut 2 9½"xLENGTH of fabric strips for side borders.
- 3. From the remaining fabric, cut 3 9½"xWOF (approx. 22") strips for top and bottom borders
- 4. Then cut 1 8½"xWOF (approx. 22") strip Subcut 1– 8½"x 8½" square for alternate block and 4 – 2½"x2½" squares. Cut smaller squares once diagonally for pieced block
- 5. Finally, cut 7 2½"x LENGTH of fabric strips from last piece of fabric. These strips will be used for binding.