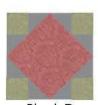

  Press. Block should measure 8½"x 8½" with seams.

- 5. Make a total of 32 pieced blocks as follows:
  - Make 4 A blocks with Fabric 1 corners and centers
  - Make 2 B blocks with Fabric 1 corners and Fabric 3 centers
  - Make 14 C blocks with Fabric 2 corners and centers
  - Make 8 D blocks with Fabric 2 corners and Fabric 3 centers
  - Make 4 E blocks with Fabric 2 corners and Fabric 4 centers

# Fabric 8 Cutting Diagram

Make 4

BIOCK B

Block C Make 14

Block D Make 8

Block E Make 4

## Quilt Construction

- 1. Arrange blocks 9 rows of 7 blocks each. Press seams toward alternate blocks.
  - Row 1: Block C, Alternate, Block A, Alternate, Block C, Alternate, Block C
  - Row 2: Alternate, Block B, Alternate, Block D, Alternate, Block D, Alternate
  - Row 3: Block C, Alternate, Block C, Alternate, Block C
  - Row 4: Alternate, Block D, Alternate, Block E, Alternate, Block D, Alternate
  - Row 5: Block A, Alternate, Block E, Alternate, Block E, Alternate, Block A
  - Row 6: Alternate, Block D, Alternate, Block E, Alternate, Block B, Alternate
  - Row 7: Block C, Alternate, Block C Alternate, Block C Alternate, Block C
  - Row 8: Alternate, Block D, Alternate, Block D, Alternate
  - Row 9: Block C, Alternate, Block C Alternate, Block A, Alternate, Block C
- 2. Sew rows together. Press seams in one direction.