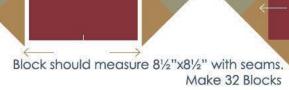

# **Block Construction**

Directions that follow are for all pieced blocks. Each pieced block requires  $4 - 2\frac{1}{2}$ "x $2\frac{1}{2}$ "matching square for corners,  $8 - 2\frac{7}{8}$ "x $2\frac{7}{8}$ " matching triangles for corner units and  $1 - 6\frac{1}{4}$ "x  $6\frac{1}{4}$ "center square.

  Press. Block should measure 8½"x 8½" with seams.

- 5. Make a total of 32 pieced blocks as follows:
  - Make 4 A blocks with Fabric 1 corners and centers
  - Make 2 B blocks with Fabric 1 corners and Fabric 3 centers
  - Make 14 C blocks with Fabric 2 corners and centers
  - Make 8 D blocks with Fabric 2 corners and Fabric 3 centers
  - Make 4 E blocks with Fabric 2 corners and Fabric 4 centers