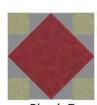

# **Block Construction**

Directions that follow are for all pieced blocks. Each pieced block requires  $4 - 2\frac{1}{2}$ "x $2\frac{1}{2}$ "matching square for corners,  $8 - 2\frac{7}{8}$ "x $2\frac{7}{8}$ " matching triangles for corner units and  $1 - 6\frac{1}{4}$ "x  $6\frac{1}{4}$ "center square.

1. Stitch half square triangles to **adjacent** sides of each  $2\frac{1}{2}$ "x $2\frac{1}{2}$ " corner square. Press seams toward corner square.

2. Fold center square in half and press lightly to find and mark side centers.

- 3. With right sides together, match centers of square and corner units. Stitch corner units to opposite sides of center square. Press toward corner unit.
- 4. Repeat with the two remaining corner units.

  Press. Block should measure 8½"x 8½" with seams.

- 5. Make a total of 32 pieced blocks as follows:
  - Make 4 A blocks with Fabric 1 corners and centers
  - Make 2 B blocks with Fabric 1 corners and Fabric 3 centers
  - Make 14 C blocks with Fabric 2 corners and centers
  - Make 8 D blocks with Fabric 2 corners and Fabric 3 centers
  - Make 4 E blocks with Fabric 2 corners and Fabric 4 centers