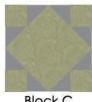

  Press. Block should measure 8½"x 8½" with seams.

- 5. Make a total of 32 pieced blocks as follows:
  - Make 4 A blocks with Fabric 1 corners and centers
  - Make 2 B blocks with Fabric 1 corners and Fabric 3 centers
  - Make 14 C blocks with Fabric 2 corners and centers
  - Make 8 D blocks with Fabric 2 corners and Fabric 3 centers
  - Make 4 E blocks with Fabric 2 corners and Fabric 4 centers

# Fabric 8 Cutting Diagram

Make 4

BIOCK B

Block C Make 14

Block D Make 8

Block E Make 4

## Quilt Construction

- 1. Arrange blocks 9 rows of 7 blocks each. Press seams toward alternate blocks.
  - Row 1: Block C, Alternate, Block A, Alternate, Block C, Alternate, Block C
  - Row 2: Alternate, Block B, Alternate, Block D, Alternate, Block D, Alternate
  - Row 3: Block C, Alternate, Block C, Alternate, Block C
  - Row 4: Alternate, Block D, Alternate, Block E, Alternate, Block D, Alternate
  - Row 5: Block A, Alternate, Block E, Alternate, Block E, Alternate, Block A
  - Row 6: Alternate, Block D, Alternate, Block E, Alternate, Block B, Alternate
  - Row 7: Block C, Alternate, Block C Alternate, Block C Alternate, Block C
  - Row 8: Alternate, Block D, Alternate, Block D, Alternate
  - Row 9: Block C, Alternate, Block C Alternate, Block A, Alternate, Block C
- 2. Sew rows together. Press seams in one direction.