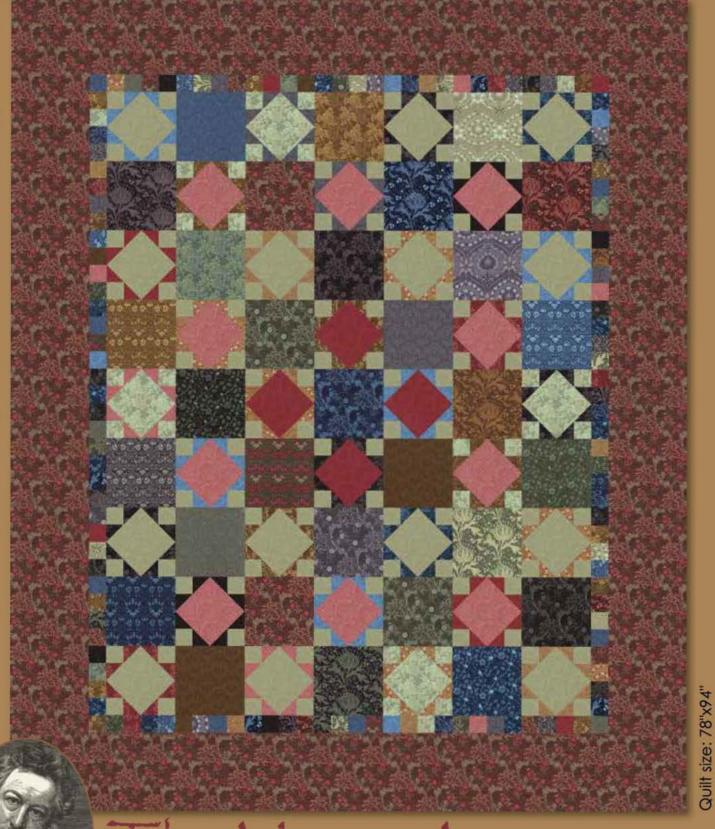

1. Stitch half square triangles to **adjacent** sides of each  $2\frac{1}{2}$ "x $2\frac{1}{2}$ " corner square. Press seams toward corner square.

2. Fold center square in half and press lightly to find and mark side centers.

- 3. With right sides together, match centers of square and corner units. Stitch corner units to opposite sides of center square. Press toward corner unit.
- 4. Repeat with the two remaining corner units.

  Press. Block should measure 8½"x 8½" with seams.

- 5. Make a total of 32 pieced blocks as follows:
  - Make 4 A blocks with Fabric 1 corners and centers
  - Make 2 B blocks with Fabric 1 corners and Fabric 3 centers
  - Make 14 C blocks with Fabric 2 corners and centers
  - Make 8 D blocks with Fabric 2 corners and Fabric 3 centers
  - Make 4 E blocks with Fabric 2 corners and Fabric 4 centers