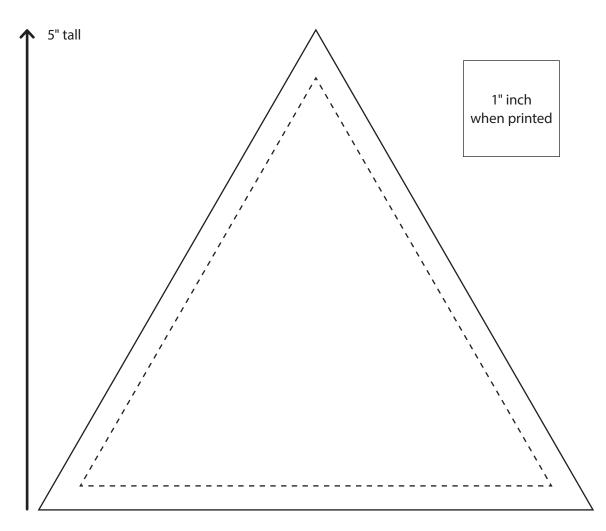

he 7¼" x 1½" strip on one side of the triangle.
*Tip: Finger press the triangle and strip in half to find the centers.* Sew, press, and trim.



(B) Rotate the previous unit 60°. Center the  $8\frac{1}{2}$ " x  $1\frac{1}{2}$ " strip on the side of the triangle as shown. Sew, press, and trim.



(C) Rotate the previous unit 60°. Center the 9½" x 1½" strip on the side of the triangle as shown. Sew, press, and trim to finish the block. Make 153 blocks.  $2^{\text{Arrange and sew 9 columns of 17 triangle log cabin}}_{\text{blocks as shown. Press the seams open.}}$ 











Triangle Log Cabin 8" x 9¼" unfinished Make 153.



3 Arrange and join the 9 columns as shown. Trim the top and bottom of the quilt; be sure to leave a ¼" seam allowance (see diagram). Layer, quilt, and bind.



moda





Template is actual size. Seam allowance is included.

# Wild Waves Batiks modea

Wild Waves Batiks moda

Quilt is 65" x 67".

Fabric Requirements

Triangle Log Cabins 1 Wild Wave Batiks Fat Quarter Bundle 4341AB (40-18" x 22")

Binding: <sup>5</sup>/<sub>8</sub> yard

Backing: 41/4 yards

Template or 60° ruler

Featured fabric

Wild Waves Batiks by modea