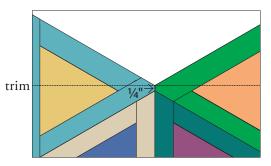

Triangle Log Cabin 8" x 9¼" unfinished Make 153.

3 Arrange and join the 9 columns as shown. Trim the top and bottom of the quilt; be sure to leave a ¼" seam allowance (see diagram). Layer, quilt, and bind.