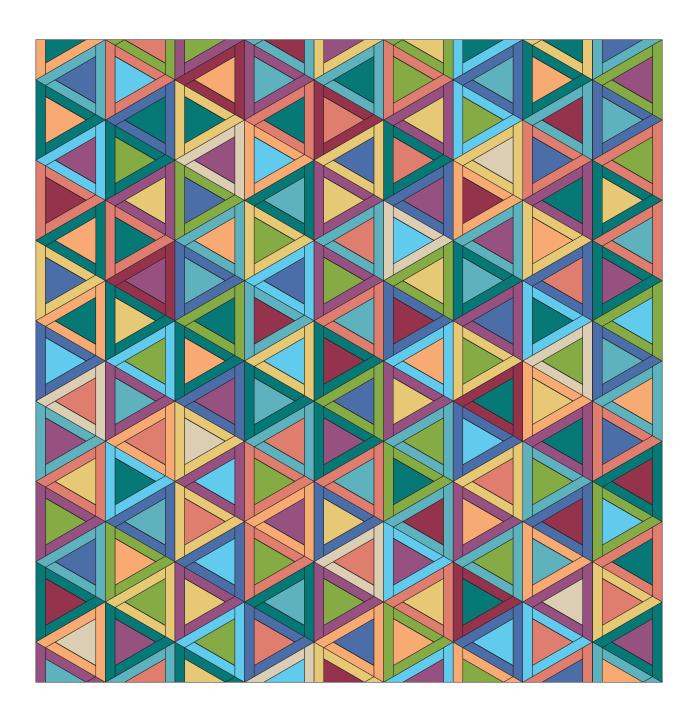

Quilt is 65" x 67".

Wild Waves Batiks

oda

Wild Waves Batiks moda

Quilt is 65" x 67".