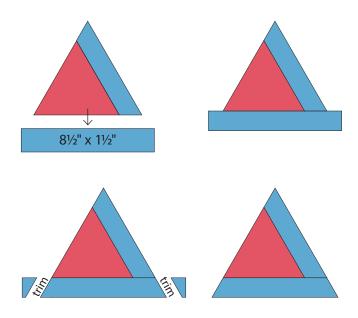

(B) Rotate the previous unit 60°. Center the  $8\frac{1}{2}$ " x  $1\frac{1}{2}$ " strip on the side of the triangle as shown. Sew, press, and trim.

(C) Rotate the previous unit 60°. Center the 9½" x 1½" strip on the side of the triangle as shown. Sew, press, and trim to finish the block. Make 153 blocks.  $2^{\text{Arrange and sew 9 columns of 17 triangle log cabin}}_{\text{blocks as shown. Press the seams open.}}$ 