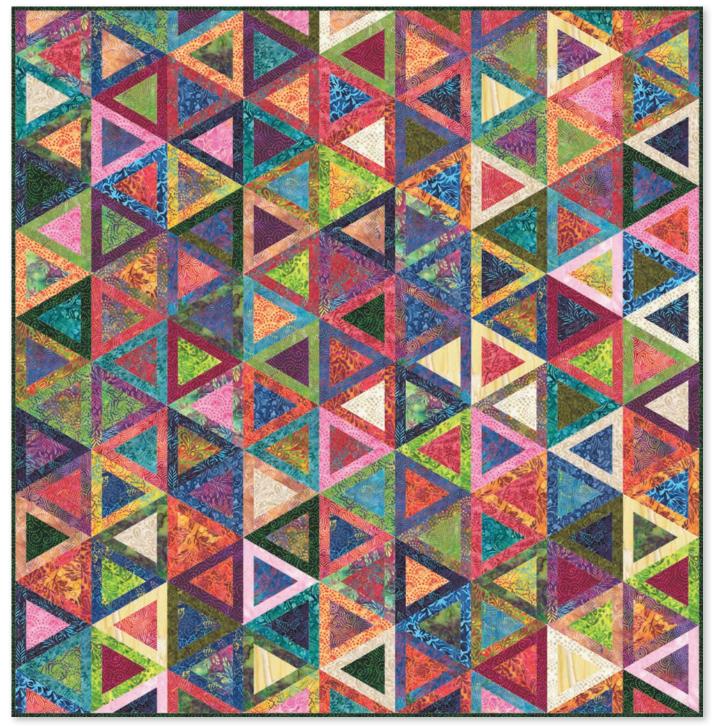

Quilt is 65" x 67".

Wild Waves Batiks

oda

Wild Waves Batiks moda

Quilt is 65" x 67".