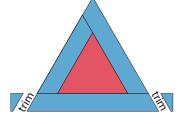

(B) Rotate the previous unit 60°. Center the  $8\frac{1}{2}$ " x  $1\frac{1}{2}$ " strip on the side of the triangle as shown. Sew, press, and trim.

(C) Rotate the previous unit 60°. Center the 9½" x 1½" strip on the side of the triangle as shown. Sew, press, and trim to finish the block. Make 153 blocks.  $2^{\text{Arrange and sew 9 columns of 17 triangle log cabin}}_{\text{blocks as shown. Press the seams open.}}$ 

Triangle Log Cabin 8" x 9¼" unfinished Make 153.

3 Arrange and join the 9 columns as shown. Trim the top and bottom of the quilt; be sure to leave a ¼" seam allowance (see diagram). Layer, quilt, and bind.