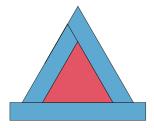

(B) Rotate the previous unit 60°. Center the  $8\frac{1}{2}$ " x  $1\frac{1}{2}$ " strip on the side of the triangle as shown. Sew, press, and trim.

(C) Rotate the previous unit 60°. Center the 9½" x 1½" strip on the side of the triangle as shown. Sew, press, and trim to finish the block. Make 153 blocks.  $2^{\text{Arrange and sew 9 columns of 17 triangle log cabin}}_{\text{blocks as shown. Press the seams open.}}$ 