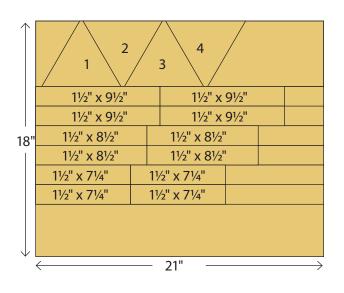

## Triangle Log Cabins

From EACH of the 40 Fat Quarters cut 1-5" x 22" strip From the strip, cut 4 triangles  $6-1\frac{1}{2}$ " x 22" strips From the strips, cut  $4-1\frac{1}{2}$ " x  $9\frac{1}{2}$ "  $4-1\frac{1}{2}$ " x  $8\frac{1}{2}$ "  $4-1\frac{1}{2}$ " x  $7\frac{1}{4}$ "

## Construction

Triangle Log Cabin

To make 1 triangle log cabin select: 1-triangle 1-set of matching strips: 1-1½" x 7¼" 1-1½" x 8½" 1-1½" x 9½"

(A) Center the 7¼" x 1½" strip on one side of the triangle.
*Tip: Finger press the triangle and strip in half to find the centers.* Sew, press, and trim.

(B) Rotate the previous unit 60°. Center the  $8\frac{1}{2}$ " x  $1\frac{1}{2}$ " strip on the side of the triangle as shown. Sew, press, and trim.

(C) Rotate the previous unit 60°. Center the 9½" x 1½" strip on the side of the triangle as shown. Sew, press, and trim to finish the block. Make 153 blocks.  $2^{\text{Arrange and sew 9 columns of 17 triangle log cabin}}_{\text{blocks as shown. Press the seams open.}}$ 