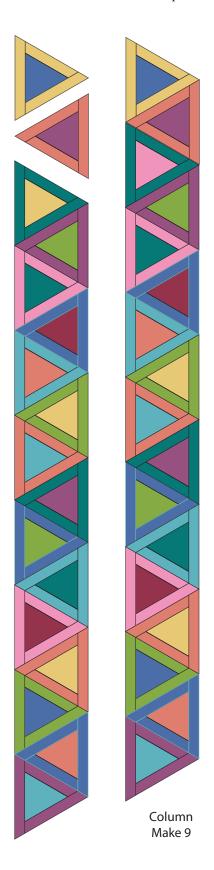

(B) Rotate the previous unit 60°. Center the  $8\frac{1}{2}$ " x  $1\frac{1}{2}$ " strip on the side of the triangle as shown. Sew, press, and trim.

(C) Rotate the previous unit 60°. Center the 9½" x 1½" strip on the side of the triangle as shown. Sew, press, and trim to finish the block. Make 153 blocks.  $2^{\text{Arrange and sew 9 columns of 17 triangle log cabin}}_{\text{blocks as shown. Press the seams open.}}$ 

Triangle Log Cabin 8" x 9¼" unfinished Make 153.

3 Arrange and join the 9 columns as shown. Trim the top and bottom of the quilt; be sure to leave a ¼" seam allowance (see diagram). Layer, quilt, and bind.