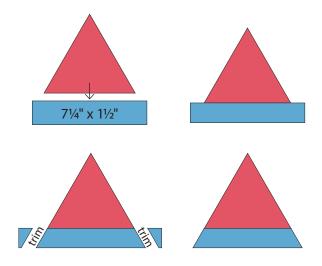

## Construction

Triangle Log Cabin

To make 1 triangle log cabin select: 1-triangle 1-set of matching strips: 1-1½" x 7¼" 1-1½" x 8½" 1-1½" x 9½"

(A) Center the 7¼" x 1½" strip on one side of the triangle.
*Tip: Finger press the triangle and strip in half to find the centers.* Sew, press, and trim.