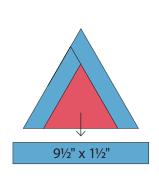

## Construction

Triangle Log Cabin

To make 1 triangle log cabin select: 1-triangle 1-set of matching strips: 1-1½" x 7¼" 1-1½" x 8½" 1-1½" x 9½"

(A) Center the 7¼" x 1½" strip on one side of the triangle.
*Tip: Finger press the triangle and strip in half to find the centers.* Sew, press, and trim.