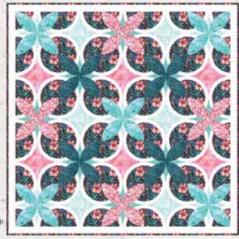

## BRIGHTLY Blooming PROJECT

A CJP 1901 - Watercolor Swirl 56" x 63"; **B**\* CJP 1903 Floral Daydream Dark Version 64" x 64"; CJP 1902 Brightly Blooming Reversible Quilt Version B

\*See website or sales professional for additional colorways and sizes.