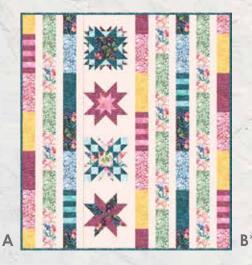

## BRIGHTLY Blooming PROJECT

A CJP 1901 - Watercolor Swirl 56" x 63"; **B**\* CJP 1903 Floral Daydream Dark Version 64" x 64"; CJP 1902 Brightly Blooming Reversible Quilt Version B

\*See website or sales professional for additional colorways and sizes.