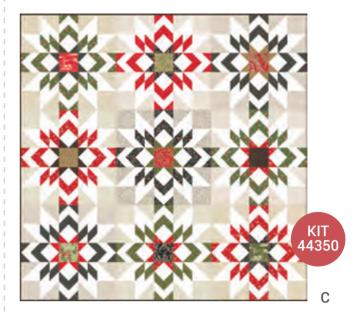

## **JUNE 2024 DELIVERY**

IG | @modafabrics #achristmascarolfabric

m order FABRICS + SUPPLIES®

- A) BNB 2320 Swift | 64" x 80" | AB Friendly by Branch and Blume
- B) HQ 115 True North | 92" x 92" | AB Friendly by Happy Quilting
- C) SS 211 Clara | 60" x 60" | KIT44350 by Splendid Speck
- D) WS 74 Tree-mendous! | 53" x 72" by Wendy Sheppard