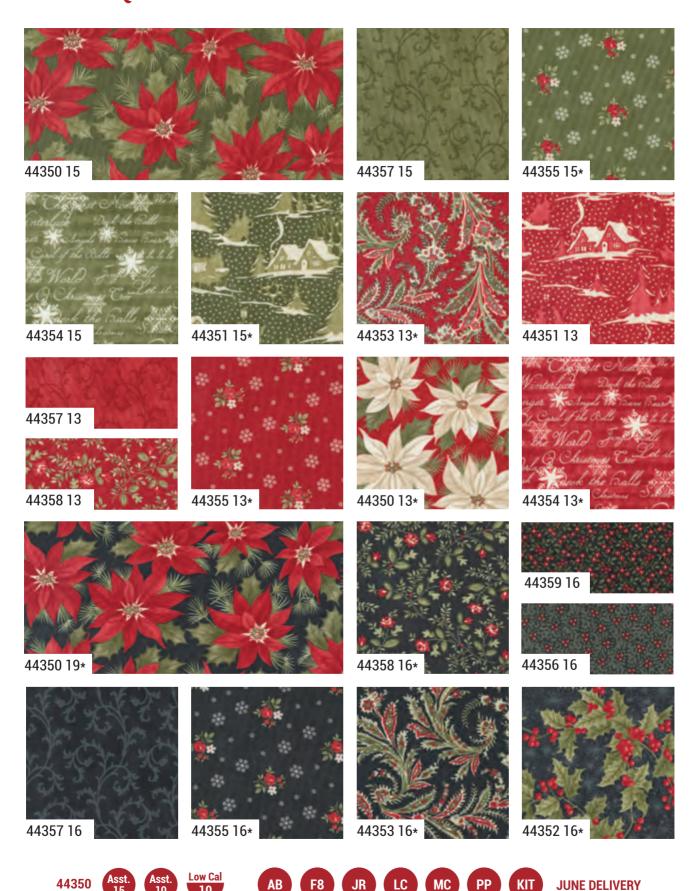

## Christmas Carol 3 Sisters

As classic as the Dickensian story, A Christmas Carol captures the colors and symbols of the season. Festive poinsettias make a show-stopping focal point for the collection, while holly berries and leaves dance on a background of starbursts, dainty floral posies mingle with snowflakes, and vining florals form a lush trail. Ornamentals and calligraphy, calicos, a floral paisley, and a whimsical scenic print round out the collection — all colored in traditional hues of cranberry. cream, evergreen, and coal. Your quilts and home decor projects are sure to become instant classics with A Christmas Carol!

## A Christmas Carol 3 Sisters

•35 Prints •100% Cotton Flannel
JRs, LCs, MCs & PPs include 35 skus plus two each of 44350-11, 13 & 19 and 44352-12 & 16.