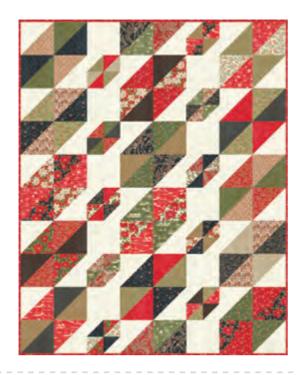

## **JUNE 2024 DELIVERY**

IG | @modafabrics #achristmascarolfabric

m order FABRICS + SUPPLIES®

- A) BNB 2320 Swift | 64" x 80" | AB Friendly by Branch and Blume
- B) HQ 115 True North | 92" x 92" | AB Friendly by Happy Quilting
- C) SS 211 Clara | 60" x 60" | KIT44350 by Splendid Speck
- D) WS 74 Tree-mendous! | 53" x 72" by Wendy Sheppard