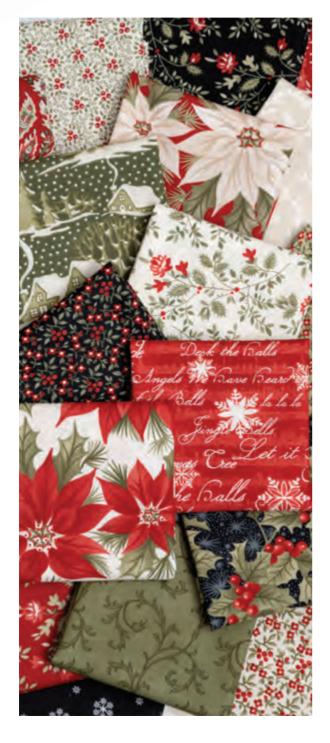

## Christmas Carol 3 Sisters

As classic as the Dickensian story, A Christmas Carol captures the colors and symbols of the season. Festive poinsettias make a show-stopping focal point for the collection, while holly berries and leaves dance on a background of starbursts, dainty floral posies mingle with snowflakes, and vining florals form a lush trail. Ornamentals and calligraphy, calicos, a floral paisley, and a whimsical scenic print round out the collection — all colored in traditional hues of cranberry. cream, evergreen, and coal. Your quilts and home decor projects are sure to become instant classics with A Christmas Carol!

## A Christmas Carol 3 Sisters

•35 Prints •100% Cotton Flannel
JRs, LCs, MCs & PPs include 35 skus plus two each of 44350-11, 13 & 19 and 44352-12 & 16.