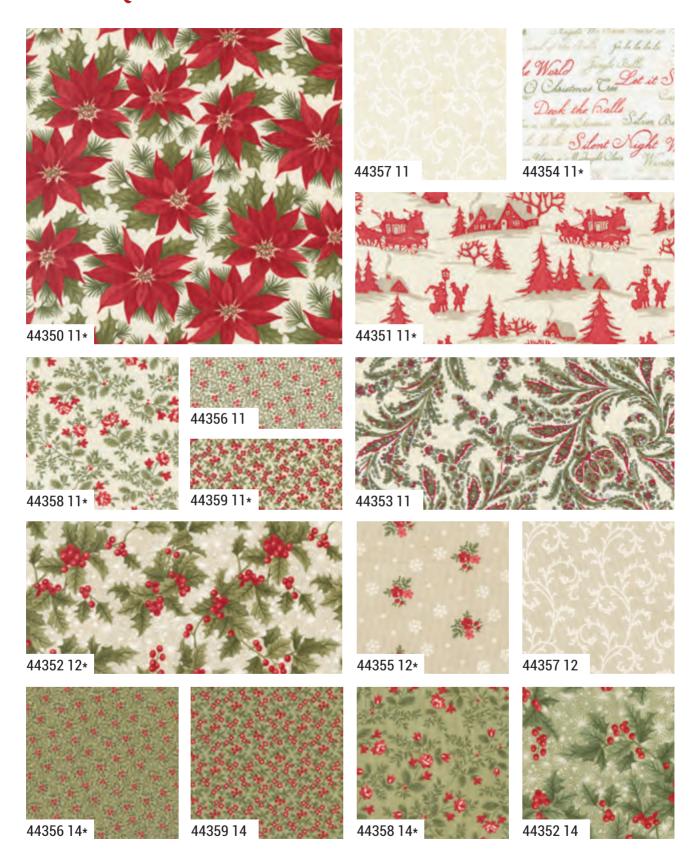

## Christmas Carol 3 Sisters

As classic as the Dickensian story, A Christmas Carol captures the colors and symbols of the season. Festive poinsettias make a show-stopping focal point for the collection, while holly berries and leaves dance on a background of starbursts, dainty floral posies mingle with snowflakes, and vining florals form a lush trail. Ornamentals and calligraphy, calicos, a floral paisley, and a whimsical scenic print round out the collection — all colored in traditional hues of cranberry. cream, evergreen, and coal. Your quilts and home decor projects are sure to become instant classics with A Christmas Carol!

## A Christmas Carol 3 Sisters

•35 Prints •100% Cotton Flannel
JRs, LCs, MCs & PPs include 35 skus plus two each of 44350-11, 13 & 19 and 44352-12 & 16.