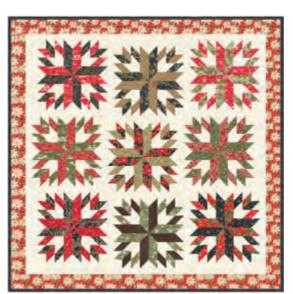

## **JUNE 2024 DELIVERY**

IG | @modafabrics #achristmascarolfabric

m order FABRICS + SUPPLIES®

- A) BNB 2320 Swift | 64" x 80" | AB Friendly by Branch and Blume
- B) HQ 115 True North | 92" x 92" | AB Friendly by Happy Quilting
- C) SS 211 Clara | 60" x 60" | KIT44350 by Splendid Speck
- D) WS 74 Tree-mendous! | 53" x 72" by Wendy Sheppard