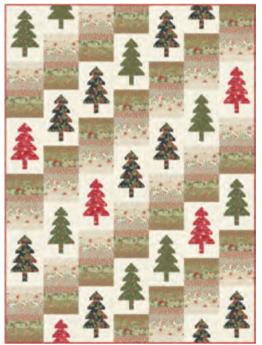

## **JUNE 2024 DELIVERY**

IG | @modafabrics #achristmascarolfabric

m order FABRICS + SUPPLIES®

- A) BNB 2320 Swift | 64" x 80" | AB Friendly by Branch and Blume
- B) HQ 115 True North | 92" x 92" | AB Friendly by Happy Quilting
- C) SS 211 Clara | 60" x 60" | KIT44350 by Splendid Speck
- D) WS 74 Tree-mendous! | 53" x 72" by Wendy Sheppard