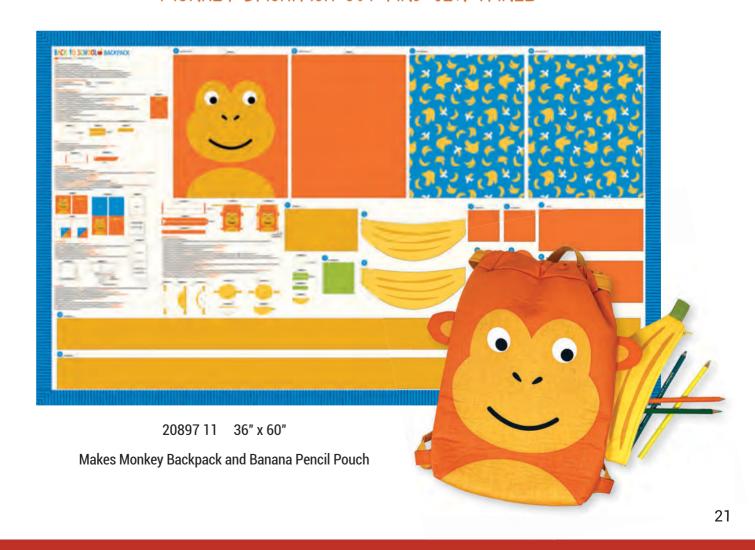

## STACY IEST HSU

SIH 099 Let's Draw | 66" x 80" | KIT20890

What better way to make learning fun than with bright colors and fun school supplies? When creating Back to School, color and fun were a must. Back to School celebrates all things "school," like writing, science, math, and — my favorite — arts and crafts. In addition to all the fun prints, the Back to School collection also has a super-cute monkey backpack and the sweetest little banana zipper pouch panel.

### MONKEY BACKPACK CUT AND SEW PANEL