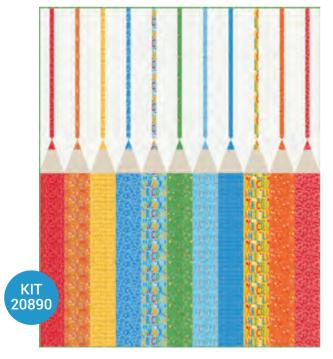

## STACY IEST HSU

SIH 099 Let's Draw | 66" x 80" | KIT20890

What better way to make learning fun than with bright colors and fun school supplies? When creating Back to School, color and fun were a must. Back to School celebrates all things "school," like writing, science, math, and — my favorite — arts and crafts. In addition to all the fun prints, the Back to School collection also has a super-cute monkey backpack and the sweetest little banana zipper pouch panel.