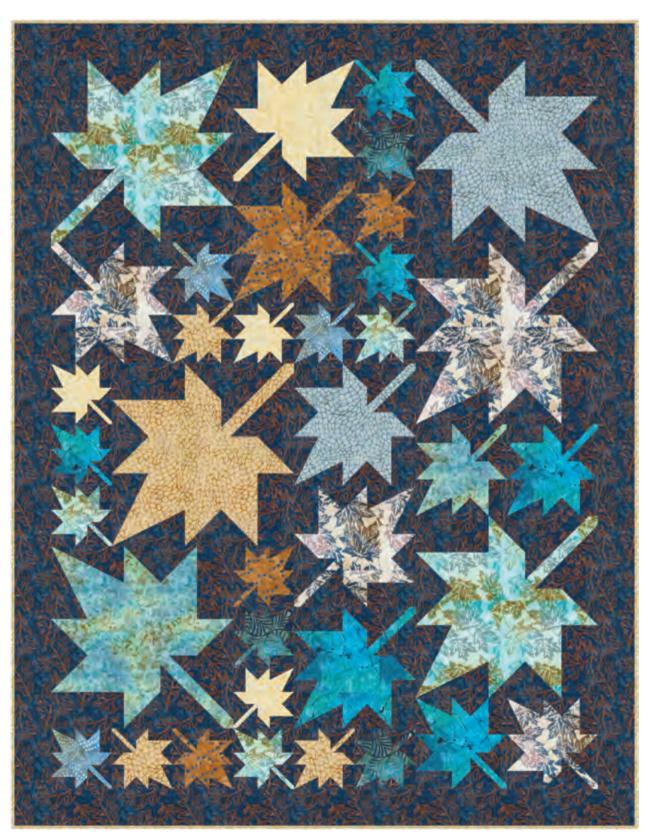

#### **AUGUST 2024 DELIVERY**

IG | @modafabrics #blueridgebatiksfabric

moda FABRICS + SUPPLIES®

WS 01 Autumn Leaves | 51" x 66" by Wendy Sheppard