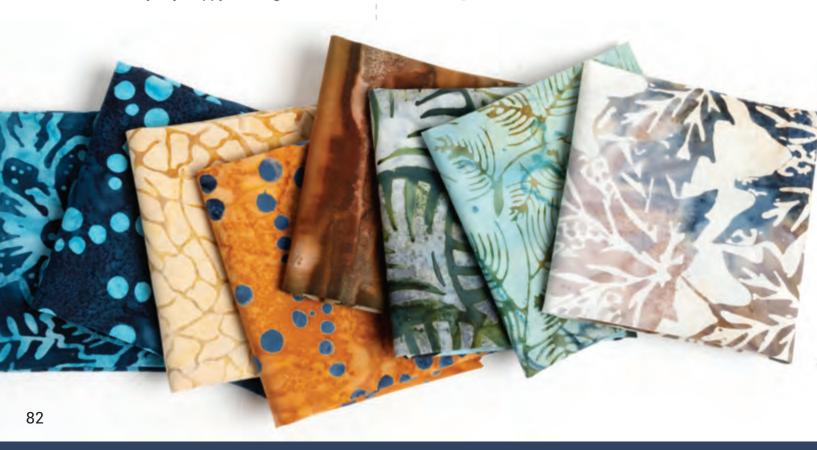

## BLUE RIDGE BATIKS by moda

•20 Prints •100% Premium Cotton

JRs include two each of all 20 skus. LCs & PPs include two each of all 20 skus plus one of 4367-11 & 4367-21.