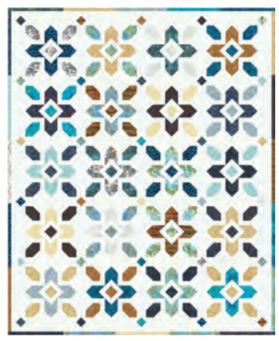

### by moda

HQ 133 Crossing Paths | 82" x 101" AB Friendly | by Happy Quilting

Capture the beauty and mystery of a misty morning in the Blue Ridge Mountains with Moda's new Blue Ridge Batiks collection. Batik leaves and flowers, dewdrops, and shale stone patterns in organic colors of sand, rust, earth, frost, and mist come together in a collection for all your nature-inspired quilts and projects.