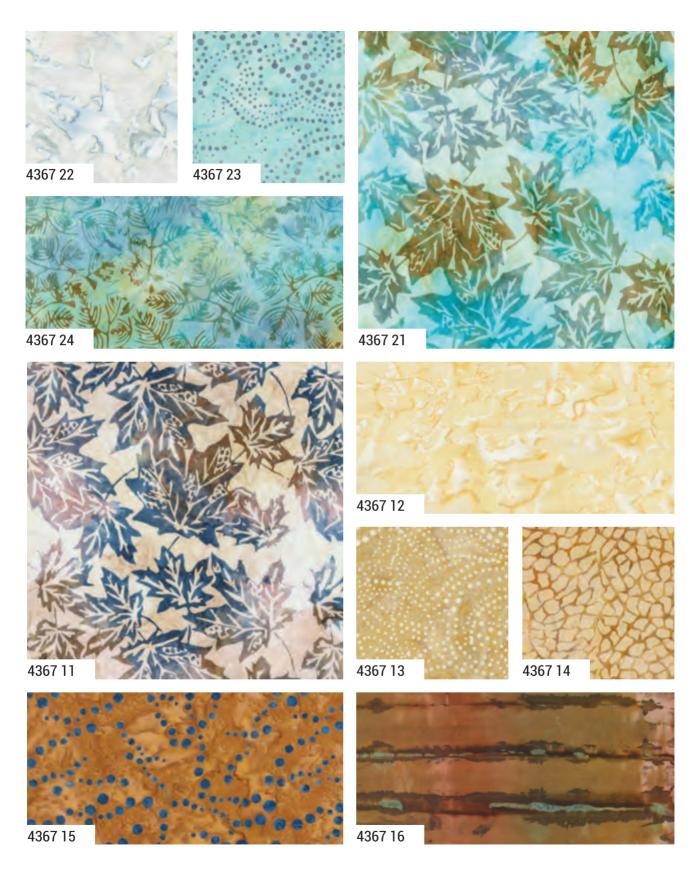

## BLUE RIDGE BATIKS by moda

•20 Prints •100% Premium Cotton

JRs include two each of all 20 skus. LCs & PPs include two each of all 20 skus plus one of 4367-11 & 4367-21.