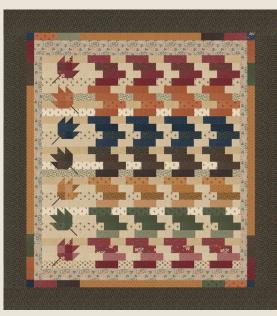

=Lynne

**OCTOBER DELIVERY** 

oda FABRICS + SUPPLIES®

KT 22102 Stacked Leaves 72" x 80" JR Friendly

KT 22103 Stacked Gifts 74" x 78"

KT 55150 Nature's Watercolor 28" x 28" PP Friendly

KT 22139 Fluttering Leaves Dawn Colorway 80" x 80"