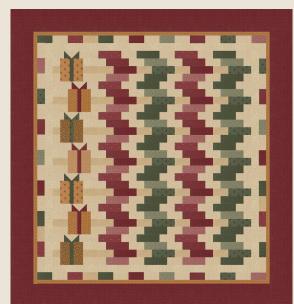

=Lynne

**OCTOBER DELIVERY** 

oda FABRICS + SUPPLIES®

KT 22102 Stacked Leaves 72" x 80" JR Friendly

KT 22103 Stacked Gifts 74" x 78"

KT 55150 Nature's Watercolor 28" x 28" PP Friendly

KT 22139 Fluttering Leaves Dawn Colorway 80" x 80"