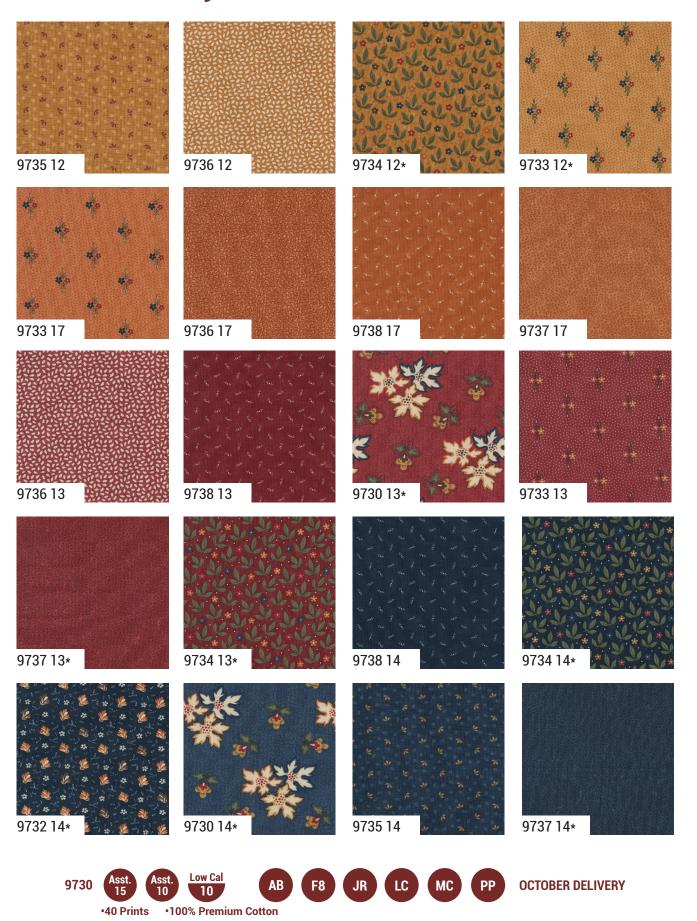

## Fluttering Leaves Kansas Troubles Quilters

I love the changing seasons in Kansas, especially fall. It's the time of year I add layers to my home decor with soft, comfy quilts, runners and pillows. Fluttering Leaves features a fun twist on a fall print with a sprinkling of florals, leaves and geometrics. All of this in my classic KT palette to create projects with rich autumn vibes to cozy up your home for the season.

=Lynne

**OCTOBER DELIVERY** 

oda FABRICS + SUPPLIES®

KT 22102 Stacked Leaves 72" x 80" JR Friendly

KT 22103 Stacked Gifts 74" x 78"

KT 55150 Nature's Watercolor 28" x 28" PP Friendly

KT 22139 Fluttering Leaves Dawn Colorway 80" x 80"