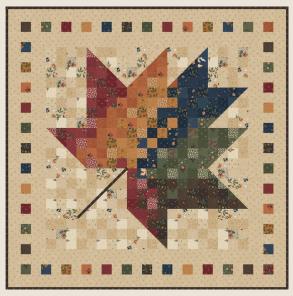

=Lynne

**OCTOBER DELIVERY** 

oda FABRICS + SUPPLIES®

KT 22102 Stacked Leaves 72" x 80" JR Friendly

KT 22103 Stacked Gifts 74" x 78"

KT 55150 Nature's Watercolor 28" x 28" PP Friendly

KT 22139 Fluttering Leaves Dawn Colorway 80" x 80"