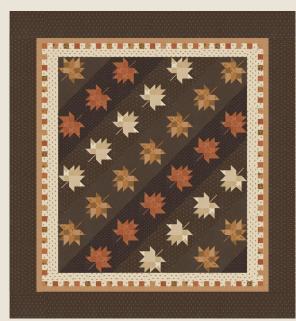

=Lynne

**OCTOBER DELIVERY** 

oda FABRICS + SUPPLIES®

KT 22102 Stacked Leaves 72" x 80" JR Friendly

KT 22103 Stacked Gifts 74" x 78"

KT 55150 Nature's Watercolor 28" x 28" PP Friendly

KT 22139 Fluttering Leaves Dawn Colorway 80" x 80"