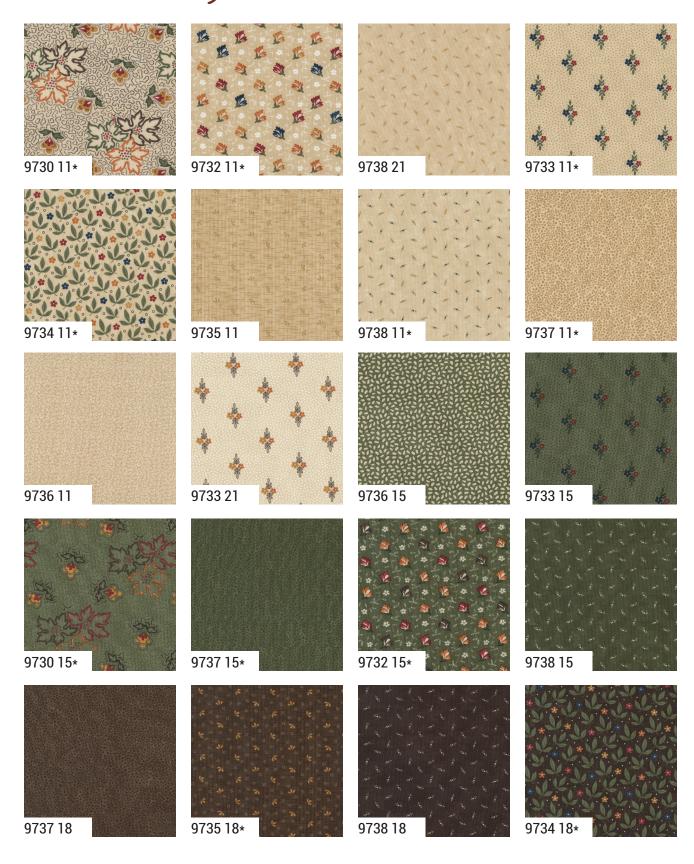

## Fluttering Leaves Kansas Troubles Quilters

I love the changing seasons in Kansas, especially fall. It's the time of year I add layers to my home decor with soft, comfy quilts, runners and pillows. Fluttering Leaves features a fun twist on a fall print with a sprinkling of florals, leaves and geometrics. All of this in my classic KT palette to create projects with rich autumn vibes to cozy up your home for the season.

=Lynne

**OCTOBER DELIVERY** 

oda FABRICS + SUPPLIES®

KT 22102 Stacked Leaves 72" x 80" JR Friendly

KT 22103 Stacked Gifts 74" x 78"

KT 55150 Nature's Watercolor 28" x 28" PP Friendly

KT 22139 Fluttering Leaves Dawn Colorway 80" x 80"