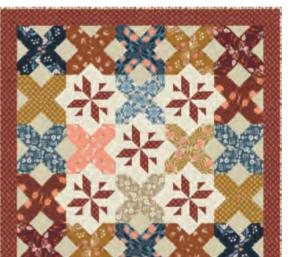

## **JULY 2024 DELIVERY**

IG | @fancythatdesignhouse #folkandlorefabric

П

- A) FTD 230 Floral Trails Quilt | 60" x 80" LC Friendly | by Fancy That Design House
- B) FTD 231 Floral Hopscotch | 64" x 80" F8 Friendly | by Fancy That Design House
- C) SS 242 Josie | 70" x 87" by Splendid Speck
- D) ISE 286 Beechwood | 68" x 68" by It's Sew Emma