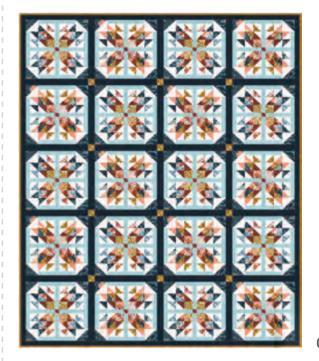

## **JULY 2024 DELIVERY**

IG | @fancythatdesignhouse #folkandlorefabric

П

- A) FTD 230 Floral Trails Quilt | 60" x 80" LC Friendly | by Fancy That Design House
- B) FTD 231 Floral Hopscotch | 64" x 80" F8 Friendly | by Fancy That Design House
- C) SS 242 Josie | 70" x 87" by Splendid Speck
- D) ISE 286 Beechwood | 68" x 68" by It's Sew Emma