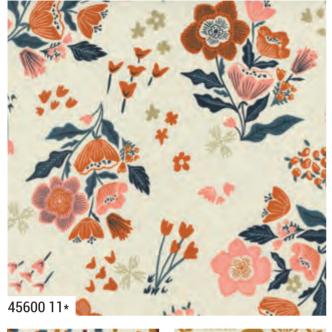

So, from times past (and with a modern bend), Folk & Lore takes a lighthearted approach to the art of traditions and stories passed down.

You'll find scandi- and folk-art inspired florals, a nod to block printing, and you'll walk in a forest of animal friends. You'll toss some leaves in the air while still enjoying some of the classics. Both the warm and cool palettes in this collection play off each other nicely, and I hope you love creating with Folk & Lore!