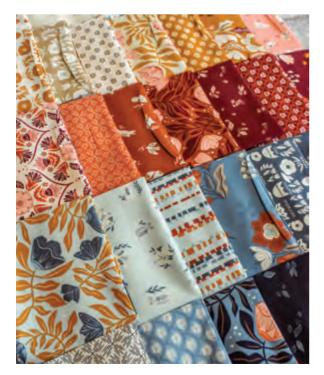

So, from times past (and with a modern bend), Folk & Lore takes a lighthearted approach to the art of traditions and stories passed down.

You'll find scandi- and folk-art inspired florals, a nod to block printing, and you'll walk in a forest of animal friends. You'll toss some leaves in the air while still enjoying some of the classics. Both the warm and cool palettes in this collection play off each other nicely, and I hope you love creating with Folk & Lore!