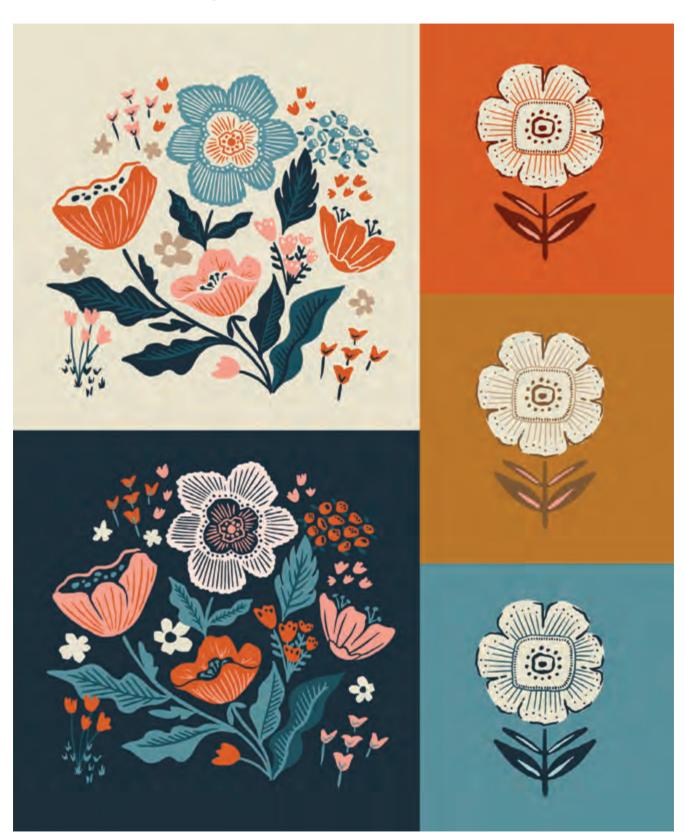

So, from times past (and with a modern bend), Folk & Lore takes a lighthearted approach to the art of traditions and stories passed down.

You'll find scandi- and folk-art inspired florals, a nod to block printing, and you'll walk in a forest of animal friends. You'll toss some leaves in the air while still enjoying some of the classics. Both the warm and cool palettes in this collection play off each other nicely, and I hope you love creating with Folk & Lore!