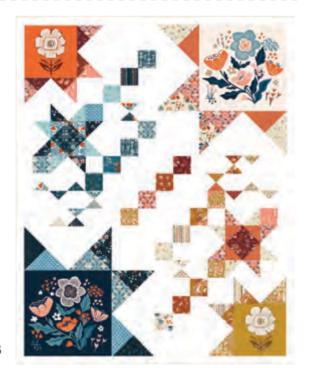

## **JULY 2024 DELIVERY**

IG | @fancythatdesignhouse #folkandlorefabric

П

- A) FTD 230 Floral Trails Quilt | 60" x 80" LC Friendly | by Fancy That Design House
- B) FTD 231 Floral Hopscotch | 64" x 80" F8 Friendly | by Fancy That Design House
- C) SS 242 Josie | 70" x 87" by Splendid Speck
- D) ISE 286 Beechwood | 68" x 68" by It's Sew Emma