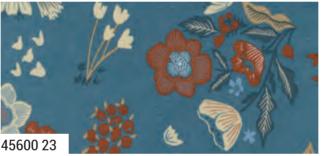

So, from times past (and with a modern bend), Folk & Lore takes a lighthearted approach to the art of traditions and stories passed down.

You'll find scandi- and folk-art inspired florals, a nod to block printing, and you'll walk in a forest of animal friends. You'll toss some leaves in the air while still enjoying some of the classics. Both the warm and cool palettes in this collection play off each other nicely, and I hope you love creating with Folk & Lore!