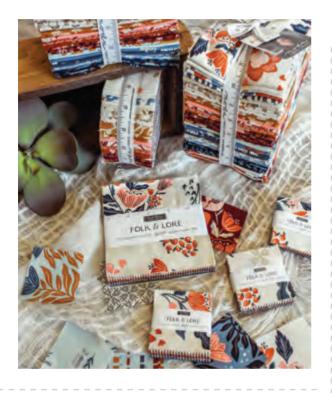

So, from times past (and with a modern bend), Folk & Lore takes a lighthearted approach to the art of traditions and stories passed down.

You'll find scandi- and folk-art inspired florals, a nod to block printing, and you'll walk in a forest of animal friends. You'll toss some leaves in the air while still enjoying some of the classics. Both the warm and cool palettes in this collection play off each other nicely, and I hope you love creating with Folk & Lore!

## **JULY 2024 DELIVERY**

IG | @fancythatdesignhouse #folkandlorefabric

П

- A) FTD 230 Floral Trails Quilt | 60" x 80" LC Friendly | by Fancy That Design House
- B) FTD 231 Floral Hopscotch | 64" x 80" F8 Friendly | by Fancy That Design House
- C) SS 242 Josie | 70" x 87" by Splendid Speck
- D) ISE 286 Beechwood | 68" x 68" by It's Sew Emma