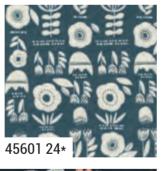

So, from times past (and with a modern bend), Folk & Lore takes a lighthearted approach to the art of traditions and stories passed down.

You'll find scandi- and folk-art inspired florals, a nod to block printing, and you'll walk in a forest of animal friends. You'll toss some leaves in the air while still enjoying some of the classics. Both the warm and cool palettes in this collection play off each other nicely, and I hope you love creating with Folk & Lore!