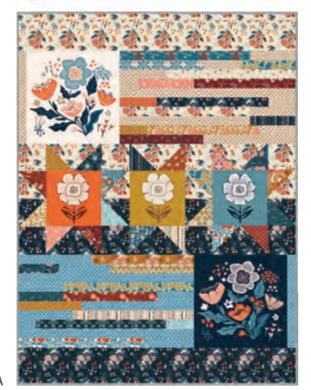

## **JULY 2024 DELIVERY**

IG | @fancythatdesignhouse #folkandlorefabric

П

- A) FTD 230 Floral Trails Quilt | 60" x 80" LC Friendly | by Fancy That Design House
- B) FTD 231 Floral Hopscotch | 64" x 80" F8 Friendly | by Fancy That Design House
- C) SS 242 Josie | 70" x 87" by Splendid Speck
- D) ISE 286 Beechwood | 68" x 68" by It's Sew Emma