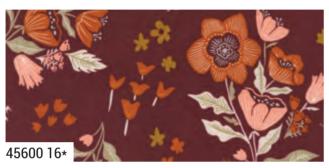

friends. You'll toss some leaves in the air while still enjoying some of the classics. Both the warm and cool palettes in this collection play off each other nicely, and I hope you love creating with Folk & Lore!

## **JULY 2024 DELIVERY**

IG | @fancythatdesignhouse #folkandlorefabric















П

- A) FTD 230 Floral Trails Quilt | 60" x 80" LC Friendly | by Fancy That Design House
- B) FTD 231 Floral Hopscotch | 64" x 80" F8 Friendly | by Fancy That Design House
- C) SS 242 Josie | 70" x 87" by Splendid Speck
- D) ISE 286 Beechwood | 68" x 68" by It's Sew Emma

\_











45609 11

36" x 44" • Large Blocks: 22" x 22" • Small Blocks: 14" x 14"

















45608 12























Bella Solid Coordinates

45606 20

**Bella Solid Coordinates** 













45603 15



























45600

















**JULY DELIVERY**