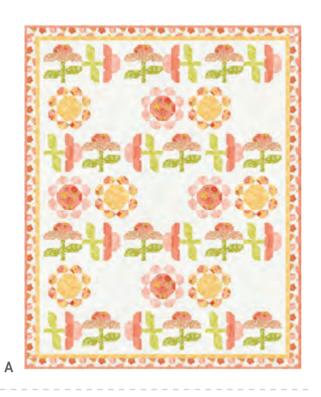

## **JUNE 2024 DELIVERY**

IG | @1canoe2 #kindredfabric

moda FABRICS + SUPPLIES®

- A) CHD 2336 Golden Hour Garden 64" x 80" | by Coach House Designs
- B) HQ 115 Petal Pop | 98" x 98" by Happy Quilting
- C) BNB 2327 Bloomberg Meadow 72" x 72" | by Branch and Blume
- D) WS 67 Cordelia | 61" x 74" by Wendy Sheppard