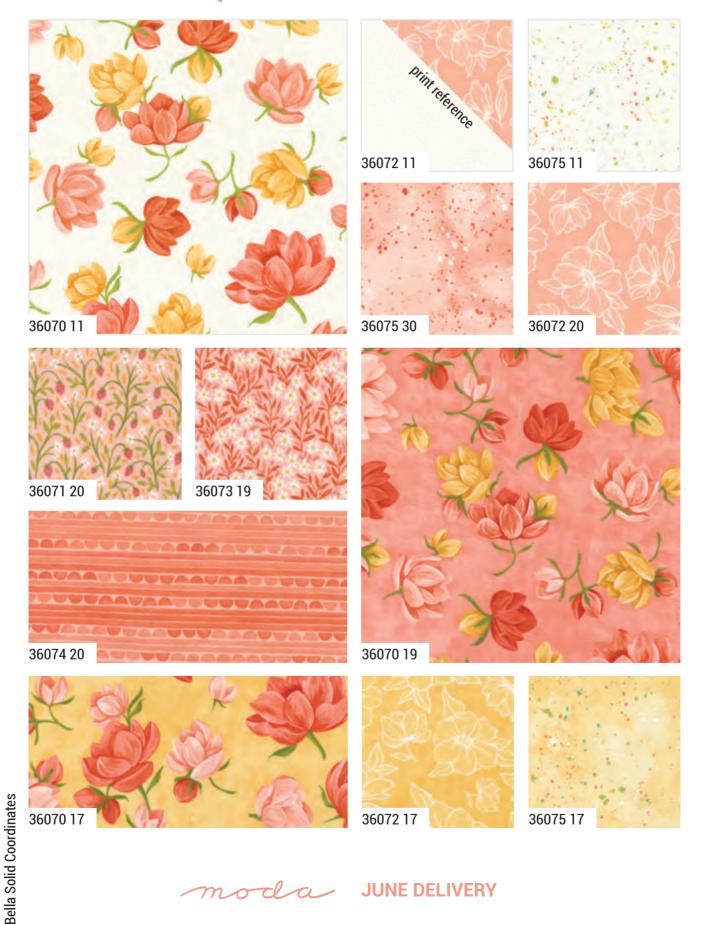

endid to find out there are so many of them in the world.

- L.M. Montgomery in Anne of Green Gables

Settle into a field of soft, summery flowers with Kindred, the latest collection from 1canoe2. Scattered peonies and poppies mingle with tangles of daisies and sweet little strawberries, while painterly sprays and gentle geometrics add texture and interest — all in a warm palette of cloud, aqua, sunshine, meadow, blush, and coral — for modern, romantic quilts.

## **JUNE 2024 DELIVERY**

IG | @1canoe2 #kindredfabric

moda FABRICS + SUPPLIES®







- A) CHD 2336 Golden Hour Garden 64" x 80" | by Coach House Designs
- B) HQ 115 Petal Pop | 98" x 98" by Happy Quilting
- C) BNB 2327 Bloomberg Meadow 72" x 72" | by Branch and Blume
- D) WS 67 Cordelia | 61" x 74" by Wendy Sheppard







D





**JUNE DELIVERY** 





Bella Solid Coordinates