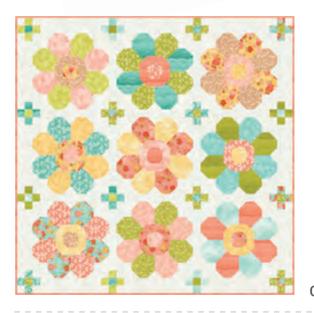

## **JUNE 2024 DELIVERY**

IG | @1canoe2 #kindredfabric

moda FABRICS + SUPPLIES®

- A) CHD 2336 Golden Hour Garden 64" x 80" | by Coach House Designs
- B) HQ 115 Petal Pop | 98" x 98" by Happy Quilting
- C) BNB 2327 Bloomberg Meadow 72" x 72" | by Branch and Blume
- D) WS 67 Cordelia | 61" x 74" by Wendy Sheppard