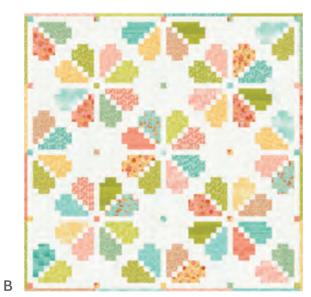

## **JUNE 2024 DELIVERY**

IG | @1canoe2 #kindredfabric

moda FABRICS + SUPPLIES®

- A) CHD 2336 Golden Hour Garden 64" x 80" | by Coach House Designs
- B) HQ 115 Petal Pop | 98" x 98" by Happy Quilting
- C) BNB 2327 Bloomberg Meadow 72" x 72" | by Branch and Blume
- D) WS 67 Cordelia | 61" x 74" by Wendy Sheppard