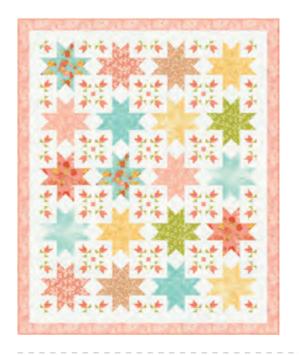

## **JUNE 2024 DELIVERY**

IG | @1canoe2 #kindredfabric

moda FABRICS + SUPPLIES®

- A) CHD 2336 Golden Hour Garden 64" x 80" | by Coach House Designs
- B) HQ 115 Petal Pop | 98" x 98" by Happy Quilting
- C) BNB 2327 Bloomberg Meadow 72" x 72" | by Branch and Blume
- D) WS 67 Cordelia | 61" x 74" by Wendy Sheppard