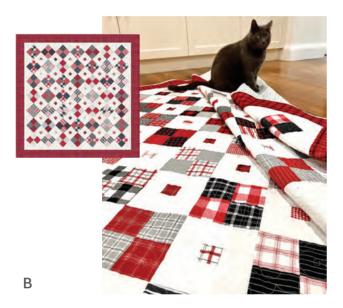

#### Patterns by Pieces to Treasure

- A) PTT 267 Tuxedo Junction | 82" x 82" Made using wovens
- B) PTT 268 Barn Dance | 78" x 78" Made using wovens
- C) PTT 269 Whirlygig | 72" x 82" LC Friendly Made using wovens & slub canvas
- D) PTT 270 French Connection | 3 Sizes Made using wovens, slub canvas & toweling
- E) PTT 271 Flourish Runner | 60" x 18" PP Friendly Made using wovens, slub canvas & toweling
- F) PTT 272 Be My Valentine Runner 18" x 54" & Pillow 24" x 15" Made using wovens, slub canvas & toweling