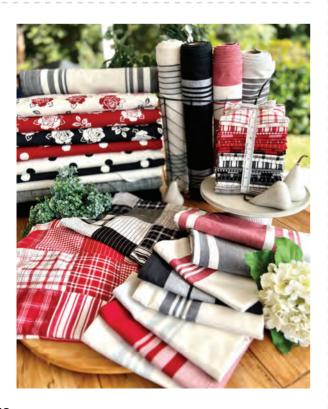

Based on stylish black and white, just adding a touch of red with pattern and texture creates Panache. This fabric range has it all.

Twenty-five woven checks and stripes are elevated by the addition of perfectly imperfect screen prints and three textured cotton slubs. The plain cotton slubs are 45" wide, and the three floral screen prints plus three ikat spots are 54" wide. All are ideal for introducing texture to your patchwork projects and home furnishings, such as pillows.

Creating even more Panache are two pieced 45" wide fabrics, stitched together with 4" squares from all the striped and checked wovens. Available in red/white and black/ white, these are perfect for premade quilt tops, backings, bags, and pillows.

If you're not spoilt for choice enough, there are also eleven 18" wide towelings and two 60" wide towelings. Enjoy making table runners, pillows, throws, totes, and much more with these. Accompanied by nine new patterns, including a Christmas-themed booklet containing seven different projects, there is sure to be something to please everyone with Panache!