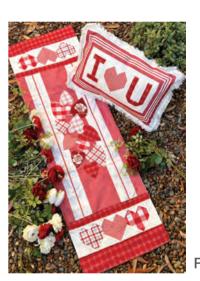

#### Patterns by Pieces to Treasure

- A) PTT 267 Tuxedo Junction | 82" x 82" Made using wovens
- B) PTT 268 Barn Dance | 78" x 78" Made using wovens
- C) PTT 269 Whirlygig | 72" x 82" LC Friendly Made using wovens & slub canvas
- D) PTT 270 French Connection | 3 Sizes Made using wovens, slub canvas & toweling
- E) PTT 271 Flourish Runner | 60" x 18" PP Friendly Made using wovens, slub canvas & toweling
- F) PTT 272 Be My Valentine Runner 18" x 54" & Pillow 24" x 15" Made using wovens, slub canvas & toweling