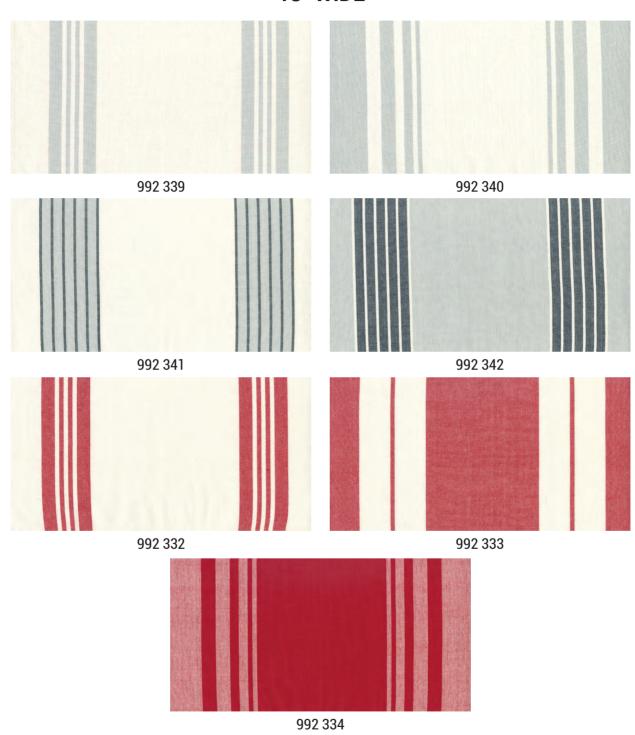

If you're not spoilt for choice enough, there are also eleven 18" wide towelings and two 60" wide towelings. Enjoy making table runners, pillows, throws, totes, and much more with these. Accompanied by nine new patterns, including a Christmas-themed booklet containing seven different projects, there is sure to be something to please everyone with Panache!

## Panache Toweling Pieces To Treasure