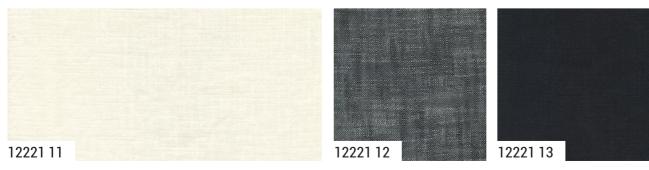

Based on stylish black and white, just adding a touch of red with pattern and texture creates Panache. This fabric range has it all.

Twenty-five woven checks and stripes are elevated by the addition of perfectly imperfect screen prints and three textured cotton slubs. The plain cotton slubs are 45" wide, and the three floral screen prints plus three ikat spots are 54" wide. All are ideal for introducing texture to your patchwork projects and home furnishings, such as pillows.

### **45" WIDE**