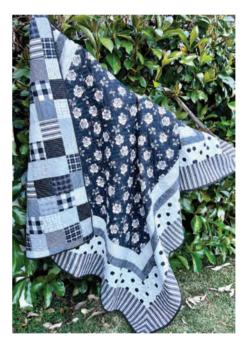

#### Patterns by Pieces to Treasure

- A) PTT 267 Tuxedo Junction | 82" x 82" Made using wovens
- B) PTT 268 Barn Dance | 78" x 78" Made using wovens
- C) PTT 269 Whirlygig | 72" x 82" LC Friendly Made using wovens & slub canvas
- D) PTT 270 French Connection | 3 Sizes Made using wovens, slub canvas & toweling
- E) PTT 271 Flourish Runner | 60" x 18" PP Friendly Made using wovens, slub canvas & toweling
- F) PTT 272 Be My Valentine Runner 18" x 54" & Pillow 24" x 15" Made using wovens, slub canvas & toweling

Patterns continued on next page

G) PTT 273 Holiday Holdalls Large 22" x 14" & Small 17" x 11" Made using wovens, slub canvas & toweling

J

- H) PTT 274 Christmas with Panache Stockings 18" x 12", Runner 53" x 18", Throw 58" x 70", Joy Pillow 20" x 20", House Pillow 17" x 33", Bauble Pillow 18" x 18", & Hanging Decorations 4" x 4" Made using wovens, slub canvas & toweling
- I) PTT 275 Bags of Style | 12" x 14" x 5" Made using wovens, slub canvas & toweling
- J) FREE PATTERN Panache Quilt | 73" x 83" Made using wovens, slub canvas & toweling. Download pattern from piecestotreasure.com