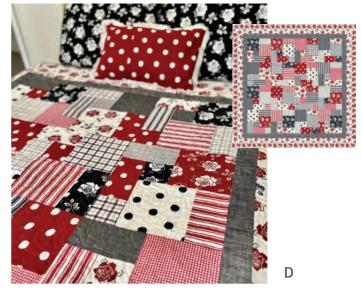

#### Patterns by Pieces to Treasure

- A) PTT 267 Tuxedo Junction | 82" x 82" Made using wovens
- B) PTT 268 Barn Dance | 78" x 78" Made using wovens
- C) PTT 269 Whirlygig | 72" x 82" LC Friendly Made using wovens & slub canvas
- D) PTT 270 French Connection | 3 Sizes Made using wovens, slub canvas & toweling
- E) PTT 271 Flourish Runner | 60" x 18" PP Friendly Made using wovens, slub canvas & toweling
- F) PTT 272 Be My Valentine Runner 18" x 54" & Pillow 24" x 15" Made using wovens, slub canvas & toweling