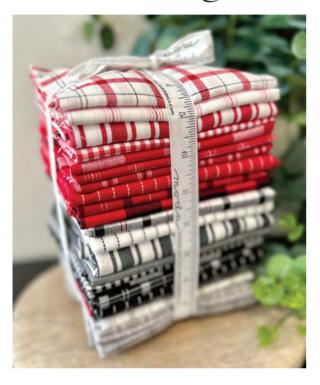

Based on stylish black and white, just adding a touch of red with pattern and texture creates Panache. This fabric range has it all.

Twenty-five woven checks and stripes are elevated by the addition of perfectly imperfect screen prints and three textured cotton slubs. The plain cotton slubs are 45" wide, and the three floral screen prints plus three ikat spots are 54" wide. All are ideal for introducing texture to your patchwork projects and home furnishings, such as pillows.

Creating even more Panache are two pieced 45" wide fabrics, stitched together with 4" squares from all the striped and checked wovens. Available in red/white and black/ white, these are perfect for premade quilt tops, backings, bags, and pillows.