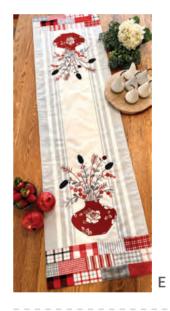

#### Patterns by Pieces to Treasure

- A) PTT 267 Tuxedo Junction | 82" x 82" Made using wovens
- B) PTT 268 Barn Dance | 78" x 78" Made using wovens
- C) PTT 269 Whirlygig | 72" x 82" LC Friendly Made using wovens & slub canvas
- D) PTT 270 French Connection | 3 Sizes Made using wovens, slub canvas & toweling
- E) PTT 271 Flourish Runner | 60" x 18" PP Friendly Made using wovens, slub canvas & toweling
- F) PTT 272 Be My Valentine Runner 18" x 54" & Pillow 24" x 15" Made using wovens, slub canvas & toweling