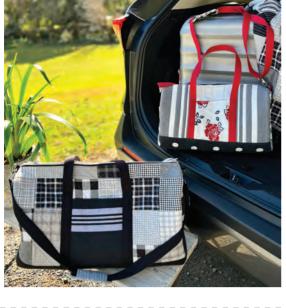

Patterns continued on next page

G) PTT 273 Holiday Holdalls Large 22" x 14" & Small 17" x 11" Made using wovens, slub canvas & toweling

J

- H) PTT 274 Christmas with Panache Stockings 18" x 12", Runner 53" x 18", Throw 58" x 70", Joy Pillow 20" x 20", House Pillow 17" x 33", Bauble Pillow 18" x 18", & Hanging Decorations 4" x 4" Made using wovens, slub canvas & toweling
- I) PTT 275 Bags of Style | 12" x 14" x 5" Made using wovens, slub canvas & toweling
- J) FREE PATTERN Panache Quilt | 73" x 83" Made using wovens, slub canvas & toweling. Download pattern from piecestotreasure.com