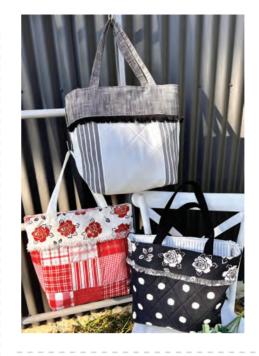

Patterns continued on next page

G) PTT 273 Holiday Holdalls Large 22" x 14" & Small 17" x 11" Made using wovens, slub canvas & toweling

J

- H) PTT 274 Christmas with Panache Stockings 18" x 12", Runner 53" x 18", Throw 58" x 70", Joy Pillow 20" x 20", House Pillow 17" x 33", Bauble Pillow 18" x 18", & Hanging Decorations 4" x 4" Made using wovens, slub canvas & toweling
- I) PTT 275 Bags of Style | 12" x 14" x 5" Made using wovens, slub canvas & toweling
- J) FREE PATTERN Panache Quilt | 73" x 83" Made using wovens, slub canvas & toweling. Download pattern from piecestotreasure.com