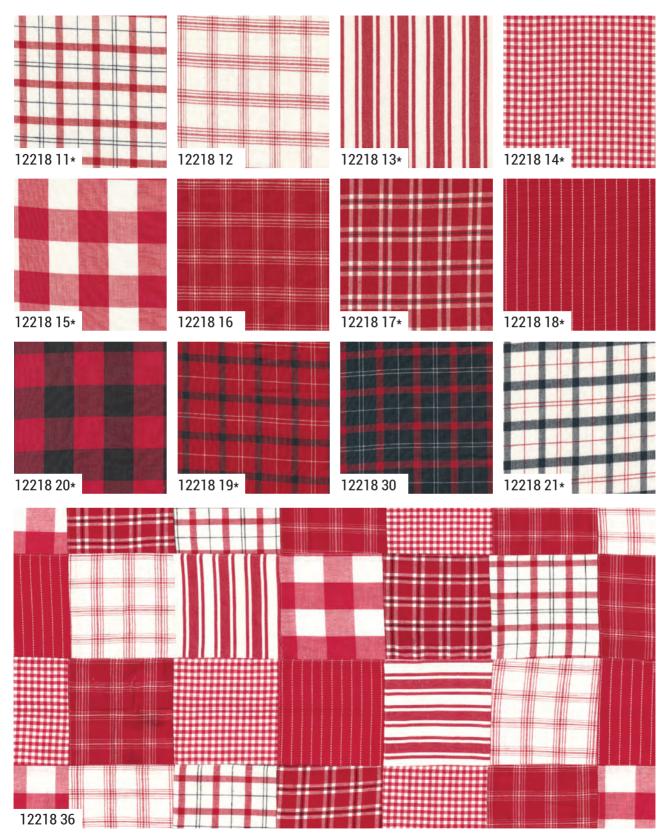

Creating even more Panache are two pieced 45" wide fabrics, stitched together with 4" squares from all the striped and checked wovens. Available in red/white and black/ white, these are perfect for premade quilt tops, backings, bags, and pillows.

## Panache Wovens Pieces To Treasure

45" Stitched Patchwork features 4" blocks

# Panache Wovens Pieces To Treasure

12218

**APRIL DELIVERY** 

•25 Wovens •2 Patchwork •100% Premium Cotton

For Wovens Only: LCs & PPs include 25 skus plus two each of 12218-11, 14, 15, 17, 18, 19, 20, 21, 24, 25, 26, 28, 29, 30, 32, 33 & 35. Assortments and precuts do not include patchwork.