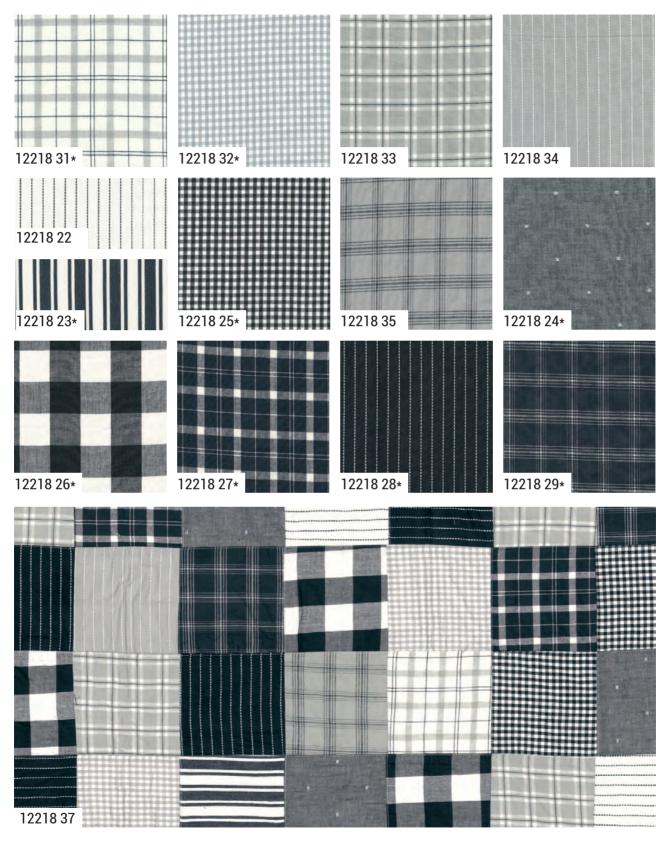

## Panache Wovens Pieces To Treasure

45" Stitched Patchwork features 4" blocks

# Panache Wovens Pieces To Treasure

12218

**APRIL DELIVERY** 

•25 Wovens •2 Patchwork •100% Premium Cotton

For Wovens Only: LCs & PPs include 25 skus plus two each of 12218-11, 14, 15, 17, 18, 19, 20, 21, 24, 25, 26, 28, 29, 30, 32, 33 & 35. Assortments and precuts do not include patchwork.