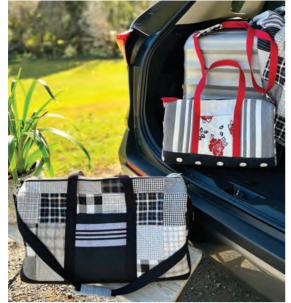

Patterns continued on next page

G) PTT 273 Holiday Holdalls Large 22" x 14" & Small 17" x 11" Made using wovens, slub canvas & toweling

J

- H) PTT 274 Christmas with Panache Stockings 18" x 12", Runner 53" x 18", Throw 58" x 70", Joy Pillow 20" x 20", House Pillow 17" x 33", Bauble Pillow 18" x 18", & Hanging Decorations 4" x 4" Made using wovens, slub canvas & toweling
- I) PTT 275 Bags of Style | 12" x 14" x 5" Made using wovens, slub canvas & toweling
- J) FREE PATTERN Panache Quilt | 73" x 83" Made using wovens, slub canvas & toweling. Download pattern from piecestotreasure.com