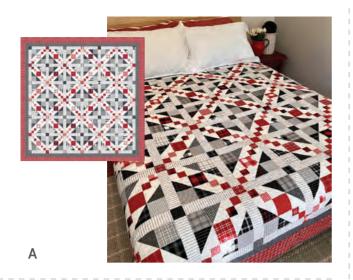

#### Patterns by Pieces to Treasure

- A) PTT 267 Tuxedo Junction | 82" x 82" Made using wovens
- B) PTT 268 Barn Dance | 78" x 78" Made using wovens
- C) PTT 269 Whirlygig | 72" x 82" LC Friendly Made using wovens & slub canvas
- D) PTT 270 French Connection | 3 Sizes Made using wovens, slub canvas & toweling
- E) PTT 271 Flourish Runner | 60" x 18" PP Friendly Made using wovens, slub canvas & toweling
- F) PTT 272 Be My Valentine Runner 18" x 54" & Pillow 24" x 15" Made using wovens, slub canvas & toweling