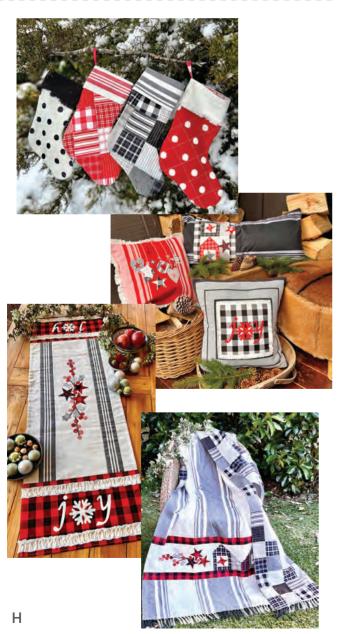

Patterns continued on next page

G) PTT 273 Holiday Holdalls Large 22" x 14" & Small 17" x 11" Made using wovens, slub canvas & toweling

J

- H) PTT 274 Christmas with Panache Stockings 18" x 12", Runner 53" x 18", Throw 58" x 70", Joy Pillow 20" x 20", House Pillow 17" x 33", Bauble Pillow 18" x 18", & Hanging Decorations 4" x 4" Made using wovens, slub canvas & toweling
- I) PTT 275 Bags of Style | 12" x 14" x 5" Made using wovens, slub canvas & toweling
- J) FREE PATTERN Panache Quilt | 73" x 83" Made using wovens, slub canvas & toweling. Download pattern from piecestotreasure.com