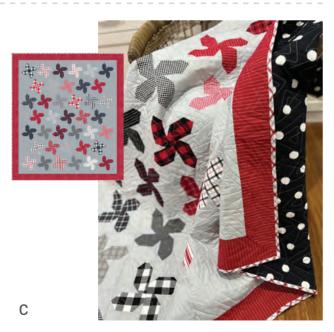

#### Patterns by Pieces to Treasure

- A) PTT 267 Tuxedo Junction | 82" x 82" Made using wovens
- B) PTT 268 Barn Dance | 78" x 78" Made using wovens
- C) PTT 269 Whirlygig | 72" x 82" LC Friendly Made using wovens & slub canvas
- D) PTT 270 French Connection | 3 Sizes Made using wovens, slub canvas & toweling
- E) PTT 271 Flourish Runner | 60" x 18" PP Friendly Made using wovens, slub canvas & toweling
- F) PTT 272 Be My Valentine Runner 18" x 54" & Pillow 24" x 15" Made using wovens, slub canvas & toweling