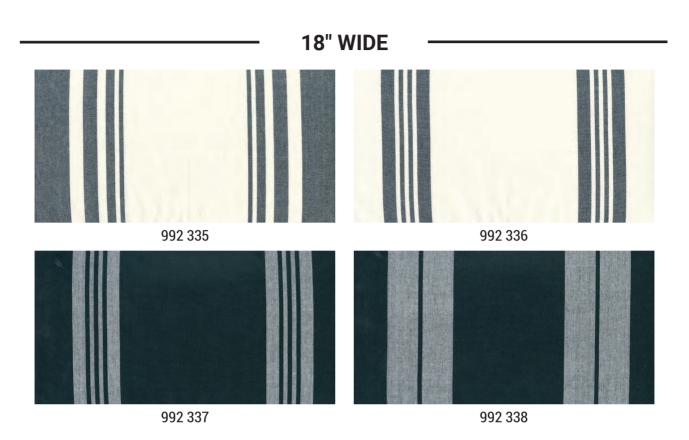

If you're not spoilt for choice enough, there are also eleven 18" wide towelings and two 60" wide towelings. Enjoy making table runners, pillows, throws, totes, and much more with these. Accompanied by nine new patterns, including a Christmas-themed booklet containing seven different projects, there is sure to be something to please everyone with Panache!

## Panache Toweling Pieces To Treasure

## 18" WIDE

modu FABRICS + SUPPLIES®

**APRIL DELIVERY** 