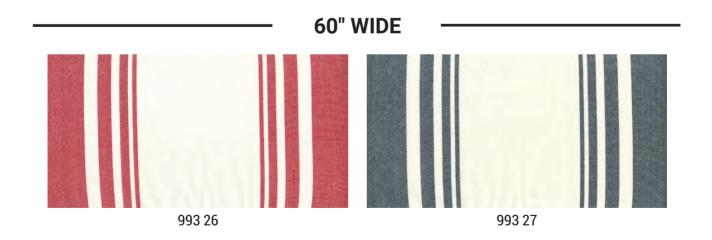

If you're not spoilt for choice enough, there are also eleven 18" wide towelings and two 60" wide towelings. Enjoy making table runners, pillows, throws, totes, and much more with these. Accompanied by nine new patterns, including a Christmas-themed booklet containing seven different projects, there is sure to be something to please everyone with Panache!

## Panache Toweling Pieces To Treasure