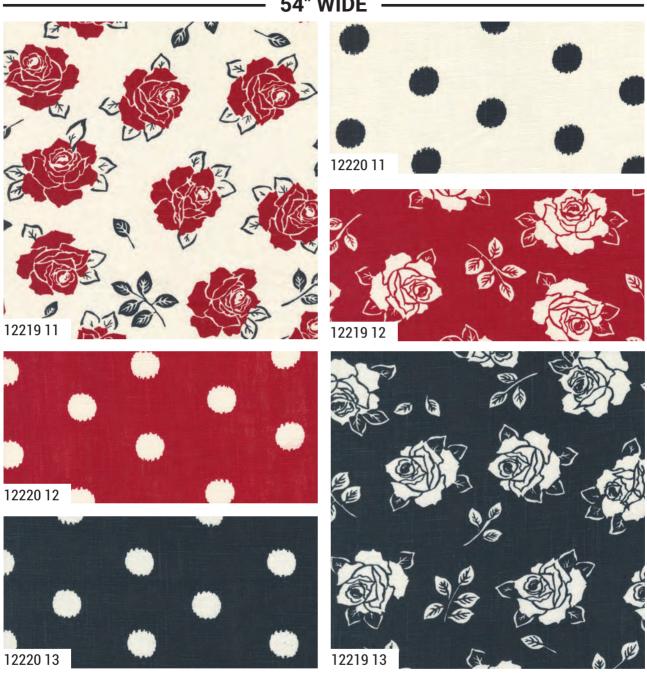

Based on stylish black and white, just adding a touch of red with pattern and texture creates Panache. This fabric range has it all.

Twenty-five woven checks and stripes are elevated by the addition of perfectly imperfect screen prints and three textured cotton slubs. The plain cotton slubs are 45" wide, and the three floral screen prints plus three ikat spots are 54" wide. All are ideal for introducing texture to your patchwork projects and home furnishings, such as pillows.

## **54" WIDE**