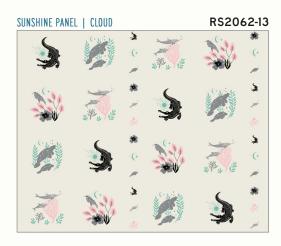

This is Sarah Watts' second ode to the Sunshine State. This time she focused on scenes from Florida's world renowned beaches - dolphins, sand pipers, coral and fish all make appearances. Sarah's Sunshine Panel is a versatile, fat-quarter-sized set of designs that can be used in a variety of projects. Three colorways of a gorgeous rayon are begging to be made into beach coverups, and the Gator canvas is a cheeky spin on a more traditional damask. See panels, rayon & canvas on following spread. See larger view of RS2052-11 on back cover.

#### **SUNSHINE PANEL**

Sarah Watts' Sunshine panel features some of Florida's most recognized creatures. The panel is designed to be easily cut apart into fat quarters if desired, with one fat quarter including four larger and 6 smaller motifs. Use them in quilts, totes and more.