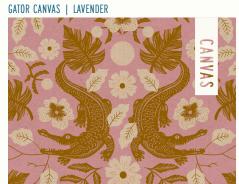

This is Sarah Watts' second ode to the Sunshine State. This time she focused on scenes from Florida's world renowned beaches - dolphins, sand pipers, coral and fish all make appearances. Sarah's Sunshine Panel is a versatile, fat-quarter-sized set of designs that can be used in a variety of projects. Three colorways of a gorgeous rayon are begging to be made into beach coverups, and the Gator canvas is a cheeky spin on a more traditional damask. See panels, rayon & canvas on following spread. See larger view of RS2052-11 on back cover.

#### **CANVAS & RAYON**

Sarah designed three colorways of a gorgeous rayon that are just begging to be made into beach coverups and tropic-inspired dresses. Her Gator canvas is a cheeky spin on a more traditional damask.