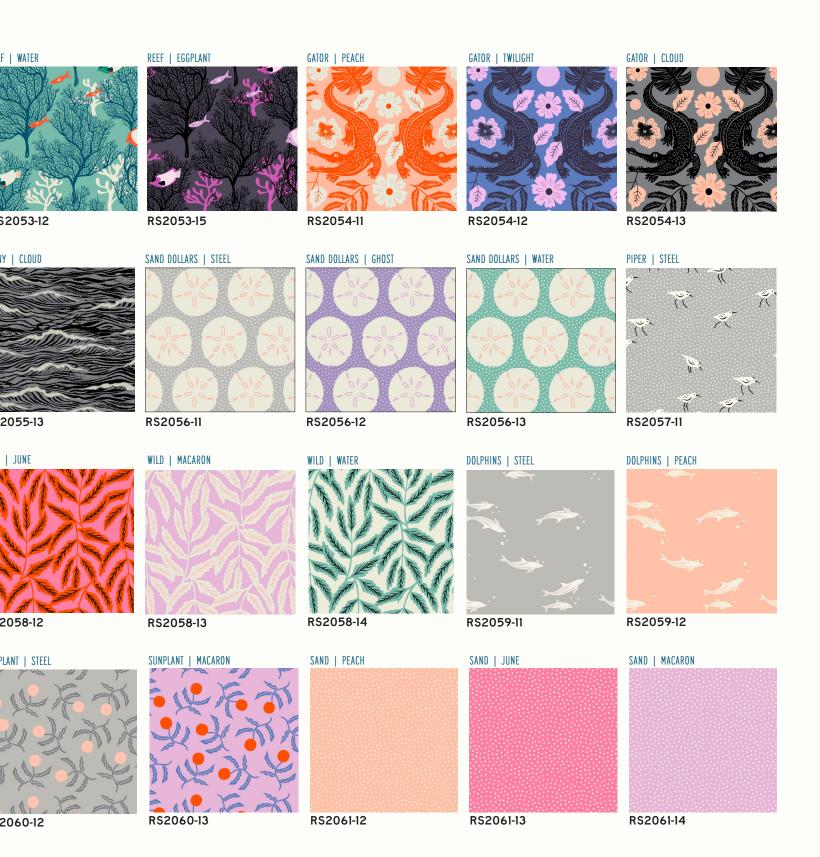

#### **FEBRUARY 2022 DELIVERY**

33 premium 100% Ruby Star Cotton prints

3 Cotton Linen Canvas prints (70% cotton / 30% linen)

3 Rayon prints (100% rayon)

RS2052

#### see RS2052-11 on back cover

UNDERWATER SCENE | MULTI

REEF | SHELL

RS2052-11

RS2053-11

RS2055-11

RS2055-12

RS2057-12

RS2057-13

DOLPHINS | WATER

RS

SUNI

RS

RS2059-13

RS2060-11

RS2061-15