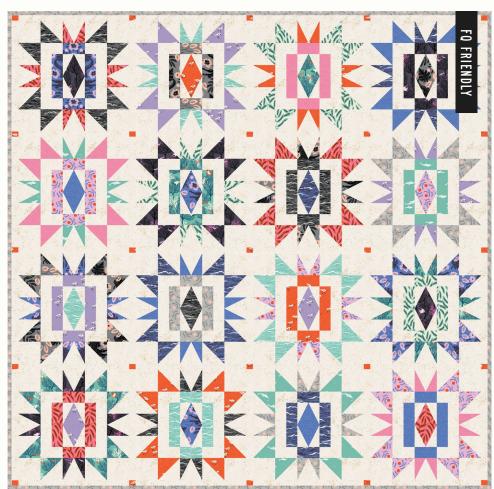

designed three colorways of a gorgeous rayon that are just begging to be made into beach coverups and tropic-inspired dresses. Her Gator canvas is a cheeky spin on a more traditional damask.



#### **FEBRUARY 2022 DELIVERY**





RS2063-13R



RS2063-14R





RS2063-11R



RS2064-13L



RS2064-14L





ES 511BEA Everyday Stitches - Day at the Beach

76" X 90"



KTQ 154 Kitchen T





able Quilting - Freya

56" x 70"

LSS 00006 Latifah Saafir Studios - Glam Clam

64" x 72"

Requires the 8" Clammy Ruler (LSS 101)



AG 533 Noodlehead Poolside Tote









ES 512RFL Everyday Stitches - Reflec

Use the Everyday Curve ruler se

## (LEFT)

RSS Caftan Coverup (shown in rayon)

# (RIGHT)

RSS Florida Beach Towel

Both are available as free downloads at modafabrics. com/inspiration-resources





60" x 60"

TCJ 107 Then Came June - Sienna Burst

68" x 68"

t (ES 510CRV)



Make a quilted beach towel with one Jelly Roll!