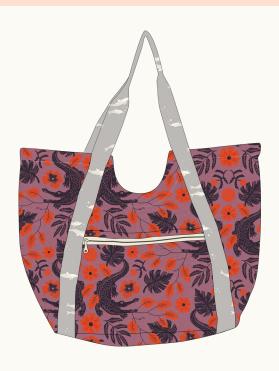

KTQ 154 Kitchen T

able Quilting - Freya

56" x 70"

LSS 00006 Latifah Saafir Studios - Glam Clam

64" x 72"

Requires the 8" Clammy Ruler (LSS 101)

AG 533 Noodlehead Poolside Tote

ES 512RFL Everyday Stitches - Reflec