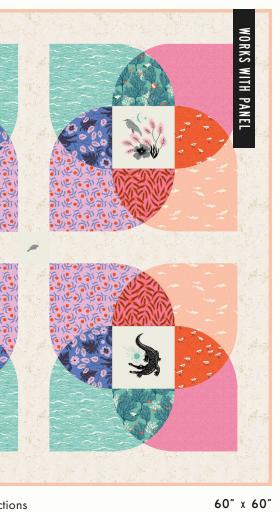

Use the Everyday Curve ruler se

# (RIGHT)

RSS Florida Beach Towel

Both are available as free downloads at modafabrics. com/inspiration-resources

60" x 60"

TCJ 107 Then Came June - Sienna Burst

68" x 68"

t (ES 510CRV)

Make a quilted beach towel with one Jelly Roll!