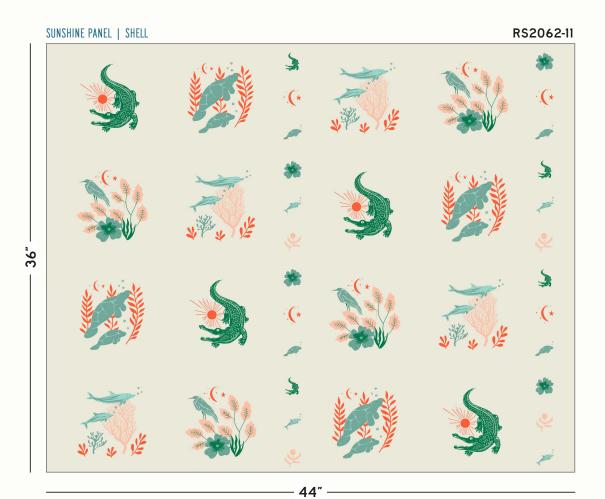

This is Sarah Watts' second ode to the Sunshine State. This time she focused on scenes from Florida's world renowned beaches - dolphins, sand pipers, coral and fish all make appearances. Sarah's Sunshine Panel is a versatile, fat-quarter-sized set of designs that can be used in a variety of projects. Three colorways of a gorgeous rayon are begging to be made into beach coverups, and the Gator canvas is a cheeky spin on a more traditional damask. See panels, rayon & canvas on following spread. See larger view of RS2052-11 on back cover.

#### **SUNSHINE PANEL**

Sarah Watts' Sunshine panel features some of Florida's most recognized creatures. The panel is designed to be easily cut apart into fat quarters if desired, with one fat quarter including four larger and 6 smaller motifs. Use them in quilts, totes and more.