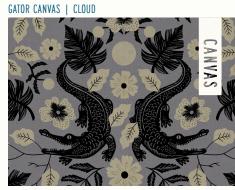

This is Sarah Watts' second ode to the Sunshine State. This time she focused on scenes from Florida's world renowned beaches - dolphins, sand pipers, coral and fish all make appearances. Sarah's Sunshine Panel is a versatile, fat-quarter-sized set of designs that can be used in a variety of projects. Three colorways of a gorgeous rayon are begging to be made into beach coverups, and the Gator canvas is a cheeky spin on a more traditional damask. See panels, rayon & canvas on following spread. See larger view of RS2052-11 on back cover.

#### **CANVAS & RAYON**

Sarah designed three colorways of a gorgeous rayon that are just begging to be made into beach coverups and tropic-inspired dresses. Her Gator canvas is a cheeky spin on a more traditional damask.