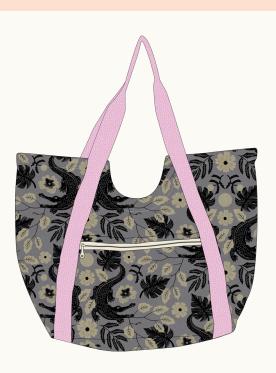

KTQ 154 Kitchen T

able Quilting - Freya

56" x 70"

LSS 00006 Latifah Saafir Studios - Glam Clam

64" x 72"

Requires the 8" Clammy Ruler (LSS 101)

AG 533 Noodlehead Poolside Tote

ES 512RFL Everyday Stitches - Reflec