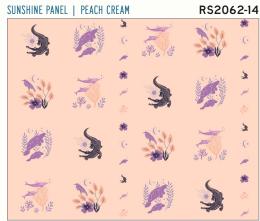

#### **SUNSHINE PANEL**

Sarah Watts' Sunshine panel features some of Florida's most recognized creatures. The panel is designed to be easily cut apart into fat quarters if desired, with one fat quarter including four larger and 6 smaller motifs. Use them in quilts, totes and more.