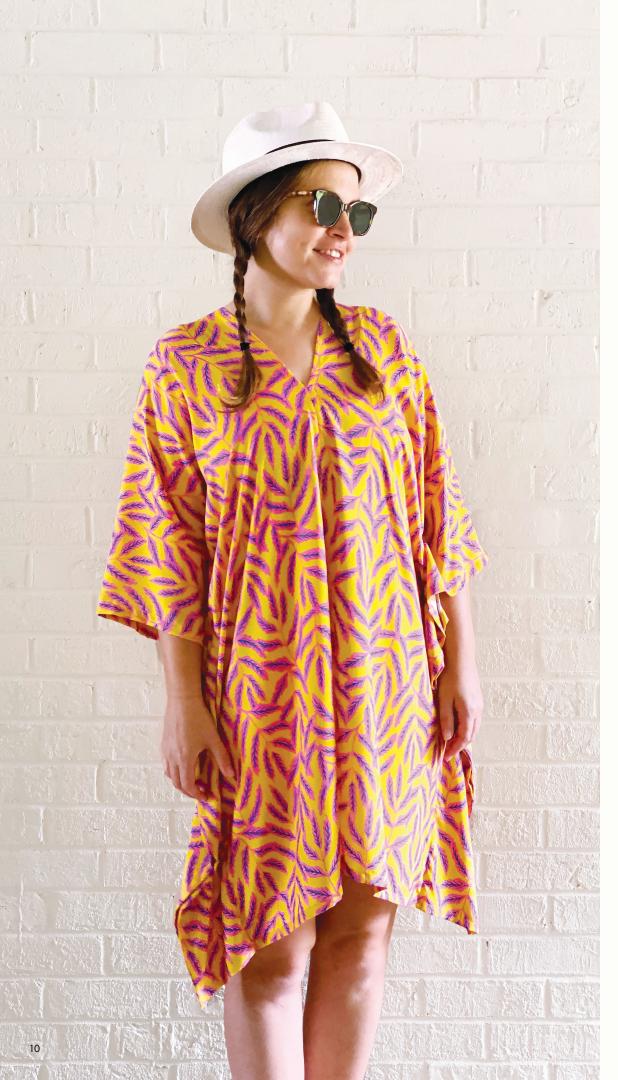

## (LEFT)

RSS Caftan Coverup (shown in rayon)

# (RIGHT)

RSS Florida Beach Towel

Both are available as free downloads at modafabrics. com/inspiration-resources

60" x 60"

TCJ 107 Then Came June - Sienna Burst

68" x 68"

t (ES 510CRV)

Make a quilted beach towel with one Jelly Roll!