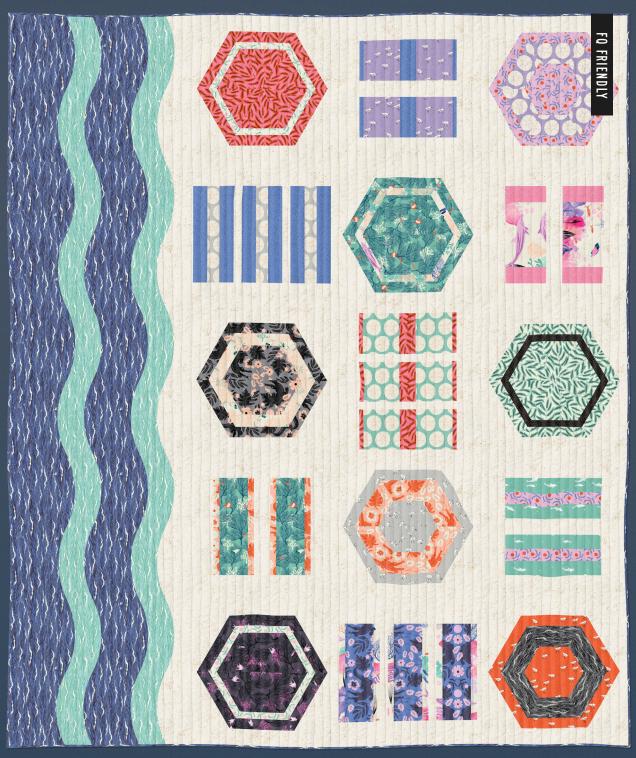

KTQ 154 Kitchen T

able Quilting - Freya

56" x 70"

LSS 00006 Latifah Saafir Studios - Glam Clam

64" x 72"

Requires the 8" Clammy Ruler (LSS 101)

AG 533 Noodlehead Poolside Tote

ES 512RFL Everyday Stitches - Reflec