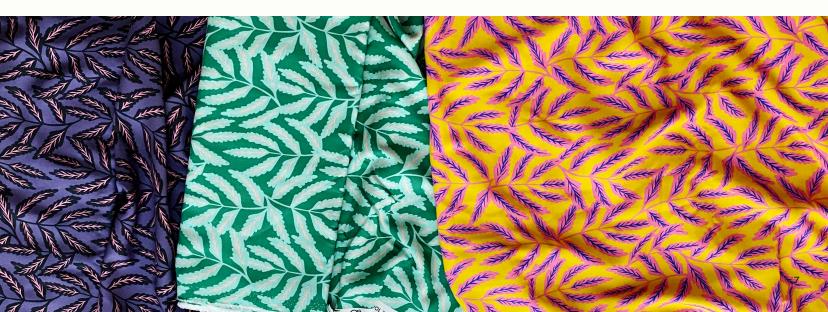

#### **CANVAS & RAYON**

Sarah designed three colorways of a gorgeous rayon that are just begging to be made into beach coverups and tropic-inspired dresses. Her Gator canvas is a cheeky spin on a more traditional damask.