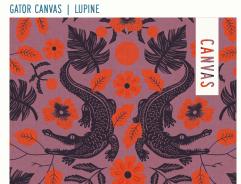

This is Sarah Watts' second ode to the Sunshine State. This time she focused on scenes from Florida's world renowned beaches - dolphins, sand pipers, coral and fish all make appearances. Sarah's Sunshine Panel is a versatile, fat-quarter-sized set of designs that can be used in a variety of projects. Three colorways of a gorgeous rayon are begging to be made into beach coverups, and the Gator canvas is a cheeky spin on a more traditional damask. See panels, rayon & canvas on following spread. See larger view of RS2052-11 on back cover.

#### **CANVAS & RAYON**

Sarah designed three colorways of a gorgeous rayon that are just begging to be made into beach coverups and tropic-inspired dresses. Her Gator canvas is a cheeky spin on a more traditional damask.