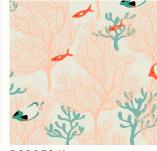

This is Sarah Watts' second ode to the Sunshine State. This time she focused on scenes from Florida's world renowned beaches - dolphins, sand pipers, coral and fish all make appearances. Sarah's Sunshine Panel is a versatile, fat-quarter-sized set of designs that can be used in a variety of projects. Three colorways of a gorgeous rayon are begging to be made into beach coverups, and the Gator canvas is a cheeky spin on a more traditional damask. See panels, rayon & canvas on following spread. See larger view of RS2052-11 on back cover.

#### see RS2052-11 on back cover

UNDERWATER SCENE | MULTI

REEF | SHELL

RS2052-11

RS2053-11

RS2055-11

RS2055-12

RS2057-12

#### **SUNSHINE PANEL**

Sarah Watts' Sunshine panel features some of Florida's most recognized creatures. The panel is designed to be easily cut apart into fat quarters if desired, with one fat quarter including four larger and 6 smaller motifs. Use them in quilts, totes and more.