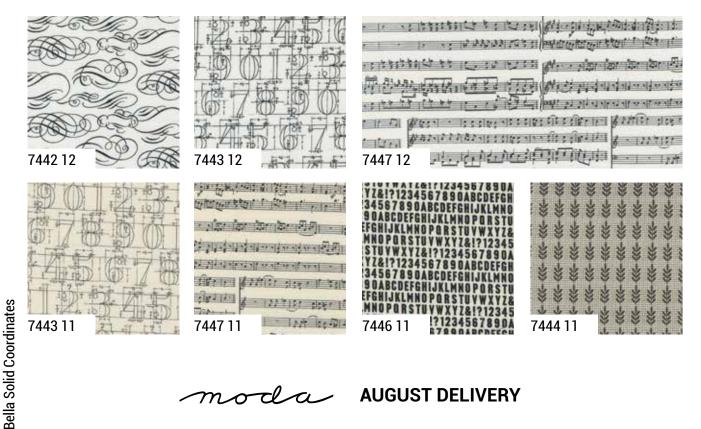

## Sable & Suran BY CATHE HOLDEN

Smart and dapper, yet graceful and charming – that perfectly describes my new collection, Sable & Swan, featuring a rich combination of brown, black, porcelain, and white. The individual, contrasting designs include a full-width flat lay of antique advertising elements, a patchwork cheater print of striking graphics, a bold typographic alphabet and hand-drawn numerical structures, beautiful Spencerian cartouches, wooltextured houndstooth check, a lacy wheat repeat, black diamond glass buttons, crossword puzzle grids, doublecomb marbled swirls, sheet music compositions, and a robust layered collage of all of these elements.

## Sable & Swan BY CATHE HOLDEN

7440 12 Reduced to show full 44" WOF

**9900 182 PORCELAIN** 

moda

**AUGUST DELIVERY** 