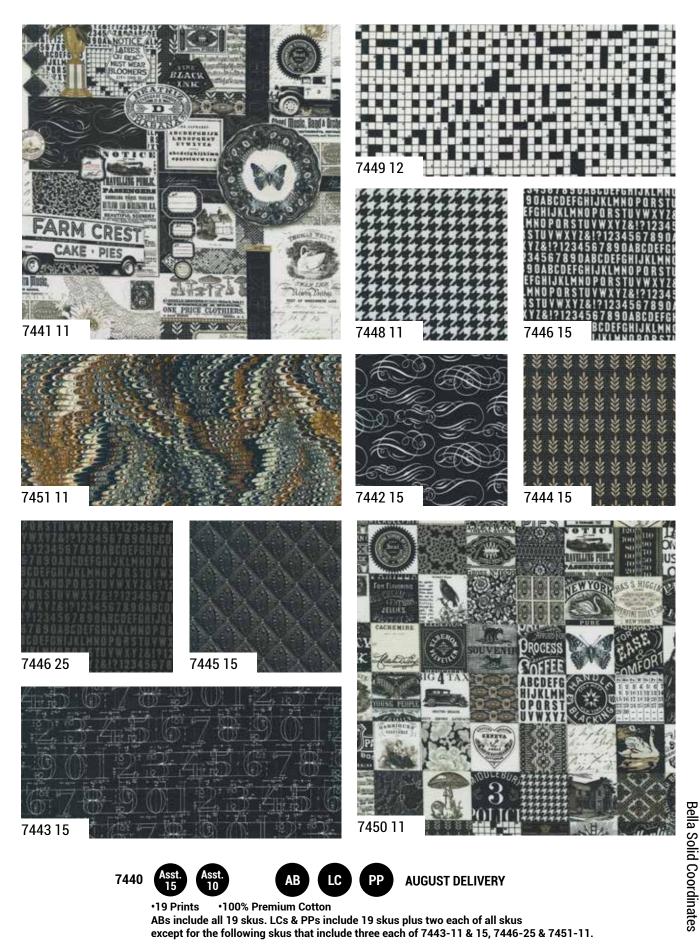

## Sable & Suran BY CATHE HOLDEN

Smart and dapper, yet graceful and charming – that perfectly describes my new collection, Sable & Swan, featuring a rich combination of brown, black, porcelain, and white. The individual, contrasting designs include a full-width flat lay of antique advertising elements, a patchwork cheater print of striking graphics, a bold typographic alphabet and hand-drawn numerical structures, beautiful Spencerian cartouches, wooltextured houndstooth check, a lacy wheat repeat, black diamond glass buttons, crossword puzzle grids, doublecomb marbled swirls, sheet music compositions, and a robust layered collage of all of these elements.

## Sable & Swan BY CATHE HOLDEN

7440 12 Reduced to show full 44" WOF

**9900 182 PORCELAIN** 

moda

**AUGUST DELIVERY** 