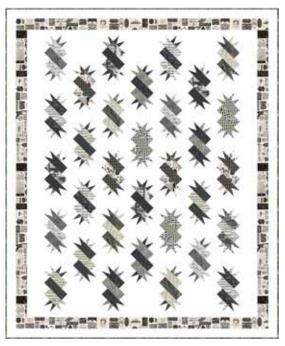

## **AUGUST 2024 DELIVERY**

IG | @catheholden #sableandswanfabric

Moda FABRICS + SUPPLIES®

- В
- A) CH 01 Hunt & Gather | 60" x 90" by Cathe Holden
- B) MWP 224 Licorice Twist | 66" x 80" by My Wandering Path
- C) PP 002 Homestead Star | 60" x 60" and 80" x 105" by Plains & Pine
- D) FREE PATTERN Sweet Treat Bag download from Modafabrics.com