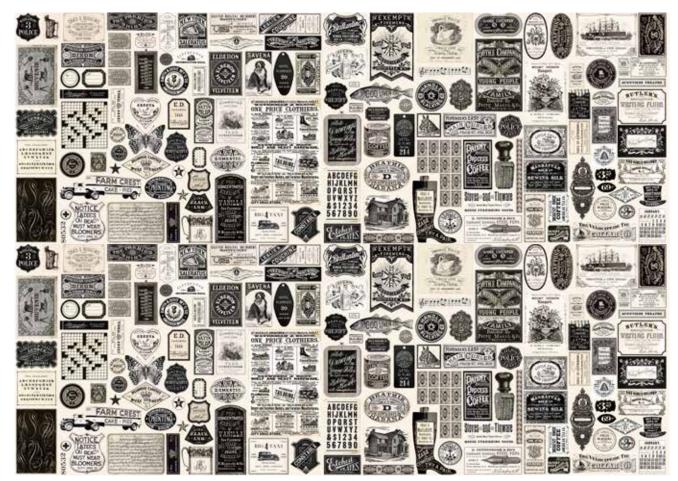

## Sable & Suran BY CATHE HOLDEN

Smart and dapper, yet graceful and charming – that perfectly describes my new collection, Sable & Swan, featuring a rich combination of brown, black, porcelain, and white. The individual, contrasting designs include a full-width flat lay of antique advertising elements, a patchwork cheater print of striking graphics, a bold typographic alphabet and hand-drawn numerical structures, beautiful Spencerian cartouches, wooltextured houndstooth check, a lacy wheat repeat, black diamond glass buttons, crossword puzzle grids, doublecomb marbled swirls, sheet music compositions, and a robust layered collage of all of these elements.

## Sable & Swan BY CATHE HOLDEN

7440 12 Reduced to show full 44" WOF

**9900 182 PORCELAIN** 

moda

**AUGUST DELIVERY** 