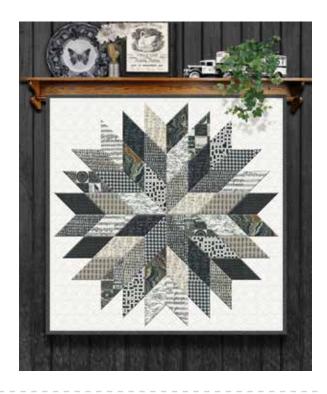

## **AUGUST 2024 DELIVERY**

IG | @catheholden #sableandswanfabric

Moda FABRICS + SUPPLIES®

- В
- A) CH 01 Hunt & Gather | 60" x 90" by Cathe Holden
- B) MWP 224 Licorice Twist | 66" x 80" by My Wandering Path
- C) PP 002 Homestead Star | 60" x 60" and 80" x 105" by Plains & Pine
- D) FREE PATTERN Sweet Treat Bag download from Modafabrics.com