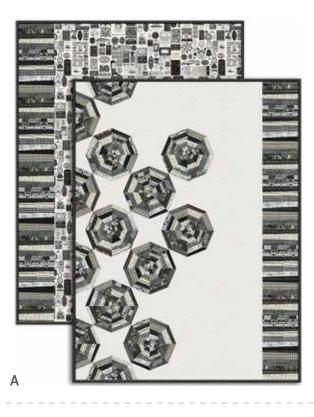

## **AUGUST 2024 DELIVERY**

IG | @catheholden #sableandswanfabric

Moda FABRICS + SUPPLIES®

- В
- A) CH 01 Hunt & Gather | 60" x 90" by Cathe Holden
- B) MWP 224 Licorice Twist | 66" x 80" by My Wandering Path
- C) PP 002 Homestead Star | 60" x 60" and 80" x 105" by Plains & Pine
- D) FREE PATTERN Sweet Treat Bag download from Modafabrics.com