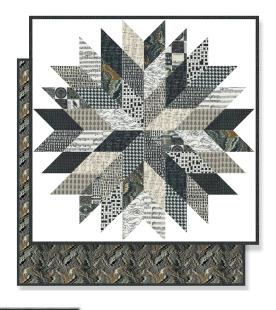

## **AUGUST 2024 DELIVERY**

IG | @catheholden #sableandswanfabric

Moda FABRICS + SUPPLIES®

- В
- A) CH 01 Hunt & Gather | 60" x 90" by Cathe Holden
- B) MWP 224 Licorice Twist | 66" x 80" by My Wandering Path
- C) PP 002 Homestead Star | 60" x 60" and 80" x 105" by Plains & Pine
- D) FREE PATTERN Sweet Treat Bag download from Modafabrics.com