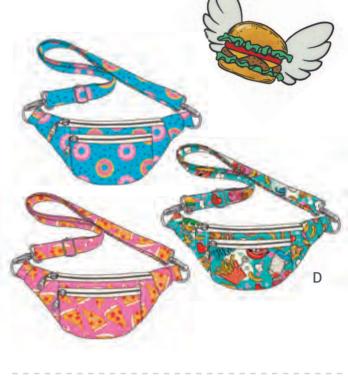

## **JULY 2024 DELIVERY**

IG | @crystalmanningart #snackshackfabric

- A) CMA 868 Taxi Ride | 64" x 64" by Crystal Manning
- B) FREE PATTERN Snack Shack | 56" x 73" by Crystal Manning
- C) KAT 111 The Violet Backpack | 11" x 9"x 4" by Knot & Thread Design
- D) LST 133 Ferris | Size Medium by Sallie Tomato
- E) CC 04 Carolyn Pajamas by Closet Core