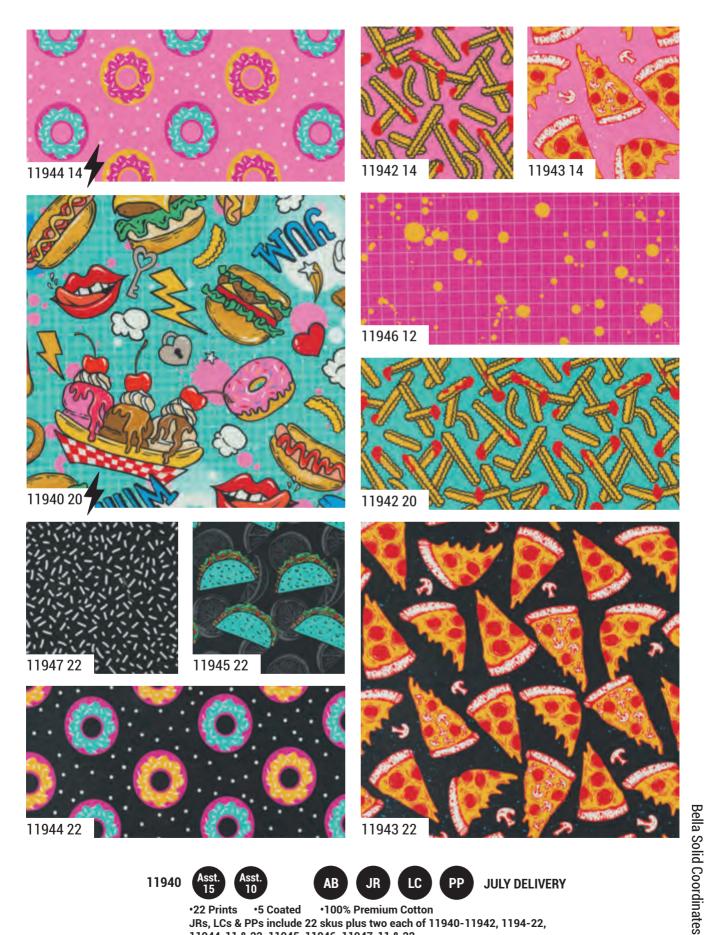

Introducing Snack Shack, a mouthwatering collection! Indulge in this array of delectable designs that celebrate all your favorite guilty pleasures. From donuts that sweeten your senses to cheesy slices of pizza that transport you to TGIF sitcoms, and from crunchy tacos to the all-American goodness of hamburgers and fries, Snack Shack is a feast for the eyes.

Each tasty print captures the vibrant colors and playful essence of these iconic snacks with an '80s vibe. This collection is perfect for adding a touch of whimsy to your projects. Whether you're a foodie or simply love novelty patterns, Snack Shack is sure to satisfy your appetite for fun and creativity. Get ready to sew, craft, and design with a sprinkle of delicious nostalgia.

## SNACK SHACK by CRYSTAL MANNING

= Also available as a coated fabric. 11941 21C, 11942 11C, 11940 20C, 11944 14C & 11945 16C.

## SNACK SHACK by CRYSTAL & MANNING

11940