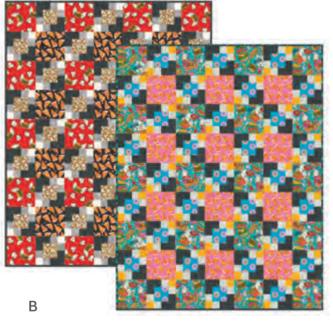

## **JULY 2024 DELIVERY**

IG | @crystalmanningart #snackshackfabric

- A) CMA 868 Taxi Ride | 64" x 64" by Crystal Manning
- B) FREE PATTERN Snack Shack | 56" x 73" by Crystal Manning
- C) KAT 111 The Violet Backpack | 11" x 9"x 4" by Knot & Thread Design
- D) LST 133 Ferris | Size Medium by Sallie Tomato
- E) CC 04 Carolyn Pajamas by Closet Core