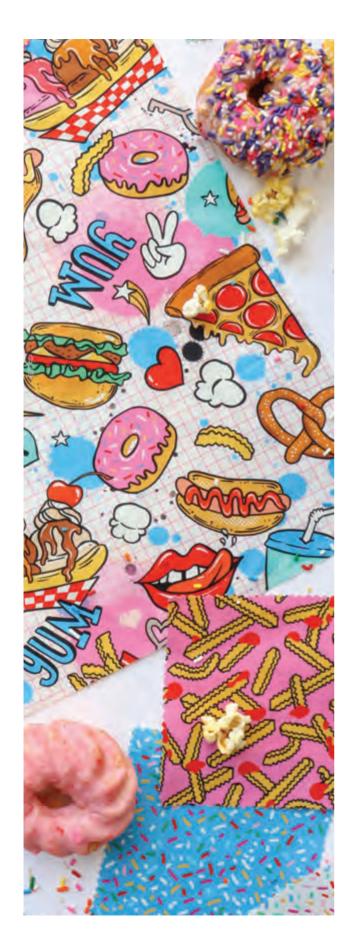

Introducing Snack Shack, a mouthwatering collection! Indulge in this array of delectable designs that celebrate all your favorite guilty pleasures. From donuts that sweeten your senses to cheesy slices of pizza that transport you to TGIF sitcoms, and from crunchy tacos to the all-American goodness of hamburgers and fries, Snack Shack is a feast for the eyes.

Each tasty print captures the vibrant colors and playful essence of these iconic snacks with an '80s vibe. This collection is perfect for adding a touch of whimsy to your projects. Whether you're a foodie or simply love novelty patterns, Snack Shack is sure to satisfy your appetite for fun and creativity. Get ready to sew, craft, and design with a sprinkle of delicious nostalgia.