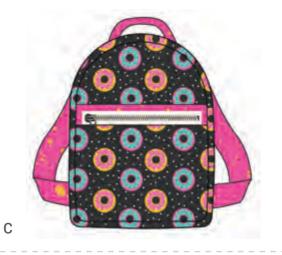

## **JULY 2024 DELIVERY**

IG | @crystalmanningart #snackshackfabric

- A) CMA 868 Taxi Ride | 64" x 64" by Crystal Manning
- B) FREE PATTERN Snack Shack | 56" x 73" by Crystal Manning
- C) KAT 111 The Violet Backpack | 11" x 9"x 4" by Knot & Thread Design
- D) LST 133 Ferris | Size Medium by Sallie Tomato
- E) CC 04 Carolyn Pajamas by Closet Core