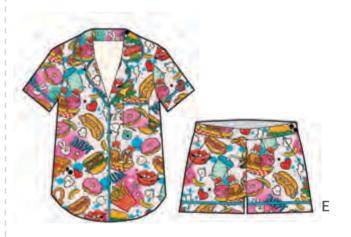

## **JULY 2024 DELIVERY**

IG | @crystalmanningart #snackshackfabric

- A) CMA 868 Taxi Ride | 64" x 64" by Crystal Manning
- B) FREE PATTERN Snack Shack | 56" x 73" by Crystal Manning
- C) KAT 111 The Violet Backpack | 11" x 9"x 4" by Knot & Thread Design
- D) LST 133 Ferris | Size Medium by Sallie Tomato
- E) CC 04 Carolyn Pajamas by Closet Core