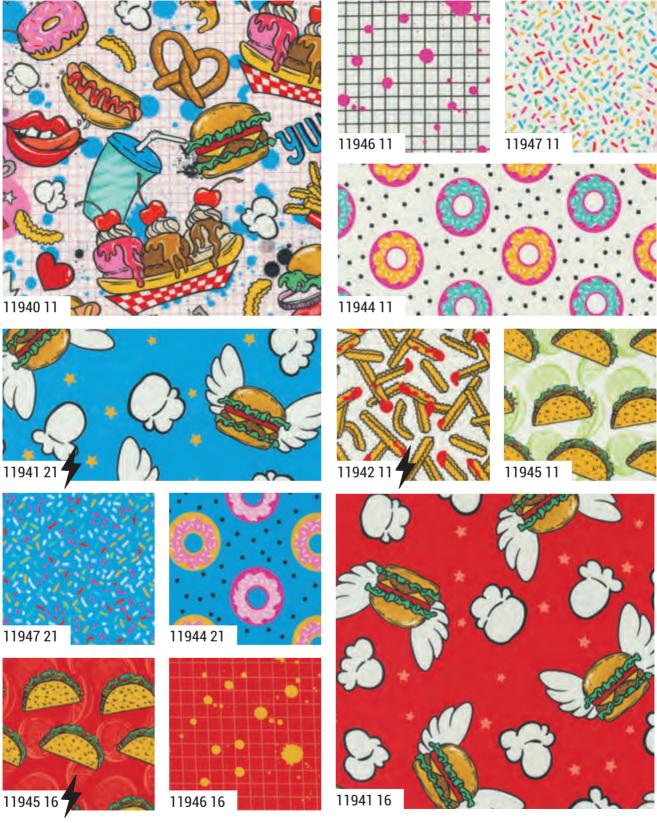

Introducing Snack Shack, a mouthwatering collection! Indulge in this array of delectable designs that celebrate all your favorite guilty pleasures. From donuts that sweeten your senses to cheesy slices of pizza that transport you to TGIF sitcoms, and from crunchy tacos to the all-American goodness of hamburgers and fries, Snack Shack is a feast for the eyes.

Each tasty print captures the vibrant colors and playful essence of these iconic snacks with an '80s vibe. This collection is perfect for adding a touch of whimsy to your projects. Whether you're a foodie or simply love novelty patterns, Snack Shack is sure to satisfy your appetite for fun and creativity. Get ready to sew, craft, and design with a sprinkle of delicious nostalgia.

## SNACK SHACK by CRYSTAL MANNING

= Also available as a coated fabric. 11941 21C, 11942 11C, 11940 20C, 11944 14C & 11945 16C.

## SNACK SHACK by CRYSTAL & MANNING

11940