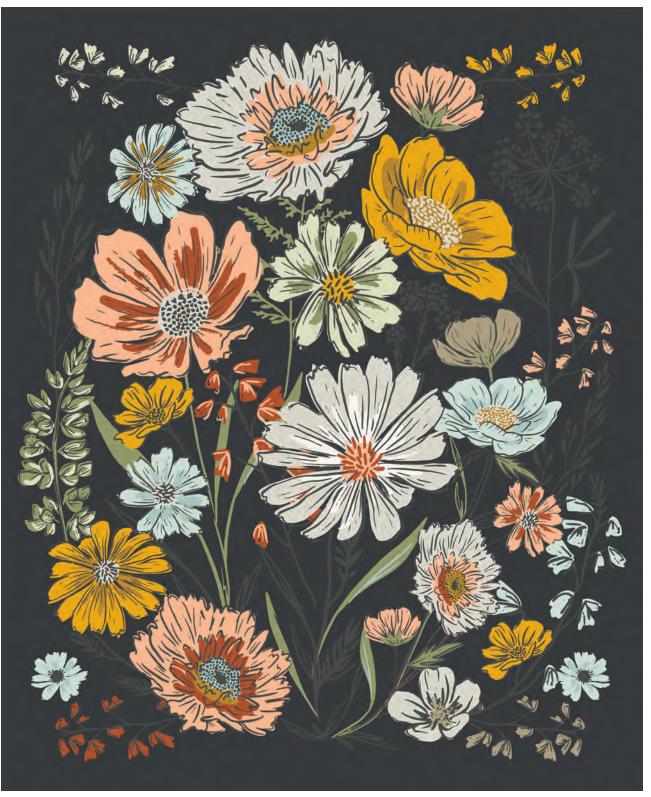

From wispy wildflowers to tiny fungi, Woodland & Wildflowers is a collection about the beauty of natural wonders and the pausing to appreciate them. When I'm creating a collection, I often end up outdoors. My phone gets filled with images from the majestic and towering down to little micro details - noting shapes, textures, and colors.

In Woodland & Wildflowers, you'll find blooms to pair with birch wood, feathers to mix with fungi and versatile blender prints.

The large floral panels are ready to take center stage in your quilt projects and I'm thrilled to offer them in both a light and dark background. I hope the collection has you pausing to notice detail, whether that be in your backyard or the wild.