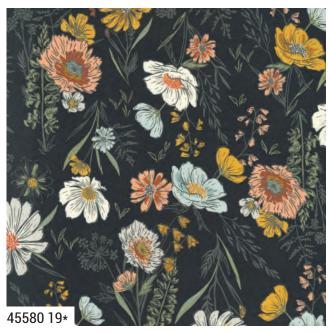

s to mix with fungi and versatile blender prints.

The large floral panels are ready to take center stage in your quilt projects and I'm thrilled to offer them in both a light and dark background. I hope the collection has you pausing to notice detail, whether that be in your backyard or the wild.

moda FABRICS + SUPPLIE

DECEMBER 2023 DELIVERY





FTD 224 Misty Moor Wildflower 60" x 75"

FTD 225 Wildflower Walk 64" x 78" AB Friendly





FTD 226 Wild in Bloom 48" x 66"



FTD 227 Mosaic Meadow 48" x 68"





45588 19 Panel Size: 36" x 44"



**DECEMBER 2023 DELIVERY** 



45588 11 Panel Size: 36" x 44"



**DECEMBER 2023 DELIVERY** 































45581 11\*





45584 13\*





**DECEMBER 2023 DELIVERY** 



















45587 19



Assi

15

45580







AB





57



KIT

**DECEMBER DELIVERY** 



LC

MC

PP