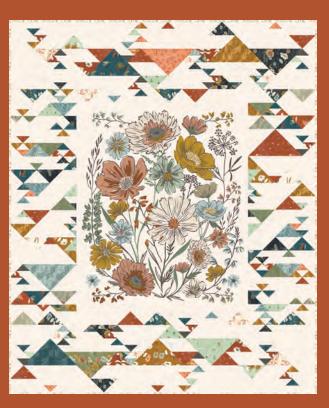

moda FABRICS + SUPPLIE

DECEMBER 2023 DELIVERY

FTD 224 Misty Moor Wildflower 60" x 75"

FTD 225 Wildflower Walk 64" x 78" AB Friendly

FTD 226 Wild in Bloom 48" x 66"

FTD 227 Mosaic Meadow 48" x 68"

45588 19 Panel Size: 36" x 44"