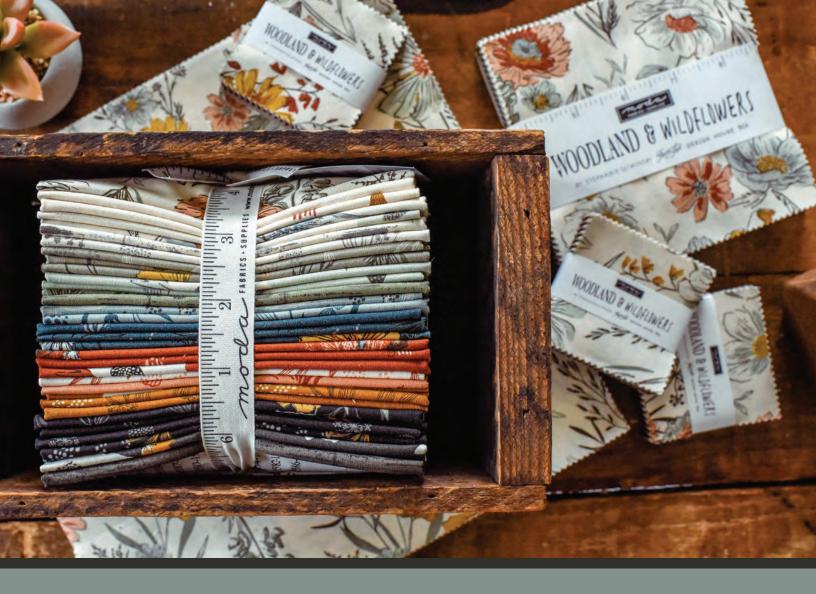

From wispy wildflowers to tiny fungi, Woodland & Wildflowers is a collection about the beauty of natural wonders and the pausing to appreciate them. When I'm creating a collection, I often end up outdoors. My phone gets filled with images from the majestic and towering down to little micro details - noting shapes, textures, and colors.

In Woodland & Wildflowers, you'll find blooms to pair with birch wood, feathers to mix with fungi and versatile blender prints.

The large floral panels are ready to take center stage in your quilt projects and I'm thrilled to offer them in both a light and dark background. I hope the collection has you pausing to notice detail, whether that be in your backyard or the wild.