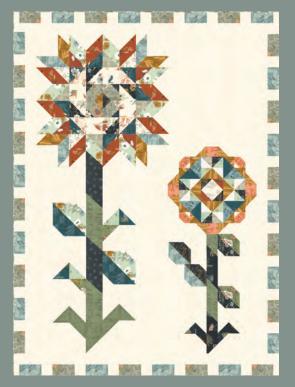

moda FABRICS + SUPPLIE

DECEMBER 2023 DELIVERY

FTD 224 Misty Moor Wildflower 60" x 75"

FTD 225 Wildflower Walk 64" x 78" AB Friendly

FTD 226 Wild in Bloom 48" x 66"

FTD 227 Mosaic Meadow 48" x 68"

45588 19 Panel Size: 36" x 44"