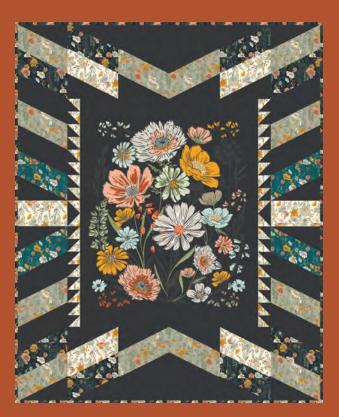

moda FABRICS + SUPPLIE

DECEMBER 2023 DELIVERY

FTD 224 Misty Moor Wildflower 60" x 75"

FTD 225 Wildflower Walk 64" x 78" AB Friendly

FTD 226 Wild in Bloom 48" x 66"

FTD 227 Mosaic Meadow 48" x 68"

45588 19 Panel Size: 36" x 44"