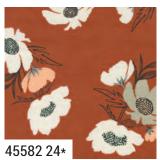

ting shapes, textures, and colors.

In Woodland & Wildflowers, you'll find blooms to pair with birch wood, feathers to mix with fungi and versatile blender prints.

The large floral panels are ready to take center stage in your quilt projects and I'm thrilled to offer them in both a light and dark background. I hope the collection has you pausing to notice detail, whether that be in your backyard or the wild.

moda FABRICS + SUPPLIE

DECEMBER 2023 DELIVERY





FTD 224 Misty Moor Wildflower 60" x 75"

FTD 225 Wildflower Walk 64" x 78" AB Friendly





FTD 226 Wild in Bloom 48" x 66"



FTD 227 Mosaic Meadow 48" x 68"





45588 19 Panel Size: 36" x 44"



**DECEMBER 2023 DELIVERY** 



45588 11 Panel Size: 36" x 44"



**DECEMBER 2023 DELIVERY** 































45581 11\*





45584 13\*





**DECEMBER 2023 DELIVERY** 



















45587 19



Assi

15

45580







AB





57



KIT

**DECEMBER DELIVERY** 



LC

MC

PP