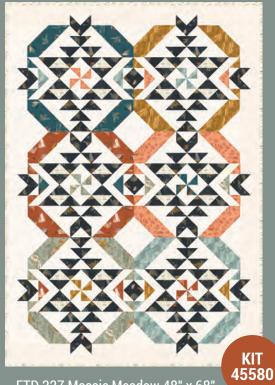

moda FABRICS + SUPPLIE

DECEMBER 2023 DELIVERY

FTD 224 Misty Moor Wildflower 60" x 75"

FTD 225 Wildflower Walk 64" x 78" AB Friendly

FTD 226 Wild in Bloom 48" x 66"

FTD 227 Mosaic Meadow 48" x 68"

45588 19 Panel Size: 36" x 44"

15

45580

AB

57

KIT

**DECEMBER DELIVERY** 

LC

MC