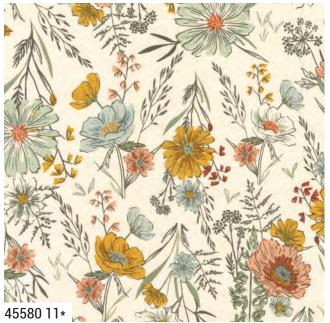

ring down to little micro details - noting shapes, textures, and colors.

In Woodland & Wildflowers, you'll find blooms to pair with birch wood, feathers to mix with fungi and versatile blender prints.

The large floral panels are ready to take center stage in your quilt projects and I'm thrilled to offer them in both a light and dark background. I hope the collection has you pausing to notice detail, whether that be in your backyard or the wild.

moda FABRICS + SUPPLIE

DECEMBER 2023 DELIVERY





FTD 224 Misty Moor Wildflower 60" x 75"

FTD 225 Wildflower Walk 64" x 78" AB Friendly





FTD 226 Wild in Bloom 48" x 66"



FTD 227 Mosaic Meadow 48" x 68"





45588 19 Panel Size: 36" x 44"



**DECEMBER 2023 DELIVERY** 



45588 11 Panel Size: 36" x 44"



**DECEMBER 2023 DELIVERY** 































45581 11\*





45584 13\*





**DECEMBER 2023 DELIVERY** 



















45587 19



Assi

15

45580







AB





57



KIT

**DECEMBER DELIVERY** 



LC

MC

PP