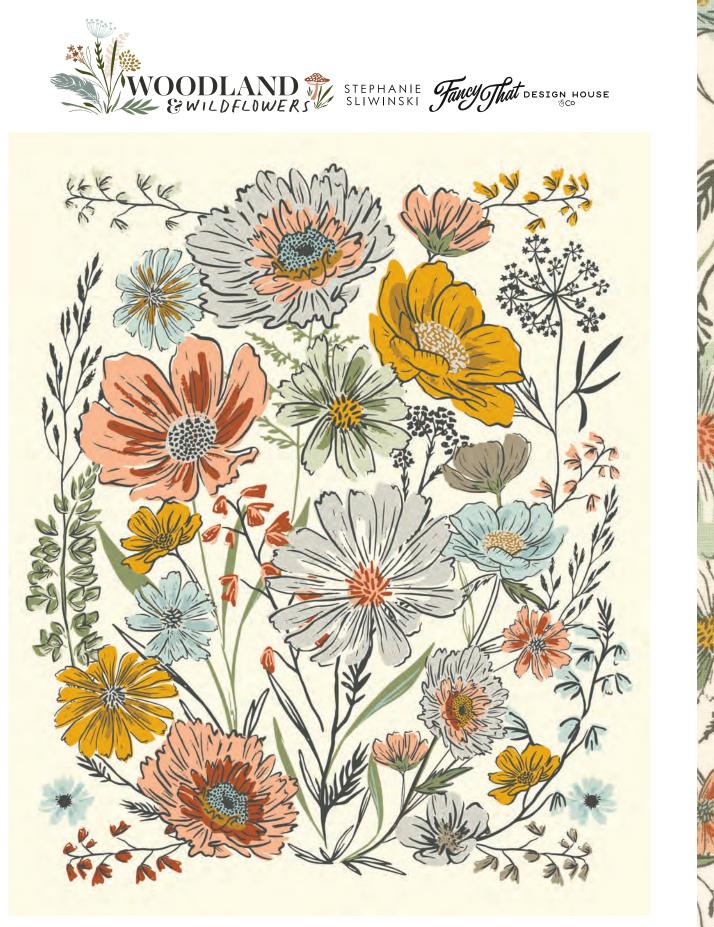

From wispy wildflowers to tiny fungi, Woodland & Wildflowers is a collection about the beauty of natural wonders and the pausing to appreciate them. When I'm creating a collection, I often end up outdoors. My phone gets filled with images from the majestic and towering down to little micro details - noting shapes, textures, and colors.

In Woodland & Wildflowers, you'll find blooms to pair with birch wood, feathers to mix with fungi and versatile blender prints.

The large floral panels are ready to take center stage in your quilt projects and I'm thrilled to offer them in both a light and dark background. I hope the collection has you pausing to notice detail, whether that be in your backyard or the wild.