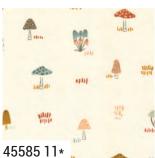

From wispy wildflowers to tiny fungi, Woodland & Wildflowers is a collection about the beauty of natural wonders and the pausing to appreciate them. When I'm creating a collection, I often end up outdoors. My phone gets filled with images from the majestic and towering down to little micro details - noting shapes, textures, and colors.

In Woodland & Wildflowers, you'll find blooms to pair with birch wood, feathers to mix with fungi and versatile blender prints.

The large floral panels are ready to take center stage in your quilt projects and I'm thrilled to offer them in both a light and dark background. I hope the collection has you pausing to notice detail, whether that be in your backyard or the wild.