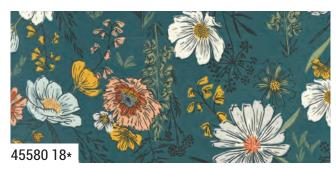

, you'll find blooms to pair with birch wood, feathers to mix with fungi and versatile blender prints.

The large floral panels are ready to take center stage in your quilt projects and I'm thrilled to offer them in both a light and dark background. I hope the collection has you pausing to notice detail, whether that be in your backyard or the wild.

moda FABRICS + SUPPLIE

DECEMBER 2023 DELIVERY





FTD 224 Misty Moor Wildflower 60" x 75"

FTD 225 Wildflower Walk 64" x 78" AB Friendly





FTD 226 Wild in Bloom 48" x 66"



FTD 227 Mosaic Meadow 48" x 68"





45588 19 Panel Size: 36" x 44"



**DECEMBER 2023 DELIVERY** 



45588 11 Panel Size: 36" x 44"



**DECEMBER 2023 DELIVERY** 































45581 11\*





45584 13\*





**DECEMBER 2023 DELIVERY** 



















45587 19



Assi

15

45580







AB





57



KIT

**DECEMBER DELIVERY** 



LC

MC

PP