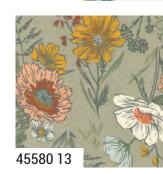

o details - noting shapes, textures, and colors.

In Woodland & Wildflowers, you'll find blooms to pair with birch wood, feathers to mix with fungi and versatile blender prints.

The large floral panels are ready to take center stage in your quilt projects and I'm thrilled to offer them in both a light and dark background. I hope the collection has you pausing to notice detail, whether that be in your backyard or the wild.

moda FABRICS + SUPPLIE

DECEMBER 2023 DELIVERY





FTD 224 Misty Moor Wildflower 60" x 75"

FTD 225 Wildflower Walk 64" x 78" AB Friendly





FTD 226 Wild in Bloom 48" x 66"



FTD 227 Mosaic Meadow 48" x 68"





45588 19 Panel Size: 36" x 44"



**DECEMBER 2023 DELIVERY** 



45588 11 Panel Size: 36" x 44"



**DECEMBER 2023 DELIVERY** 































45581 11\*





45584 13\*





**DECEMBER 2023 DELIVERY** 



















45587 19



Assi

15

45580







AB





57



KIT

**DECEMBER DELIVERY** 



LC

MC

PP