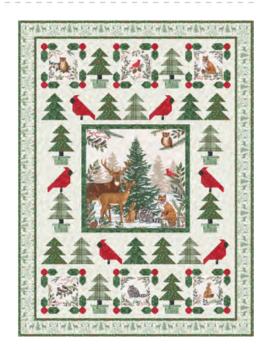

#### Patterns by Coach House Designs

- **A) CHD 2324** Wonderland | 48" x 50"
- B) CHD 2326 Winter Forest | 51" x 69"
- C) CHD 2327 Snowflake Reflections | 57" x 67" LC Friendly
- D) CHD 2330 Woodland Cozy | 60" x 70" JR Friendly
- E) CHD 2331 Woodland Birds | 40" x 56"