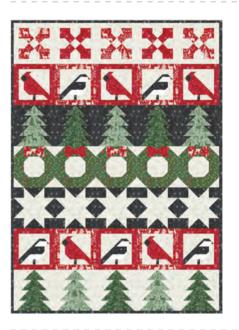

#### Patterns by Coach House Designs

- **A) CHD 2324** Wonderland | 48" x 50"
- B) CHD 2326 Winter Forest | 51" x 69"
- C) CHD 2327 Snowflake Reflections | 57" x 67" LC Friendly
- D) CHD 2330 Woodland Cozy | 60" x 70" JR Friendly
- E) CHD 2331 Woodland Birds | 40" x 56"