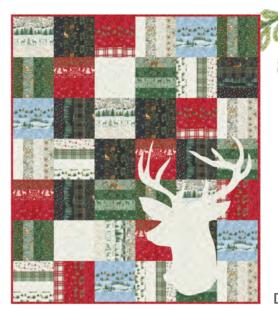

Patterns continued on next page

F

F) DLL 215 In the Stillness | 61" x 61" Pattern includes Light & Dark Version by Designs by Lavender Lime

56099 12

56099 11 56099 17

Panel Size: 24" x 44" Large Block: 22" x 22" Small Blocks: 7" x 7"