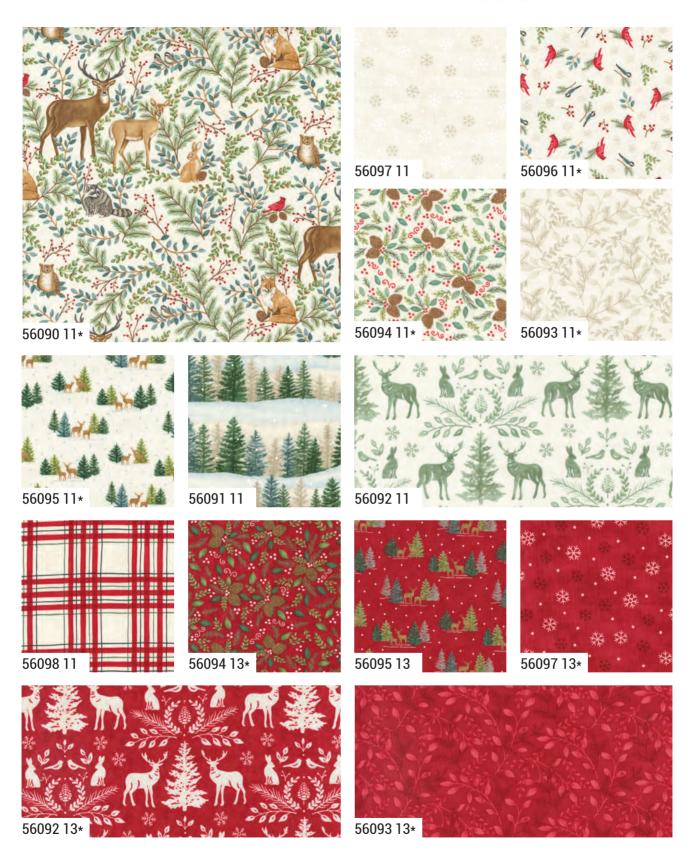

For years, our family lived in a Saltbox home in the woods. Although every season brought its own beauty, winter was by far the most wonderful. The peace and quiet of walking among the trees when the snow was falling, was truly magical! If you watched closely and were lucky, glimpses of woodland animals could be seen amongst the pines. Deer, racoon, rabbits, cardinals, chickadees, owls and even a family of fox, visited the woods throughout the year. Woodland Winter shares those magical moments of winter in the woods and would be perfect for your next wintry project for your home!

**MAY DELIVERY** 

•34 Prints •100% Premium Cotton

56090

**MAY DELIVERY**