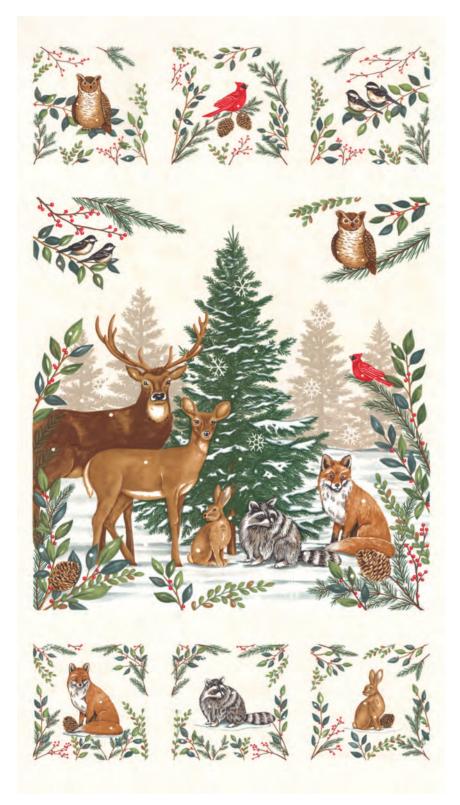

Patterns continued on next page

F

F) DLL 215 In the Stillness | 61" x 61" Pattern includes Light & Dark Version by Designs by Lavender Lime

56099 12

56099 11 56099 17

Panel Size: 24" x 44" Large Block: 22" x 22" Small Blocks: 7" x 7"