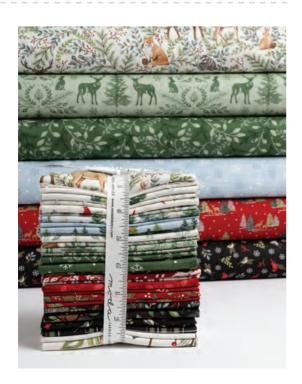

For years, our family lived in a Saltbox home in the woods. Although every season brought its own beauty, winter was by far the most wonderful. The peace and quiet of walking among the trees when the snow was falling, was truly magical! If you watched closely and were lucky, glimpses of woodland animals could be seen amongst the pines. Deer, racoon, rabbits, cardinals, chickadees, owls and even a family of fox, visited the woods throughout the year. Woodland Winter shares those magical moments of winter in the woods and would be perfect for your next wintry project for your home!

- Deb Strain

May 2024 Delivery

IG | @debstrain #woodlandwinterfabric

moda FABRICS + SUPPLIES®





Α



В







Ε

#### Patterns by Coach House Designs

- **A) CHD 2324** Wonderland | 48" x 50"
- B) CHD 232