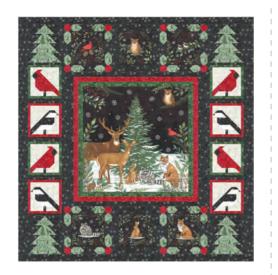

#### Patterns by Coach House Designs

- **A) CHD 2324** Wonderland | 48" x 50"
- B) CHD 2326 Winter Forest | 51" x 69"
- C) CHD 2327 Snowflake Reflections | 57" x 67" LC Friendly
- D) CHD 2330 Woodland Cozy | 60" x 70" JR Friendly
- E) CHD 2331 Woodland Birds | 40" x 56"