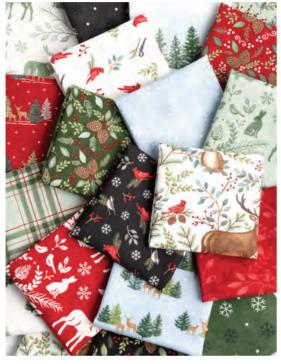

For years, our family lived in a Saltbox home in the woods. Although every season brought its own beauty, winter was by far the most wonderful. The peace and quiet of walking among the trees when the snow was falling, was truly magical! If you watched closely and were lucky, glimpses of woodland animals could be seen amongst the pines. Deer, racoon, rabbits, cardinals, chickadees, owls and even a family of fox, visited the woods throughout the year. Woodland Winter shares those magical moments of winter in the woods and would be perfect for your next wintry project for your home!

- Deb Strain

May 2024 Delivery

IG | @debstrain #woodlandwinterfabric

moda FABRICS + SUPPLIES®





Α



В







Ε

#### Patterns by Coach House Designs

- **A) CHD 2324** Wonderland | 48" x 50"
- B) CHD 2