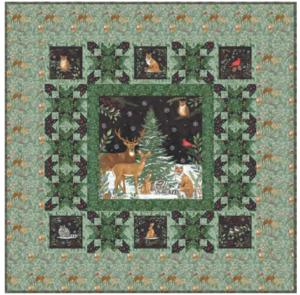

Patterns continued on next page

F

F) DLL 215 In the Stillness | 61" x 61" Pattern includes Light & Dark Version by Designs by Lavender Lime

56099 12

56099 11 56099 17

Panel Size: 24" x 44" Large Block: 22" x 22" Small Blocks: 7" x 7"