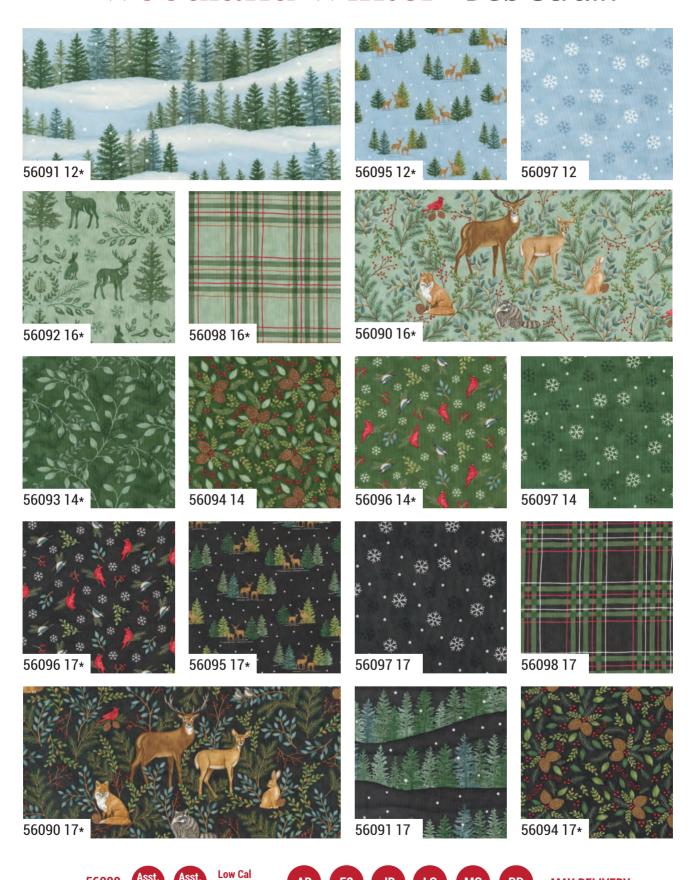

For years, our family lived in a Saltbox home in the woods. Although every season brought its own beauty, winter was by far the most wonderful. The peace and quiet of walking among the trees when the snow was falling, was truly magical! If you watched closely and were lucky, glimpses of woodland animals could be seen amongst the pines. Deer, racoon, rabbits, cardinals, chickadees, owls and even a family of fox, visited the woods throughout the year. Woodland Winter shares those magical moments of winter in the woods and would be perfect for your next wintry project for your home!

**MAY DELIVERY** 

•34 Prints •100% Premium Cotton

56090

**MAY DELIVERY**