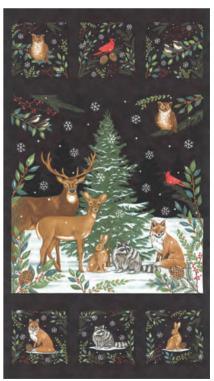

Patterns continued on next page

F

F) DLL 215 In the Stillness | 61" x 61" Pattern includes Light & Dark Version by Designs by Lavender Lime

56099 12

56099 11 56099 17

Panel Size: 24" x 44" Large Block: 22" x 22" Small Blocks: 7" x 7"