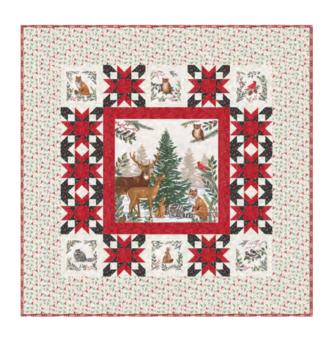

#### Patterns by Coach House Designs

- **A) CHD 2324** Wonderland | 48" x 50"
- B) CHD 2326 Winter Forest | 51" x 69"
- C) CHD 2327 Snowflake Reflections | 57" x 67" LC Friendly
- D) CHD 2330 Woodland Cozy | 60" x 70" JR Friendly
- E) CHD 2331 Woodland Birds | 40" x 56"