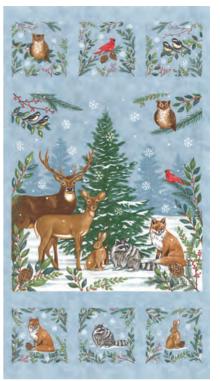

Patterns continued on next page

F

F) DLL 215 In the Stillness | 61" x 61" Pattern includes Light & Dark Version by Designs by Lavender Lime

56099 12

56099 11 56099 17

Panel Size: 24" x 44" Large Block: 22" x 22" Small Blocks: 7" x 7"