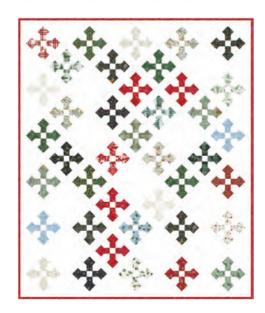

Patterns continued on next page

F

F) DLL 215 In the Stillness | 61" x 61" Pattern includes Light & Dark Version by Designs by Lavender Lime

56099 12

56099 11 56099 17

Panel Size: 24" x 44" Large Block: 22" x 22" Small Blocks: 7" x 7"