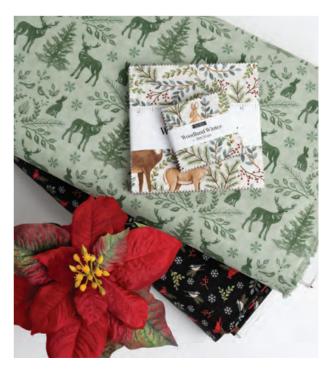

For years, our family lived in a Saltbox home in the woods. Although every season brought its own beauty, winter was by far the most wonderful. The peace and quiet of walking among the trees when the snow was falling, was truly magical! If you watched closely and were lucky, glimpses of woodland animals could be seen amongst the pines. Deer, racoon, rabbits, cardinals, chickadees, owls and even a family of fox, visited the woods throughout the year. Woodland Winter shares those magical moments of winter in the woods and would be perfect for your next wintry project for your home!

**MAY DELIVERY** 

•34 Prints •100% Premium Cotton

56090

**MAY DELIVERY**