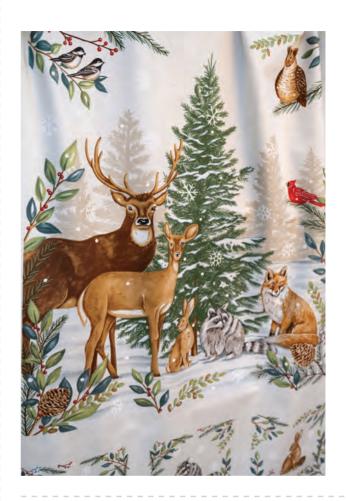

For years, our family lived in a Saltbox home in the woods. Although every season brought its own beauty, winter was by far the most wonderful. The peace and quiet of walking among the trees when the snow was falling, was truly magical! If you watched closely and were lucky, glimpses of woodland animals could be seen amongst the pines. Deer, racoon, rabbits, cardinals, chickadees, owls and even a family of fox, visited the woods throughout the year. Woodland Winter shares those magical moments of winter in the woods and would be perfect for your next wintry project for your home!

Patterns continued on next page

F

F) DLL 215 In the Stillness | 61" x 61" Pattern includes Light & Dark Version by Designs by Lavender Lime

56099 12

56099 11 56099 17

Panel Size: 24" x 44" Large Block: 22" x 22" Small Blocks: 7" x 7"