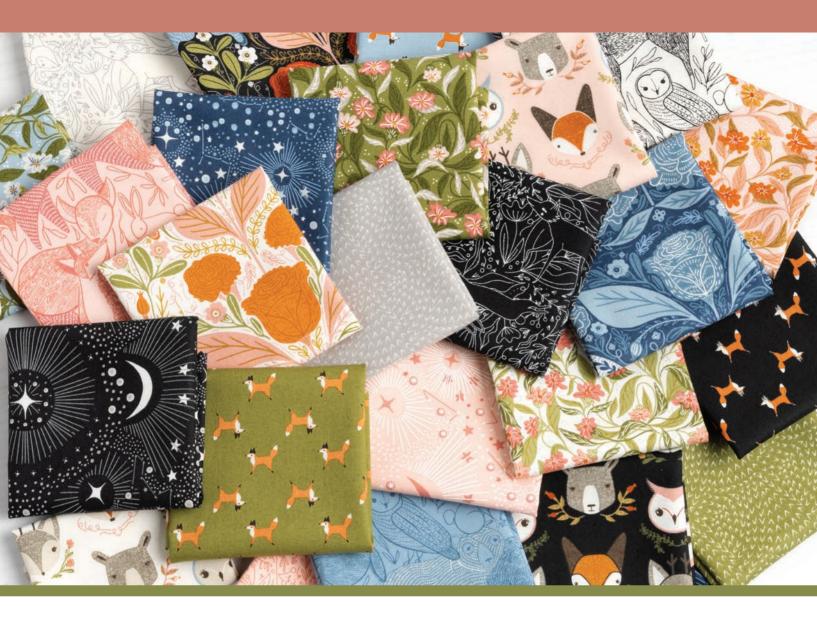

## **BY GINGIBER**

GB 081 Woodland Friends | 64" x 64"

Embrace the enchanting serenity of the forest with our newest fabric line. Woodland Wonder. This delightful collection invites you to wander through a whimsical woodland, where folk-artinspired patterns meet the tranguil beauty of nature. Each piece is adorned with Gingiber's hand-illustrated touches, featuring a menagerie of forest creatures that are both endearing and majestic. The collection's versatile palette is perfect for crafting cozy quilts, charming clothing, and enchanting home decor. With Woodland Wonder by Stacie Bloomfield, you can create a haven of comfort that echoes the spirit of the untamed wilderness, inviting everyone to indulge in the simplicity and beauty of nature. Let your imagination roam free and craft your own story with every thread.