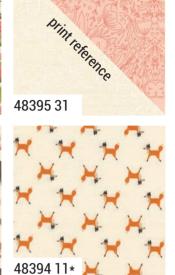

### Woodland Wonder BY GINGIBER

48395 18

48396 19

48394 19

 $\mathcal{T}\mathcal{D}$ 

48393 19\*

CL  **OCTOBER DELIVERY** 

9900 182 PORCELAIN