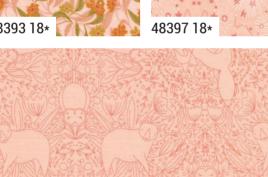

### Woodland Wonder BY GINGIBER

48395 18

48396 19

48394 19

 $\mathcal{T}\mathcal{D}$ 

48393 19\*

CL  **OCTOBER DELIVERY** 

9900 182 PORCELAIN