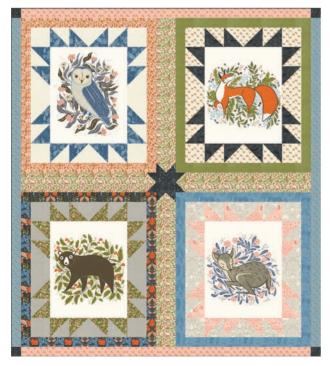

## Woodland Wonder BY GINGIBER

**STICKERS** 

PANELS

48399 11 Panel Size: 24" x 44" Large Block Size: 12" Small Block Size: 6"

48400 11 Panel Size: 36" x 44" • Block Size: 18" x 22"