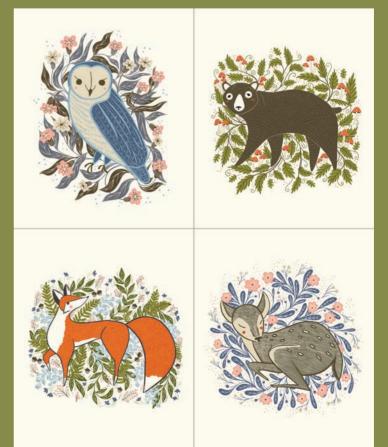

## Woodland Wonder BY GINGIBER

**STICKERS** 

PANELS

48399 11 Panel Size: 24" x 44" Large Block Size: 12" Small Block Size: 6"

48400 11 Panel Size: 36" x 44" • Block Size: 18" x 22"