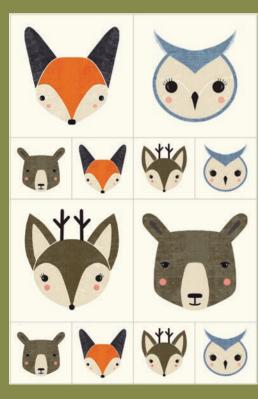

## Woodland Wonder BY GINGIBER

**STICKERS** 

PANELS

48399 11 Panel Size: 24" x 44" Large Block Size: 12" Small Block Size: 6"

48400 11 Panel Size: 36" x 44" • Block Size: 18" x 22"