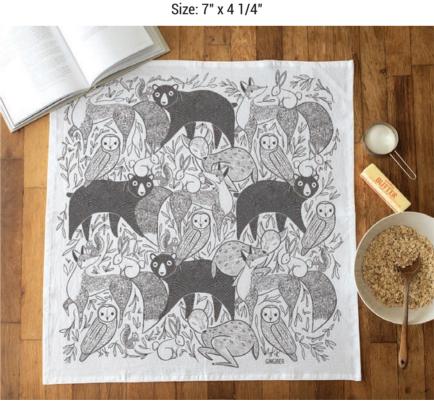

#### **NOTEPADS**

Size: 7" x 4 1/4"

NP2116

NP2117

F518

F535

**TEA TOWELS** 

F534

Notepads, Tea Towels & Stickers are available now!