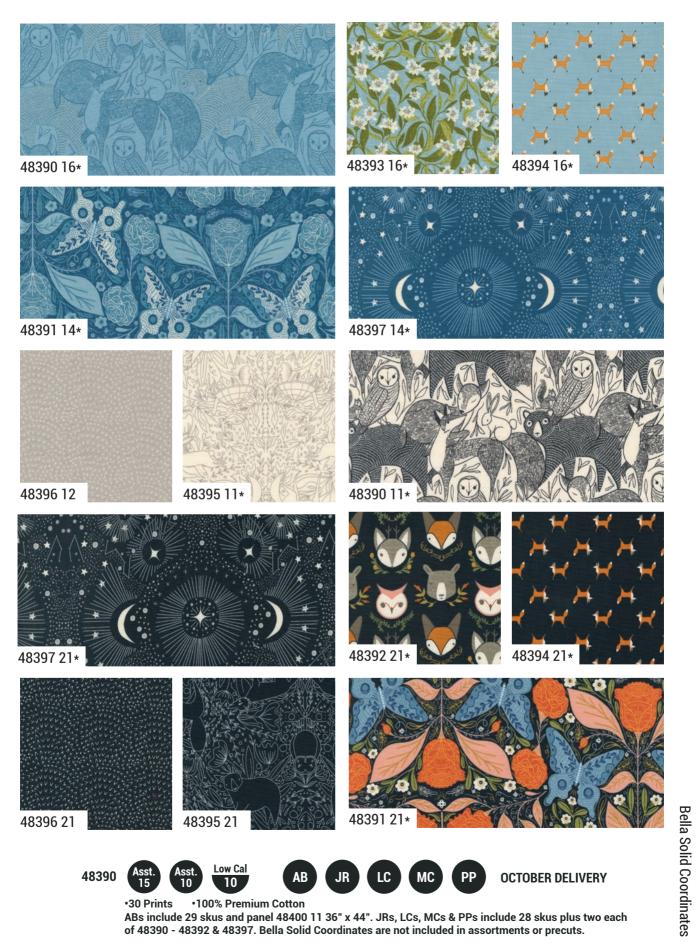

## Woodland Wonder BY GINGIBER

**STICKERS** 

PANELS

48399 11 Panel Size: 24" x 44" Large Block Size: 12" Small Block Size: 6"

48400 11 Panel Size: 36" x 44" • Block Size: 18" x 22"