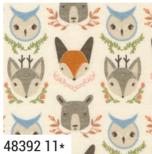

### Woodland Wonder BY GINGIBER

48395 18

48396 19

48394 19

 $\mathcal{T}\mathcal{D}$ 

48393 19\*

CL  **OCTOBER DELIVERY** 

9900 182 PORCELAIN