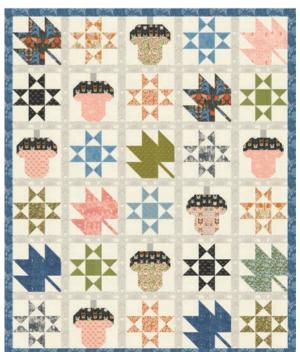

#### **OCTOBER 2024 DELIVERY**

IG | @gingiber #woodlandwonderfabric

Moda FABRICS + SUPPLIES®

GB 082 Frolic in Florals | 64" x 72" AB Friendly

GB 080 Woodland Whimsy | 72" x 86" AB Friendly

Woodland Wonder BY GINGIBER