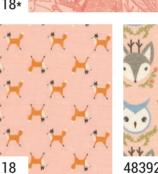

### Woodland Wonder BY GINGIBER

48395 18

48396 19

48394 19

 $\mathcal{T}\mathcal{D}$ 

48393 19\*

CL  **OCTOBER DELIVERY** 

9900 182 PORCELAIN