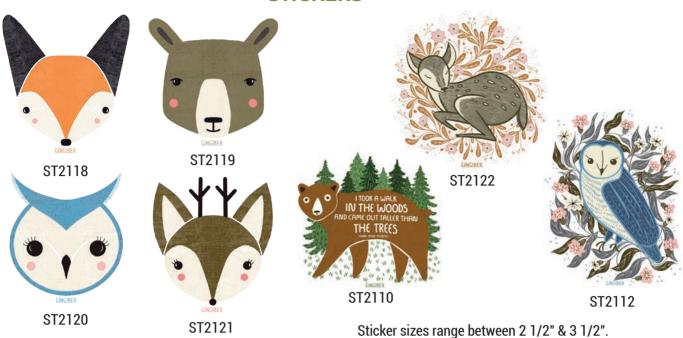

## Woodland Wonder BY GINGIBER

**STICKERS** 

PANELS

48399 11 Panel Size: 24" x 44" Large Block Size: 12" Small Block Size: 6"

48400 11 Panel Size: 36" x 44" • Block Size: 18" x 22"