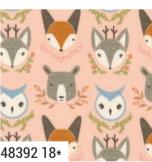

## **BY GINGIBER**

GB 081 Woodland Friends | 64" x 64"

Embrace the enchanting serenity of the forest with our newest fabric line. Woodland Wonder. This delightful collection invites you to wander through a whimsical woodland, where folk-artinspired patterns meet the tranguil beauty of nature. Each piece is adorned with Gingiber's hand-illustrated touches, featuring a menagerie of forest creatures that are both endearing and majestic. The collection's versatile palette is perfect for crafting cozy quilts, charming clothing, and enchanting home decor. With Woodland Wonder by Stacie Bloomfield, you can create a haven of comfort that echoes the spirit of the untamed wilderness, inviting everyone to indulge in the simplicity and beauty of nature. Let your imagination roam free and craft your own story with every thread.

### Woodland Wonder BY GINGIBER

48395 18

48396 19

48394 19

 $\mathcal{T}\mathcal{D}$ 

48393 19\*

CL  **OCTOBER DELIVERY** 

9900 182 PORCELAIN