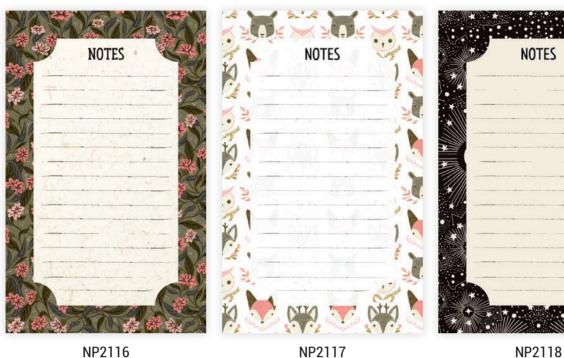

#### **NOTEPADS**

Size: 7" x 4 1/4"

NP2116

NP2117

F518

F535

**TEA TOWELS** 

F534

Notepads, Tea Towels & Stickers are available now!