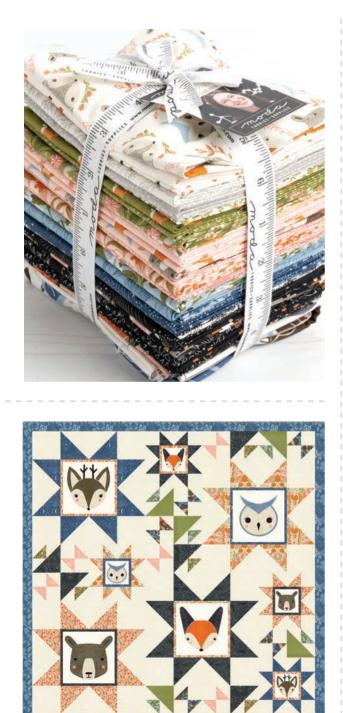

## **BY GINGIBER**

GB 081 Woodland Friends | 64" x 64"

Embrace the enchanting serenity of the forest with our newest fabric line. Woodland Wonder. This delightful collection invites you to wander through a whimsical woodland, where folk-artinspired patterns meet the tranguil beauty of nature. Each piece is adorned with Gingiber's hand-illustrated touches, featuring a menagerie of forest creatures that are both endearing and majestic. The collection's versatile palette is perfect for crafting cozy quilts, charming clothing, and enchanting home decor. With Woodland Wonder by Stacie Bloomfield, you can create a haven of comfort that echoes the spirit of the untamed wilderness, inviting everyone to indulge in the simplicity and beauty of nature. Let your imagination roam free and craft your own story with every thread.

#### **OCTOBER 2024 DELIVERY**

IG | @gingiber #woodlandwonderfabric

Moda FABRICS + SUPPLIES®

GB 082 Frolic in Florals | 64" x 72" AB Friendly

GB 080 Woodland Whimsy | 72" x 86" AB Friendly

Woodland Wonder BY GINGIBER