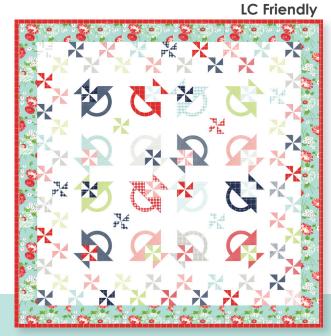

## Bonnie & Camille Wovens Bonnie & Camille MAY DELIVERY

moda

FABRICS + SUPPLIES

Dreamboat Size: 70"x70"

**LC Friendly** 

12405 36 12405 35

12405 30

12405 32