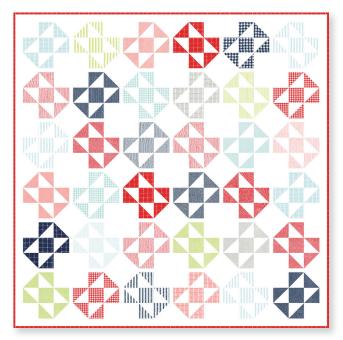

CW 972 / CW 972G Cozy Size: 90"x90" **LC Friendly** 

12405 38

B1429 / B1429G Cotton Way Classics Baskets of Marmalade Size: 60"x60"

TB 142 / TB 142G Swoon Size: 80"x80" **FQ Friendly** 

CW 1024 / CW 1024G Bake a Cake Size: 82"x82" **LC Friendly** 