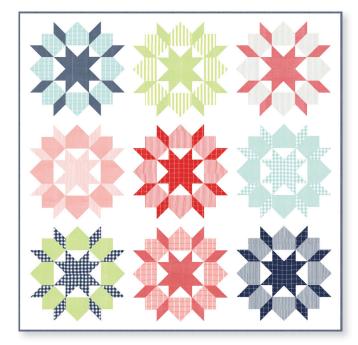

CW 972 / CW 972G Cozy Size: 90"x90" **LC Friendly** 

12405 38

B1429 / B1429G Cotton Way Classics Baskets of Marmalade Size: 60"x60"

TB 142 / TB 142G Swoon Size: 80"x80" **FQ Friendly** 

CW 1024 / CW 1024G Bake a Cake Size: 82"x82" **LC Friendly** 