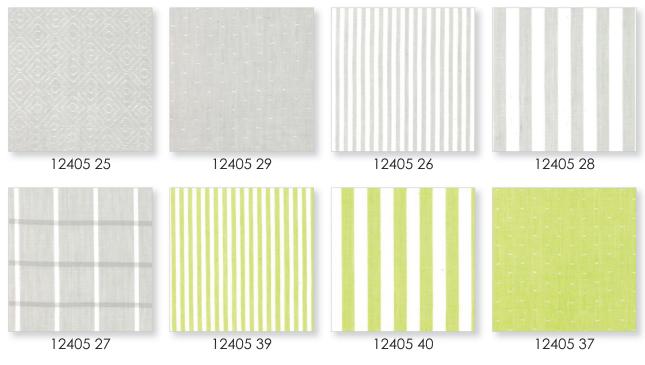

## Bonnie & Camille wovens

We love plaids. And dots. And stripes, of course! Doesn't everybody? On their own or mixed with our favorite prints, our new woven collection adds texture and dimension in a refreshing way to all of your Bonnie & Camille projects. Perfect for picnics, everyday guilts, Christmas guilts and everything else, our wovens coordinate beautifully with all of our fabric collections. And when they're paired with Bonnie & Camille Basics, they really shine. Woven fabrics have the modern-traditional look we both love and designing a line that coordinates with our fabrics has been on our wish list for too long! We couldn't love these silky wovens more!

## Bonnie & Camille Wovens Bonnie & Camille MAY DELIVERY

moda

FABRICS + SUPPLIES

Dreamboat Size: 70"x70"

**LC Friendly** 

12405 36 12405 35

12405 30

12405 32