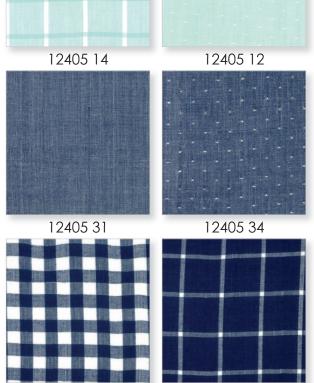

## Bonnie & Camille wovens

We love plaids. And dots. And stripes, of course! Doesn't everybody? On their own or mixed with our favorite prints, our new woven collection adds texture and dimension in a refreshing way to all of your Bonnie & Camille projects. Perfect for picnics, everyday guilts, Christmas guilts and everything else, our wovens coordinate beautifully with all of our fabric collections. And when they're paired with Bonnie & Camille Basics, they really shine. Woven fabrics have the modern-traditional look we both love and designing a line that coordinates with our fabrics has been on our wish list for too long! We couldn't love these silky wovens more!

## Bonnie & Camille Wovens Bonnie & Camille MAY DELIVERY

moda

FABRICS + SUPPLIES

Dreamboat Size: 70"x70"

**LC Friendly** 

12405 36 12405 35

12405 30

12405 32