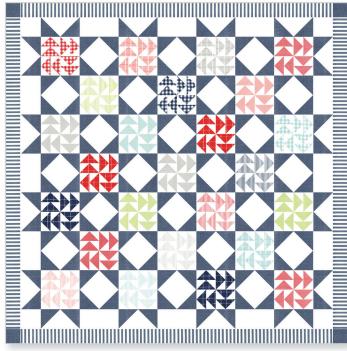

e wovens

We love plaids. And dots. And stripes, of course! Doesn't everybody? On their own or mixed with our favorite prints, our new woven collection adds texture and dimension in a refreshing way to all of your Bonnie & Camille projects. Perfect for picnics, everyday guilts, Christmas guilts and everything else, our wovens coordinate beautifully with all of our fabric collections. And when they're paired with Bonnie & Camille Basics, they really shine. Woven fabrics have the modern-traditional look we both love and designing a line that coordinates with our fabrics has been on our wish list for too long! We couldn't love these silky wovens more!





CW 1023 / CW 1023G Starry Starry Night Size: 80"x80"

## Bonnie & Camille Wovens Bonnie & Camille MAY DELIVERY

moda

FABRICS + SUPPLIES





Dreamboat Size: 70"x70"

**LC Friendly** 



12405 36 12405 35





12405 30



12405 32





CW 972 / CW 972G Cozy Size: 90"x90" **LC Friendly** 



12405 38

B1429 / B1429G Cotton Way Classics Baskets of Marmalade Size: 60"x60"







TB 142 / TB 142G Swoon Size: 80"x80" **FQ Friendly** 



CW 1024 / CW 1024G Bake a Cake Size: 82"x82" **LC Friendly** 









MAY DELIVERY