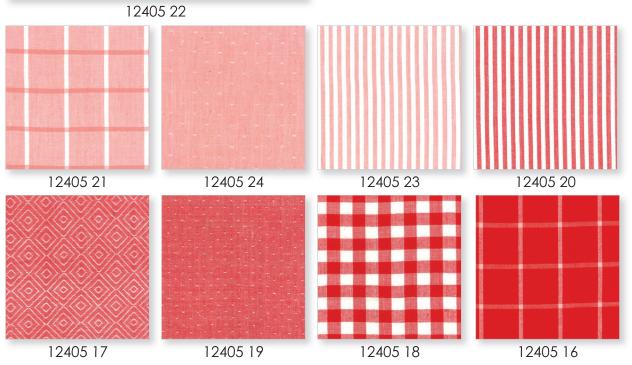

## Bonnie & Camille wovens

We love plaids. And dots. And stripes, of course! Doesn't everybody? On their own or mixed with our favorite prints, our new woven collection adds texture and dimension in a refreshing way to all of your Bonnie & Camille projects. Perfect for picnics, everyday guilts, Christmas guilts and everything else, our wovens coordinate beautifully with all of our fabric collections. And when they're paired with Bonnie & Camille Basics, they really shine. Woven fabrics have the modern-traditional look we both love and designing a line that coordinates with our fabrics has been on our wish list for too long! We couldn't love these silky wovens more!