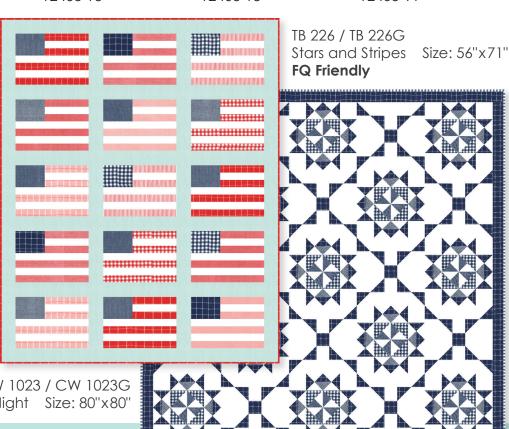

d the tradition down to the next generation Those Christmas morning photos on the stairs are some of our very favorites.

## Bonnie & Camille wovens

We love plaids. And dots. And stripes, of course! Doesn't everybody? On their own or mixed with our favorite prints, our new woven collection adds texture and dimension in a refreshing way to all of your Bonnie & Camille projects. Perfect for picnics, everyday guilts, Christmas guilts and everything else, our wovens coordinate beautifully with all of our fabric collections. And when they're paired with Bonnie & Camille Basics, they really shine. Woven fabrics have the modern-traditional look we both love and designing a line that coordinates with our fabrics has been on our wish list for too long! We couldn't love these silky wovens more!





CW 1023 / CW 1023G Starry Starry Night Size: 80"x80"

## Bonnie & Camille Wovens Bonnie & Camille MAY DELIVERY

moda

FABRICS + SUPPLIES





Dreamboat Size: 70"x70"

**LC Friendly** 



12405 36 12405 35





12405 30



12405 32





CW 972 / CW 972G Cozy Size: 90"x90" **LC Friendly** 



12405 38

B1429 / B1429G Cotton Way Classics Baskets of Marmalade Size: 60"x60"







TB 142 / TB 142G Swoon Size: 80"x80" **FQ Friendly** 



CW 1024 / CW 1024G Bake a Cake Size: 82"x82" **LC Friendly** 









MAY DELIVERY