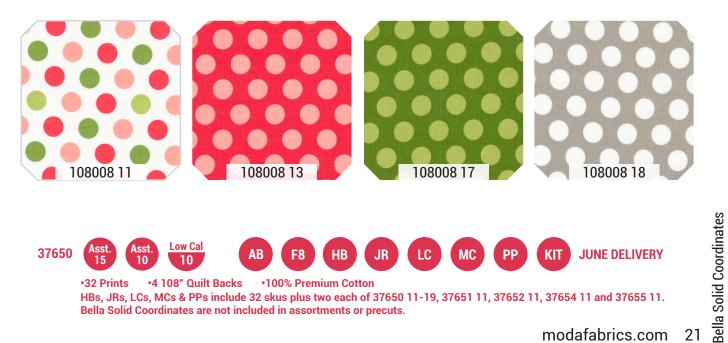

## **108" QUILT BACKS**

•4 108" Quilt Backs •32 Prints •100% Premium Cotton HBs, JRs, LCs, MCs & PPs include 32 skus plus two each of 37650 11-19, 37651 11, 37652 11, 37654 11 and 37655 11. Bella Solid Coordinates are not included in assortments or precuts.