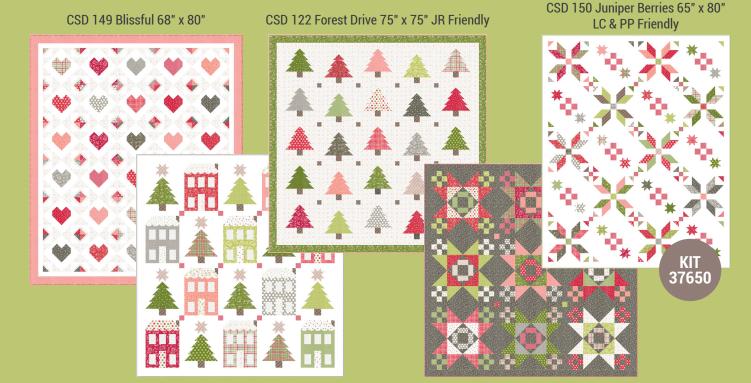

FARRICS + SUPPLIES\* JUNE DELIVERY

CSD 136 Little Town 61" x 65" Grey background version also available CSD 148 Music Box 81" x 81" AB Friendly White background version also available

QLD 202 Home for Christmas 27" x 29"