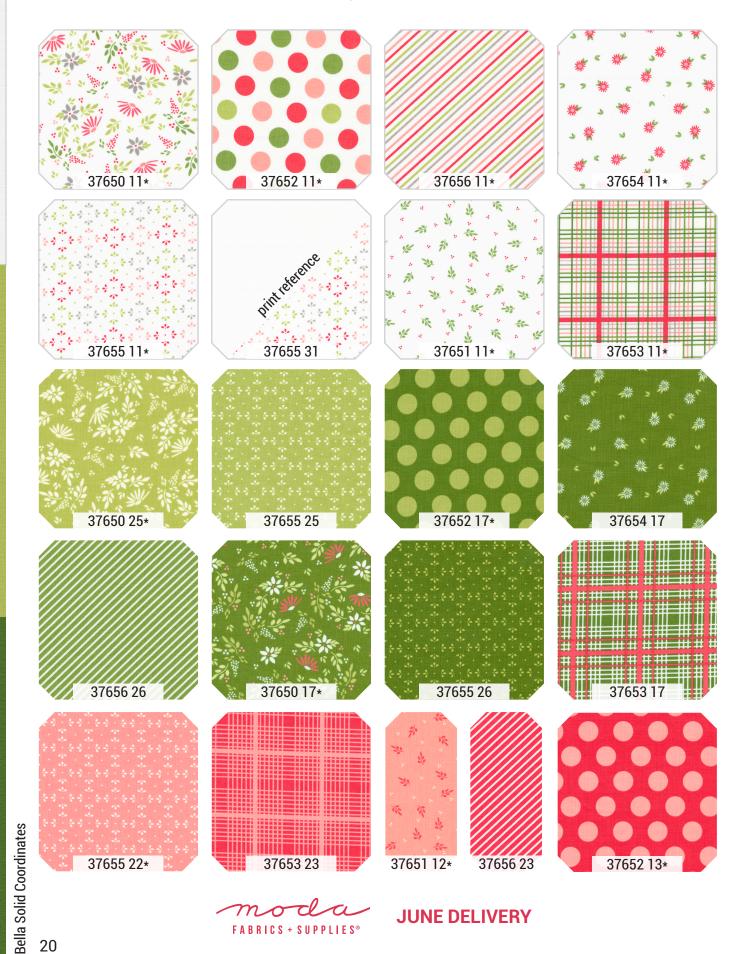

Favorite Things is a tribute to our family Christmas stories going all the way back to our childhoods when handmade items in soft packages from one Grandma were a standard and the chimes of Christmas music boxes gifted by another grandmother filled the air. This collection combines the whimsy of the magic of the season with beautiful florals and prints for a variety of celebrations today. Of course, there are polka dots, stripes, and plaids along with daisies, leaves, florals, and geometric prints. Beautiful shades of red, green, pink, and dark and light grey create a palette not only classic but also modern for your Christmas and everyday sewing and quilting. You'll find that this beautiful collection is extremely versatile and works for sewing throughout the year in many different color combinations. We're excited to share this lovely collection with you and see the beautiful projects and quilts you create with it!

## Favorite Things by Sherri & Chelsi