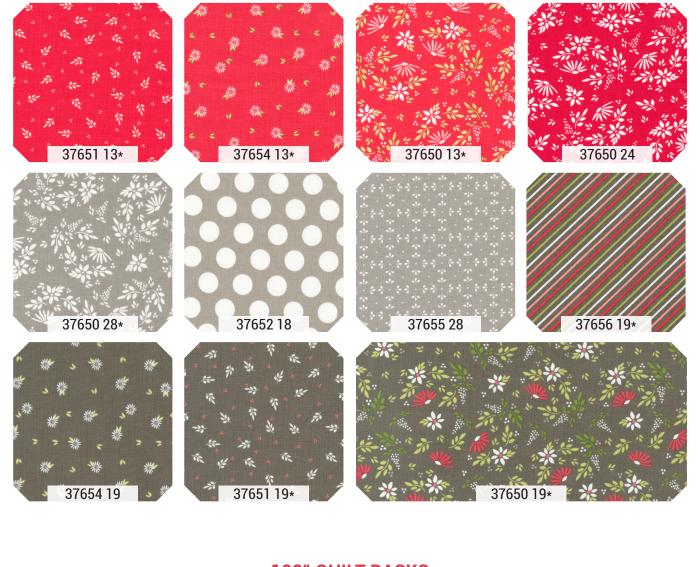

Favorite Things is a tribute to our family Christmas stories going all the way back to our childhoods when handmade items in soft packages from one Grandma were a standard and the chimes of Christmas music boxes gifted by another grandmother filled the air. This collection combines the whimsy of the magic of the season with beautiful florals and prints for a variety of celebrations today. Of course, there are polka dots, stripes, and plaids along with daisies, leaves, florals, and geometric prints. Beautiful shades of red, green, pink, and dark and light grey create a palette not only classic but also modern for your Christmas and everyday sewing and quilting. You'll find that this beautiful collection is extremely versatile and works for sewing throughout the year in many different color combinations. We're excited to share this lovely collection with you and see the beautiful projects and quilts you create with it!

## Favorite Things by Sherri & Chelsi