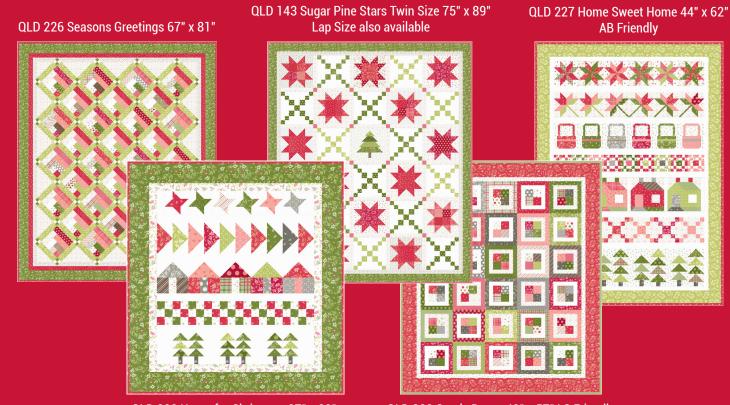

ith beautiful florals and prints for a variety of celebrations today. Of course, there are polka dots, stripes, and plaids along with daisies, leaves, florals, and geometric prints. Beautiful shades of red, green, pink, and dark and light grey create a palette not only classic but also modern for your Christmas and everyday sewing and quilting. You'll find that this beautiful collection is extremely versatile and works for sewing throughout the year in many different color combinations. We're excited to share this lovely collection with you and see the beautiful projects and quilts you create with it!

FARRICS + SUPPLIES\* JUNE DELIVERY



CSD 136 Little Town 61" x 65" Grey background version also available CSD 148 Music Box 81" x 81" AB Friendly White background version also available





QLD 202 Home for Christmas 27" x 29"

QLD 228 Candy Boxes 49" x 57" LC Friendly

## Favorite Things by Sherri & Chelsi



## Favorite Things by Sherri & Chelsi



## **108" QUILT BACKS**



•4 108" Quilt Backs •32 Prints •100% Premium Cotton HBs, JRs, LCs, MCs & PPs include 32 skus plus two each of 37650 11-19, 37651 11, 37652 11, 37654 11 and 37655 11. Bella Solid Coordinates are not included in assortments or precuts.

**9900 258 GERANIUM**