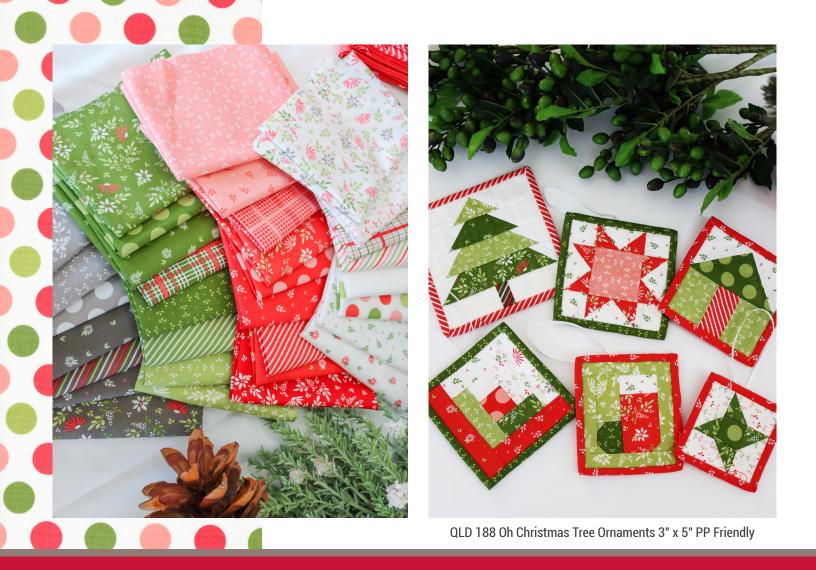

Favorite Things is a tribute to our family Christmas stories going all the way back to our childhoods when handmade items in soft packages from one Grandma were a standard and the chimes of Christmas music boxes gifted by another grandmother filled the air. This collection combines the whimsy of the magic of the season with beautiful florals and prints for a variety of celebrations today. Of course, there are polka dots, stripes, and plaids along with daisies, leaves, florals, and geometric prints. Beautiful shades of red, green, pink, and dark and light grey create a palette not only classic but also modern for your Christmas and everyday sewing and quilting. You'll find that this beautiful collection is extremely versatile and works for sewing throughout the year in many different color combinations. We're excited to share this lovely collection with you and see the beautiful projects and quilts you create with it!