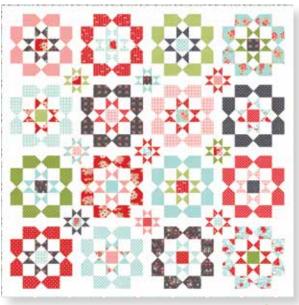

### patterns by Thimbleblossoms

TB 228 / TB 228G Heyday Size: 81" x 81" JR Friendly
TB 227 / TB 227G Lighthearted Size: 82" x 82"
TB 230 / TB 230G Autumnville Size: 79" x 79" FQ Friendly