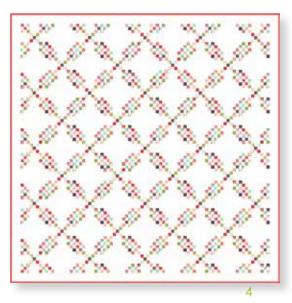

### 4. CW 1020 / CW1020G Snippets 2 Size: 78" x 78" HB Frienc

5. CW 1022 / CW1022G Reach for the Stars Size: 70" x 70" F8 Friendly

AB