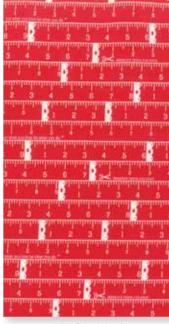

## Measure twice, cut once.

Little Snippets Lawns Bonnie & Camille

LAWNS 54" WIDE