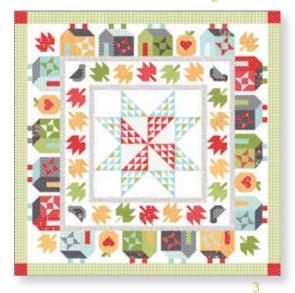

### patterns by Thimbleblossoms

TB 228 / TB 228G Heyday Size: 81" x 81" JR Friendly
TB 227 / TB 227G Lighthearted Size: 82" x 82"
TB 230 / TB 230G Autumnville Size: 79" x 79" FQ Friendly