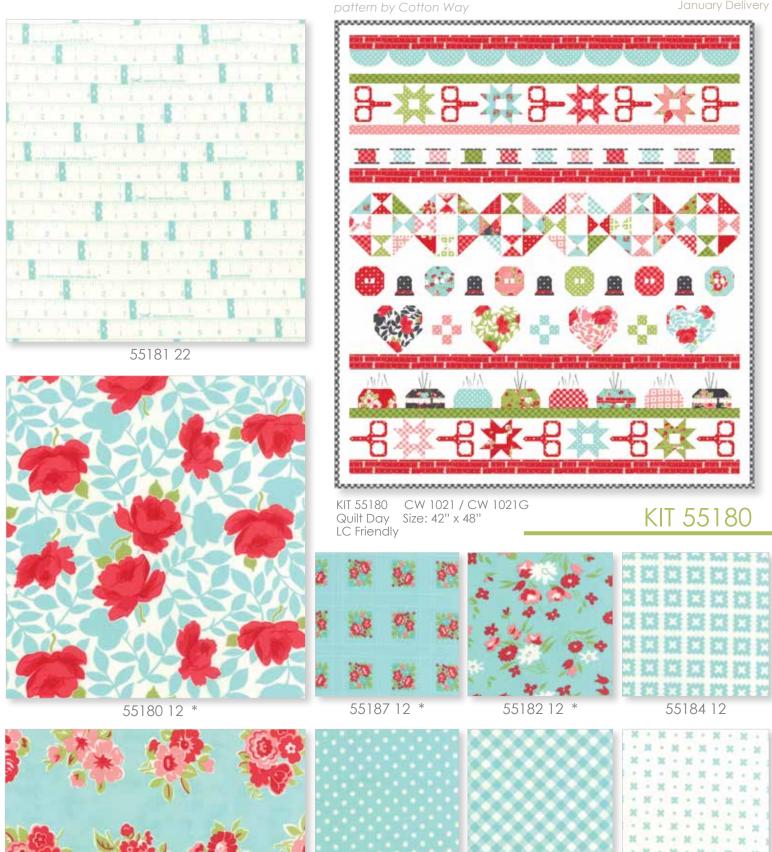

with Love Solid Size: 17" x 20"

pattern by Thimbleblossoms TB 229 / TB 229G Stitched with Love Size: 17" x 20" PP Friendly

Those little snippets of fabric left after you put the finishing touches on a new favorite quilt are always hard to part with, aren't they? There is something so darling about those little quilty scraps!

This collection was inspired by some hard-to-part-with little snippets – those quilting memories we didn't want to let go. With several gorgeous florals, a Bonnie & Camille measuring tape print, little scissors on the selvage, quilt blocks and dots – of course! – these Little Snippets are sure to steal your heart. Now you'll want to hang on to even the tiniest piece too.

modafabrics.com 2018 AUGUST COLLECTION

### Little Snippets Bonnie & Camille January Delivery



55188 12

55185 12

55186 12

55183 25

# Let what you love be what you do.



54

Little Snippets Bonnie & Camille January Delivery



modafabrics.com 2018 AUGUST COLLECTION

## Little Snippets Bonnie & Camille January Delivery





55188 11

55181 11



55185 2







55186 16



55183 16

55187 16

5518216

55188 16

## Measure twice, cut once.





Little Snippets Lawns Bonnie & Camille

LAWNS 54" WIDE

## **JANUARY 2019 DELIVERY**



55180 16LW



55180 14LW



55186 16LW



55186 11LW



55180 13LW



55180 12LW

55186 12LW



55186 13LW

modafabrics.com **2018 AUGUST COLLECTION** 

### Little Snippets Bonnie & Camille January Delivery





### patterns by Thimbleblossoms

TB 228 / TB 228G Heyday Size: 81" x 81" JR Friendly
TB 227 / TB 227G Lighthearted Size: 82" x 82"
TB 230 / TB