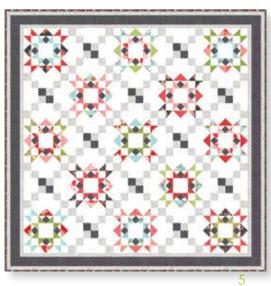

### 4. CW 1020 / CW1020G Snippets 2 Size: 78" x 78" HB Frienc

5. CW 1022 / CW1022G Reach for the Stars Size: 70" x 70" F8 Friendly

AB