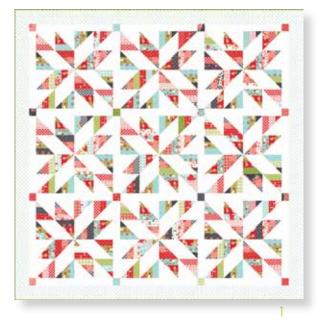

### 4. CW 1020 / CW1020G Snippets 2 Size: 78" x 78" HB Frienc

5. CW 1022 / CW1022G Reach for the Stars Size: 70" x 70" F8 Friendly

AB