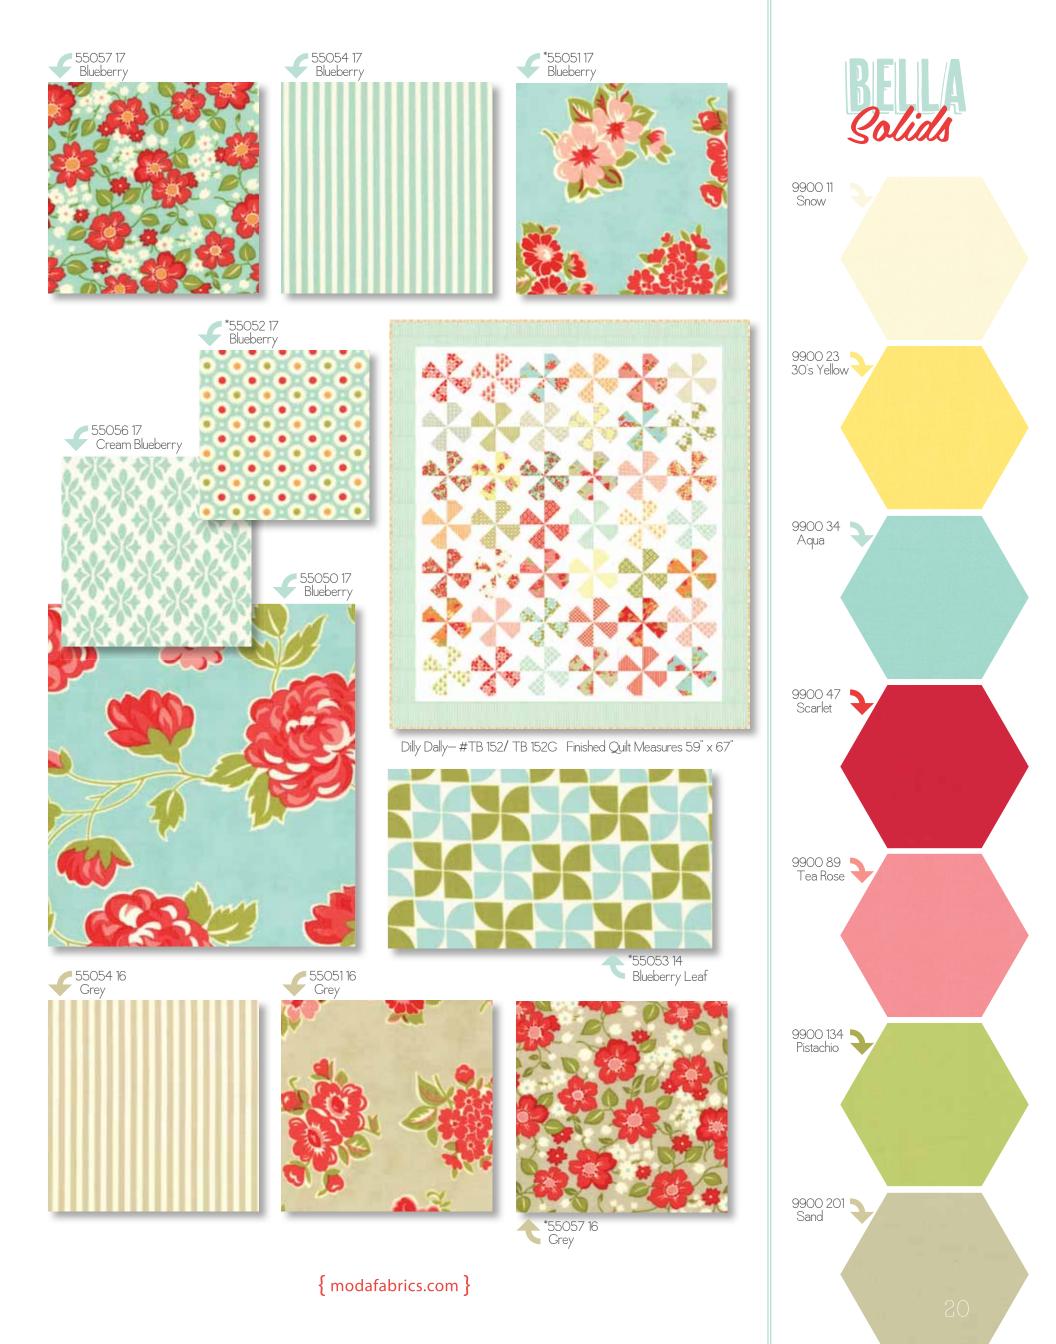

### October Delivery

SKUS: 40 PRINTS. 4 COATED. 16 FLANNELS CONTENT: 100% COTTON

#### PRINTS 40:

ASST. 55050-15 15 YARDS OF EACH ASST. 55050-10 10 YARDS OF EACH ASST. 55050-10H 10 YARDS OF 20 SKUS\* ASST. 55050-15T 15 YARDS OF TWILL ASST. 55050-10T 10 YARDS OF TWILL

55050AB BUNDLE: 40 SKUS 18"X 22" 55050F8 BUNDLE: 40 SKUS 9"X 22"

55050JR JELLYROLL - (40) 21/2"X 45" STRIPS - PK 4 55050LC LAYER CAKE - (42) 10"X 10" SQUARES - PK 4

55050PP (42) 5"X5" SQUARES - PK 12

KIT55050 - INCLUDES FABRICS FOR TOP & BINDING - PK 1

\*Bella Solids are not included in the Precuts or Assortments.

#### FLANNEL 16:

ASST. 55051-15F 15 YARDS OF EACH ASST. 55051-12F 12 YARDS OF EACH ASST. 55051-10F 10 YARDS OF EACH 550501ABF BUNDLE: 16 SKUS 18"X 22" 550501LCF LAYER CAKE - (42) 10"X 10" SQUARES - PK 4 550501PPF (42) 5"X5" SQUARES - PK 12

\*LC's & PP's include two of all and three of 55052 and 55053.