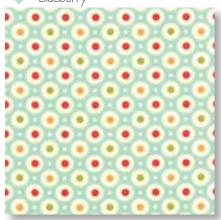

Flower Girl – #KIT55050 Pattern TB 151/ TB 151G Finished Quilt Measures 78" x 96"

55052 17C Blueberry

55050 16C Grey

55052 14C Leaf