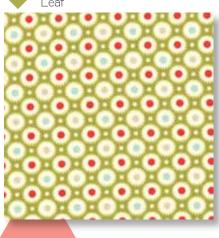

Flower Girl – #KIT55050 Pattern TB 151/ TB 151G Finished Quilt Measures 78" x 96"

55052 17C Blueberry

55050 16C Grey

55052 14C Leaf