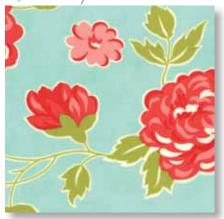

Flower Girl – #KIT55050 Pattern TB 151/ TB 151G Finished Quilt Measures 78" x 96"

55052 17C Blueberry

55050 16C Grey

55052 14C Leaf