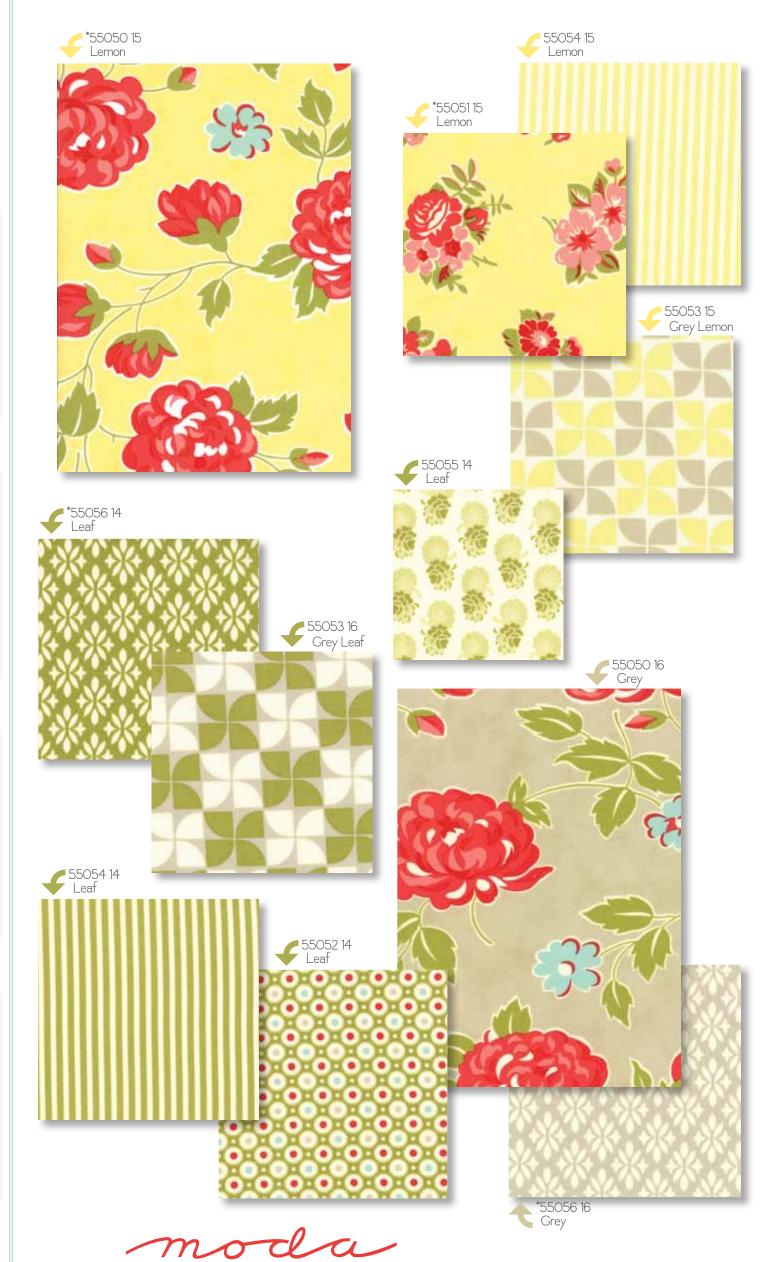

### October Delivery

SKUS: 40 PRINTS. 4 COATED. 16 FLANNELS CONTENT: 100% COTTON

#### PRINTS 40:

ASST. 55050-15 15 YARDS OF EACH ASST. 55050-10 10 YARDS OF EACH ASST. 55050-10H 10 YARDS OF 20 SKUS\* ASST. 55050-15T 15 YARDS OF TWILL ASST. 55050-10T 10 YARDS OF TWILL

55050AB BUNDLE: 40 SKUS 18"X 22" 55050F8 BUNDLE: 40 SKUS 9"X 22"

55050JR JELLYROLL - (40) 21/2"X 45" STRIPS - PK 4 55050LC LAYER CAKE - (42) 10"X 10" SQUARES - PK 4

55050PP (42) 5"X5" SQUARES - PK 12

KIT55050 - INCLUDES FABRICS FOR TOP & BINDING - PK 1

\*Bella Solids are not included in the Precuts or Assortments.

#### FLANNEL 16:

ASST. 55051-15F 15 YARDS OF EACH ASST. 55051-12F 12 YARDS OF EACH ASST. 55051-10F 10 YARDS OF EACH 550501ABF BUNDLE: 16 SKUS 18"X 22" 550501LCF LAYER CAKE - (42) 10"X 10" SQUARES - PK 4 550501PPF (42) 5"X5" SQUARES - PK 12

\*LC's & PP's include two of all and three of 55052 and 55053.