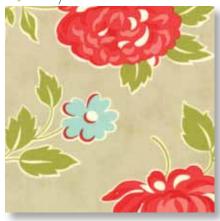

Flower Girl – #KIT55050 Pattern TB 151/ TB 151G Finished Quilt Measures 78" x 96"

55052 17C Blueberry

55050 16C Grey

55052 14C Leaf