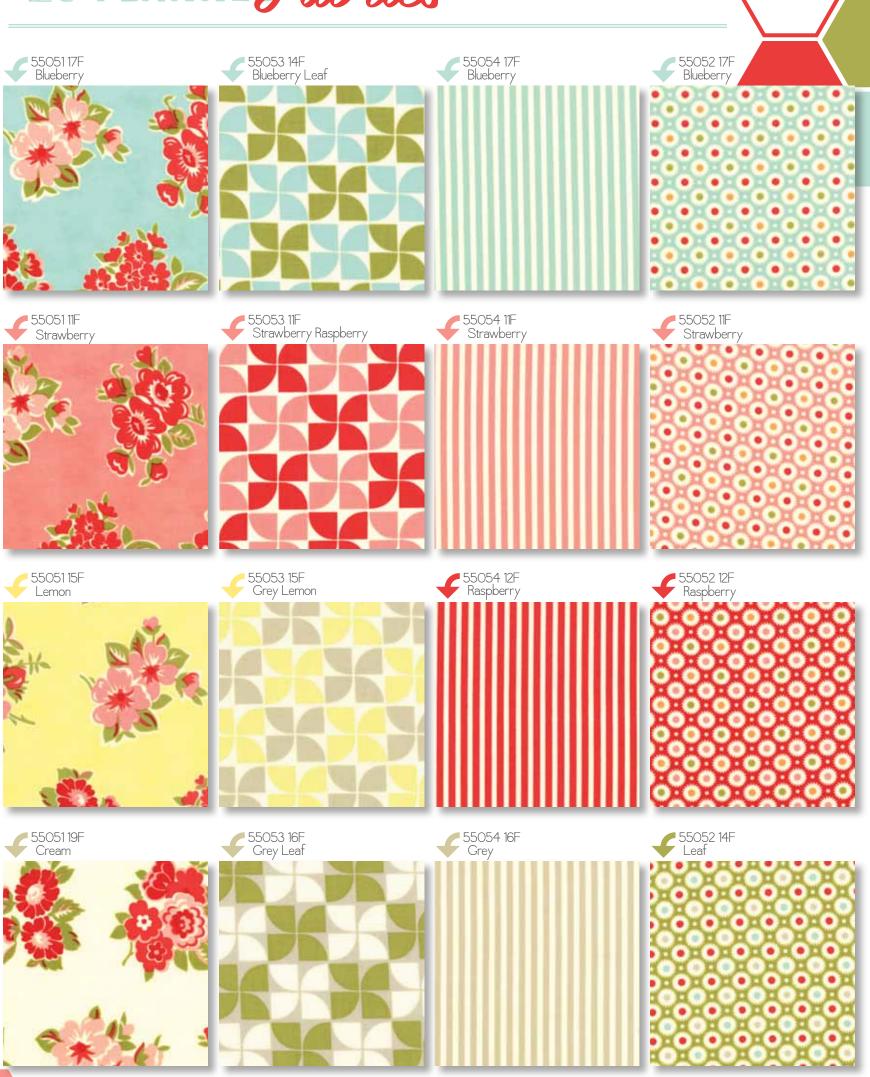

### October Delivery

SKUS: 40 PRINTS. 4 COATED. 16 FLANNELS CONTENT: 100% COTTON

#### PRINTS 40:

ASST. 55050-15 15 YARDS OF EACH ASST. 55050-10 10 YARDS OF EACH ASST. 55050-10H 10 YARDS OF 20 SKUS\* ASST. 55050-15T 15 YARDS OF TWILL ASST. 55050-10T 10 YARDS OF TWILL

55050AB BUNDLE: 40 SKUS 18"X 22" 55050F8 BUNDLE: 40 SKUS 9"X 22"

55050JR JELLYROLL - (40) 21/2"X 45" STRIPS - PK 4 55050LC LAYER CAKE - (42) 10"X 10" SQUARES - PK 4

55050PP (42) 5"X5" SQUARES - PK 12

KIT55050 - INCLUDES FABRICS FOR TOP & BINDING - PK 1

\*Bella Solids are not included in the Precuts or Assortments.

#### FLANNEL 16:

ASST. 55051-15F 15 YARDS OF EACH ASST. 55051-12F 12 YARDS OF EACH ASST. 55051-10F 10 YARDS OF EACH 550501ABF BUNDLE: 16 SKUS 18"X 22" 550501LCF LAYER CAKE - (42) 10"X 10" SQUARES - PK 4 550501PPF (42) 5"X5" SQUARES - PK 12

\*LC's & PP's include two of all and three of 55052 and 55053.