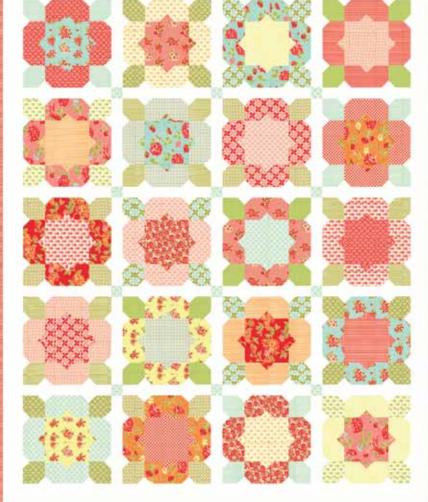

Flower Girl – #KIT55050 Pattern TB 151/ TB 151G Finished Quilt Measures 78" x 96"

55052 17C Blueberry

55050 16C Grey

55052 14C Leaf