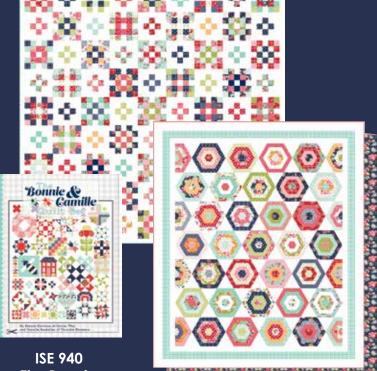

TB 252 Lucky Day B

72" x 72"

- L.M. Montgomery, Anne of Avonlea

The Bonnie & CamilleQuilt Bee

TB 253 Lollipop 58" x 67" HB Friendly **Click Here To Shop** 

This Collection!