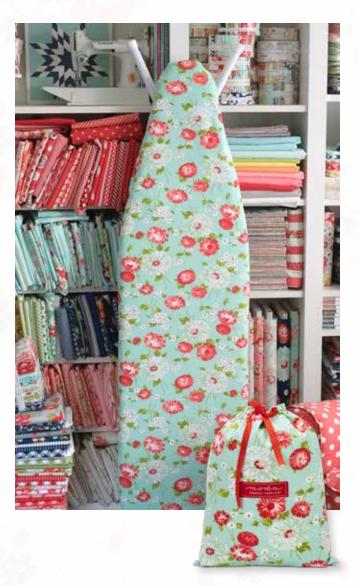

# BONNIE & CAMILLE Ironing Board Covers

Aqua Standard Ironing Board Cover

Stock#: 965 48 Min 2 Size: 15" x 54" fits most standard size ironing boards Navy Wide Ironing Board Cover Stock#: 965 49 Min 2 Size: 20" x 50" fits most wide size ironing boards