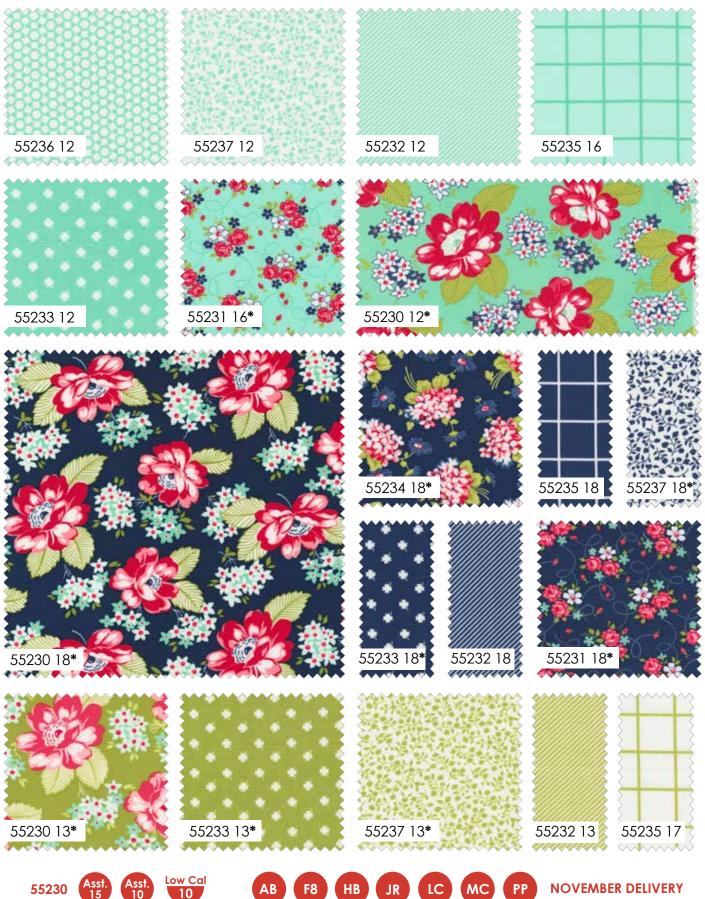

#### TB 251 Stars Stripes 2 Version A 73" x 83"



TB 251 Stars Stripes 2 Version A 73" x 83"

### Patterns by Thimble Blossoms



**TB 254 Simply Swoon** 42" x 42"

#### **NOVEMBER DELIVERY**





After all, Anne had said to Marilla once, I believe the nicest and sweetest days are not those on which anything very splendid or wonderful or exciting happens but just those that bring simple little pleasures, following one another softly, like pearls slipping off a string.

TB 252 Lucky Day B

72" x 72"

- L.M. Montgomery, Anne of Avonlea







The Bonnie & CamilleQuilt Bee

TB 253 Lollipop 58" x 67" HB Friendly **Click Here To Shop** 

This Collection!

## One Fine Day BY BONNIE & CAMILLE



FABRICS + SUPPLIES®

**NOVEMBER DELIVERY** 

### One Fine Day BY BONNIE & CAMILLE





















**BELLA SOLID COORDINATES** 



# BONNIE & CAMILLE Ironing Board Covers





Aqua Standard Ironing Board Cover

Stock#: 965 48 Min 2 Size: 15" x 54" fits most standard size ironing boards Navy Wide Ironing Board Cover Stock#: 965 49 Min 2 Size: 20" x 50" fits most wide size ironing boards

modu FABRICS + SUPPLIES®

**NOVEMBER DELIVERY**