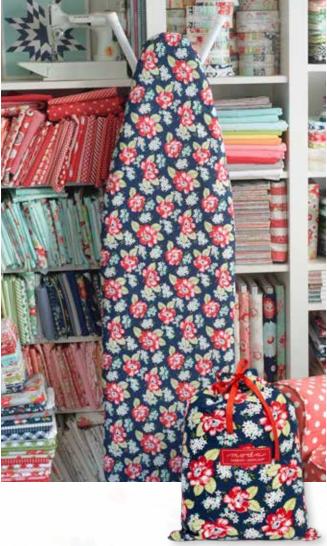

# BONNIE & CAMILLE Ironing Board Covers

Aqua Standard Ironing Board Cover

Stock#: 965 48 Min 2 Size: 15" x 54" fits most standard size ironing boards Navy Wide Ironing Board Cover Stock#: 965 49 Min 2 Size: 20" x 50" fits most wide size ironing boards