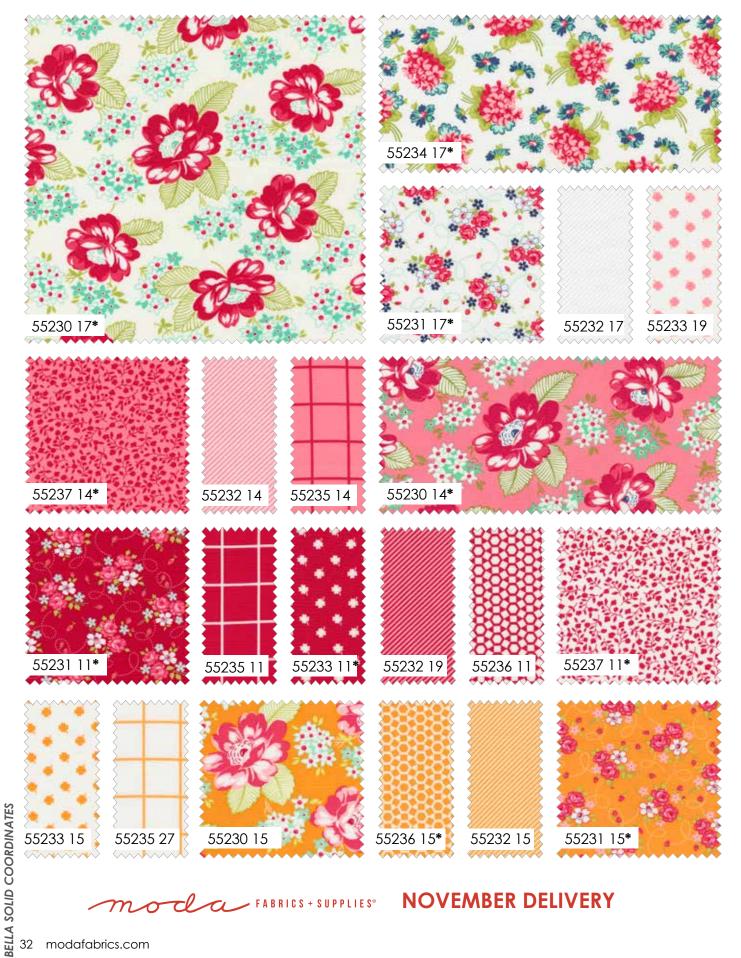

#### TB 251 Stars Stripes 2 Version A 73" x 83"



TB 251 Stars Stripes 2 Version A 73" x 83"

### Patterns by Thimble Blossoms



**TB 254 Simply Swoon** 42" x 42"

#### **NOVEMBER DELIVERY**





After all, Anne had said to Marilla once, I believe the nicest and sweetest days are not those on which anything very splendid or wonderful or exciting happens but just those that bring simple little pleasures, following one another softly, like pearls slipping off a string.

TB 252 Lucky Day B

72" x 72"

- L.M. Montgomery, Anne of Avonlea







The Bonnie & CamilleQuilt Bee

TB 253 Lollipop 58" x 67" HB Friendly **Click Here To Shop** 

This Collection!

## One Fine Day BY BONNIE & CAMILLE



FABRICS + SUPPLIES®

**NOVEMBER DELIVERY** 

### One Fine Day BY BONNIE & CAMILLE





















**BELLA SOLID COORDINATES** 



# BONNIE & CAMILLE Ironing Board Covers





Aqua Standard Ironing Board Cover

Stock#: 965 48 Min 2 Size: 15" x 54" fits most standard size ironing boards Navy Wide Ironing Board Cover Stock#: 965 49 Min 2 Size: 20" x 50" fits most wide size ironing boards

modu FABRICS + SUPPLIES®

**NOVEMBER DELIVERY**