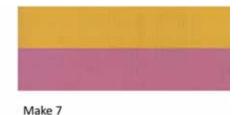

Cut each strip set into (5) 2" segments.

Combine 2-patches to create (80) 4-patches. You will have extra.

Draw a diagonal line across the wrong side of each light and dark accent fabric square. Place one dark accent fabric square on a background fabric rectangle, right sides together. Sew along the pencil line. Trim <sup>1</sup>/<sub>4</sub>" away from the seam and press. Repeat on the opposite corner with a light accent fabric square.