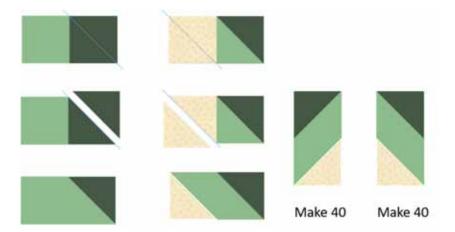

From background fabric, cut (14)  $3\frac{1}{2}$ " x WOF strips. Subcut each strips into (6)  $3\frac{1}{2}$ " x  $6\frac{1}{2}$ " rectangles. PIECING

Choose two contrasting Layer Cake® strips. With right sides together, sew along the long side. Press to towards the darker fabric. Repeat to join all light/dark strip sets.

Cut each strip set into (5) 2" segments.

Combine 2-patches to create (80) 4-patches. You will have extra.

Draw a diagonal line across the wrong side of each light and dark accent fabric square. Place one dark accent fabric square on a background fabric rectangle, right sides together. Sew along the pencil line. Trim <sup>1</sup>/<sub>4</sub>" away from the seam and press. Repeat on the opposite corner with a light accent fabric square.

Make 40 of each mirror image block. Assemble the block as shown below. Make 20 blocks.

Assemble the quilt top following the layout shown below.

Layer, baste, and quilt as desired.