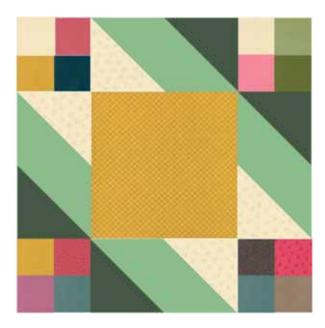

Make 40 of each mirror image block. Assemble the block as shown below. Make 20 blocks.

Assemble the quilt top following the layout shown below.

Layer, baste, and quilt as desired.