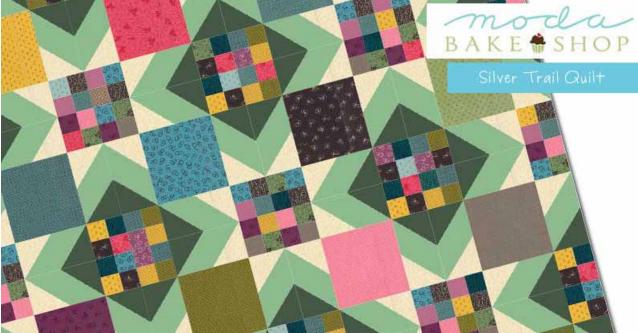

From background fabric, cut (14)  $3\frac{1}{2}$ " x WOF strips. Subcut each strips into (6)  $3\frac{1}{2}$ " x  $6\frac{1}{2}$ " rectangles. PIECING

Choose two contrasting Layer Cake® strips. With right sides together, sew along the long side. Press to towards the darker fabric. Repeat to join all light/dark strip sets.

Cut each strip set into (5) 2" segments.

Combine 2-patches to create (80) 4-patches. You will have extra.

Draw a diagonal line across the wrong side of each light and dark accent fabric square. Place one dark accent fabric square on a background fabric rectangle, right sides together. Sew along the pencil line. Trim <sup>1</sup>/<sub>4</sub>" away from the seam and press. Repeat on the opposite corner with a light accent fabric square.