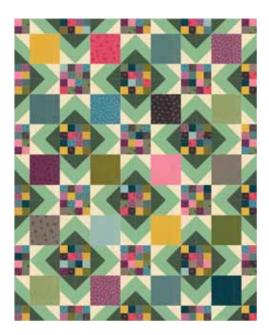

Your finished quilt will measure approximately 48" x 60".

## Yield:

Your finished quilt will measure approximately 48" x 60". Oda May Adapted from <u>Sunny Trails</u> by Corey Yoder.