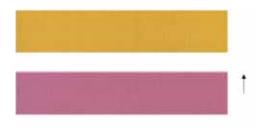

Cut each strip set into (5) 2" segments.

Combine 2-patches to create (80) 4-patches. You will have extra.

Draw a diagonal line across the wrong side of each light and dark accent fabric square. Place one dark accent fabric square on a background fabric rectangle, right sides together. Sew along the pencil line. Trim <sup>1</sup>/<sub>4</sub>" away from the seam and press. Repeat on the opposite corner with a light accent fabric square.