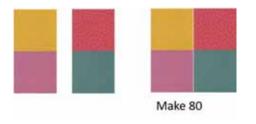

Cut each strip set into (5) 2" segments.

Combine 2-patches to create (80) 4-patches. You will have extra.

Draw a diagonal line across the wrong side of each light and dark accent fabric square. Place one dark accent fabric square on a background fabric rectangle, right sides together. Sew along the pencil line. Trim <sup>1</sup>/<sub>4</sub>" away from the seam and press. Repeat on the opposite corner with a light accent fabric square.

Make 40 of each mirror image block. Assemble the block as shown below. Make 20 blocks.

Assemble the quilt top following the layout shown below.

Layer, baste, and quilt as desired.