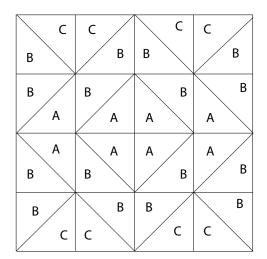

ASSEMBLE BLOCK

Layout block units as shown. Sew together in rows.

This block measures 12.5" square unfinished.