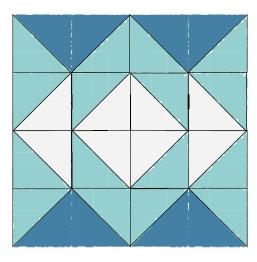

ASSEMBLE BLOCK

Layout block units as shown. Sew together in rows.

This block measures 12.5" square unfinished.