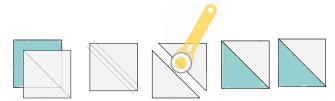

## HALF SQUARE TRIANGLES

1 Draw a diagonal line on the back of each 4" Fabric A square. Place right sides together with Fabric B 4" square. Sew 1/4" away from each side of the marked line. Trim at the marked line and press. Square up to 3.5".