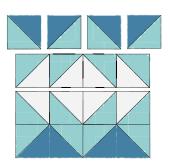

## HALF SQUARE TRIANGLES

1 Draw a diagonal line on the back of each 4" Fabric A square. Place right sides together with Fabric B 4" square. Sew 1/4" away from each side of the marked line. Trim at the marked line and press. Square up to 3.5".

**2** Repeat with remaining Fabric A squares and 3 Fabric B squares to make a total of 8 HSTs in this combination.

**3** Make HSTs using Fabric B squares and 4 Fabric C squares to make a total of 8 HSTs in this combination.