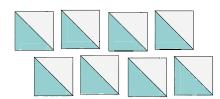

**2** Repeat with remaining Fabric A squares and 3 Fabric B squares to make a total of 8 HSTs in this combination.

**3** Make HSTs using Fabric B squares and 4 Fabric C squares to make a total of 8 HSTs in this combination.