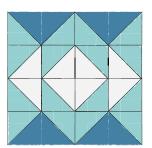

ASSEMBLE BLOCK

Layout block units as shown. Sew together in rows.

This block measures 12.5" square unfinished.