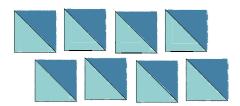

**2** Repeat with remaining Fabric A squares and 3 Fabric B squares to make a total of 8 HSTs in this combination.

**3** Make HSTs using Fabric B squares and 4 Fabric C squares to make a total of 8 HSTs in this combination.