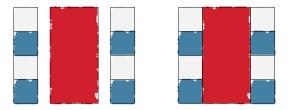

## INSTRUCTIONS

1 Make a strip set by joining the four 2" x 18" strips together, alternating the colors and pressing towards the navy strips. Trim the end and subcut (2) 61/2" squares and (2) 2" x 61/2" pieces

2 To make the door, join the 2" x  $6\frac{1}{2}$ " strip set sections to each side of the red 31/2" x 61/2" piece.

**3** To make the roof first prepare a 4" x 7" pale blue piece by trimming it down with a diagonal cut, right side up, offsetting the diagonal by 1/2 from the bottom right-hand corner (discard the smaller portion). Then mark the 61/2" red square with a placement line using the template. Position and pin a prepared side piece on the marked line and stitch 1/4" away before flipping 'open' and pressing. Turn your block to the wrong side and trim the side piece using the base piece as a guide. Trim out the base square if preferred.