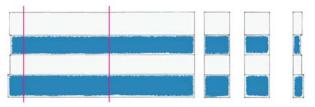

## INSTRUCTIONS

1 Make a strip set by joining the four 2" x 18" strips together, alternating the colors and pressing towards the navy strips. Trim the end and subcut (2) 61/2" squares and (2) 2" x 61/2" pieces