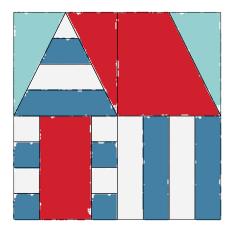

BY ODA MAY DIMENSIONS: 12" SQUARE FINISHED

**5** To assemble the block, join the gable to the roof, pressing towards the gable. Then join the remaining 6½" strip set square to the door unit, pressing away from the door. Finally join the two rows together, pressing towards the roof, or open if preferred.

This block measures 12.5" square unfinished.