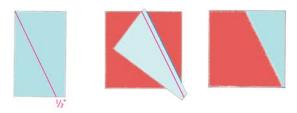

2 To make the door, join the 2" x  $6\frac{1}{2}$ " strip set sections to each side of the red 31/2" x 61/2" piece.

**3** To make the roof first prepare a 4" x 7" pale blue piece by trimming it down with a diagonal cut, right side up, offsetting the diagonal by 1/2 from the bottom right-hand corner (discard the smaller portion). Then mark the 61/2" red square with a placement line using the template. Position and pin a prepared side piece on the marked line and stitch 1/4" away before flipping 'open' and pressing. Turn your block to the wrong side and trim the side piece using the base piece as a guide. Trim out the base square if preferred.

**4** To make the gable, trim the 4" x 7" piece and join to a marked  $6\frac{1}{2}$ " strip set square as described in step 3. Next, trim the remaining 4" x 7" pale blue piece REVERSING THE DIRECTION OF THE CUT and join to the other side of the gable unit.